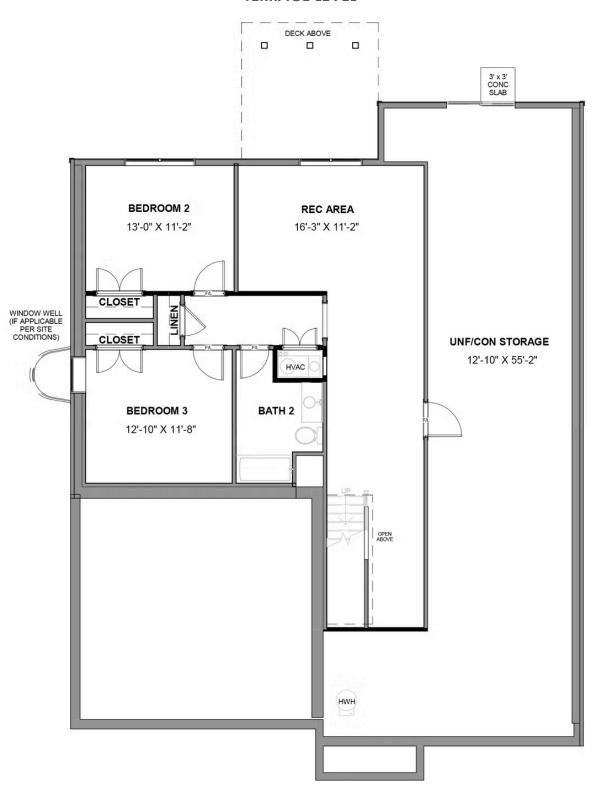

#### TERRACE LEVEL

eagleofva.com

### THE Linden Terrace AT GIVENS FARM

3 Bedrooms

2.5 Bathrooms

2,918 Square Feet

2 Car Garage

2 Levels

Think you've seen it all? Then you haven't seen Linden Terrace, a 2-story plan with 3 bedrooms, 2.5 baths, a 2-car garage, and 2,700 glorious square feet of pure home happiness. A front porch made for sipping lemonade and social graces welcomes you inside to a chef's dream kitchen offering a scenic vista overlooking both breakfast nook and family room. A formal dining room and home study lend sophistication and flexibility, while a secluded first floor primary suite with prodigious walk-in closet and dual-sink bath offer a quiet escape. Step downstairs to the terrace level where a rec room, full bath, and two additional bedrooms blend playfulness, with easygoing comfort and everyday livability—while a cavernous unfinished storage area is ready for whatever you can imagine.

#### Features of this Floorplan

- Main level primary bedroom
- Study
- Butler's pantry
- Formal dining room
- Terrace level with rec area and additional bedrooms
- Multiple primary bath configurations
- Option for screened porch
- Option for expanded rec room
- Option for Florida room