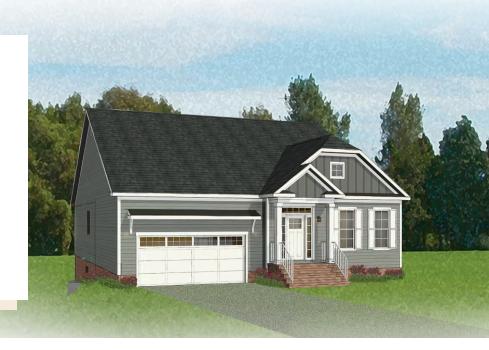

### THE Linden Terrace AT GIVENS FARM

3 Bedrooms

2.5 Bathrooms

2,918 Square Feet

2 Car Garage

2 Levels

Think you've seen it all? Then you haven't seen Linden Terrace, a 2-story plan with 3 bedrooms, 2.5 baths, a 2-car garage, and 2,700 glorious square feet of pure home happiness. A front porch made for sipping lemonade and social graces welcomes you inside to a chef's dream kitchen offering a scenic vista overlooking both breakfast nook and family room. A formal dining room and home study lend sophistication and flexibility, while a secluded first floor primary suite with prodigious walk-in closet and dual-sink bath offer a quiet escape. Step downstairs to the terrace level where a rec room, full bath, and two additional bedrooms blend playfulness, with easygoing comfort and everyday livability—while a cavernous unfinished storage area is ready for whatever you can imagine.

# THE Linden Terrace AT GIVENS FARM

Craftsman

eagleofva.com