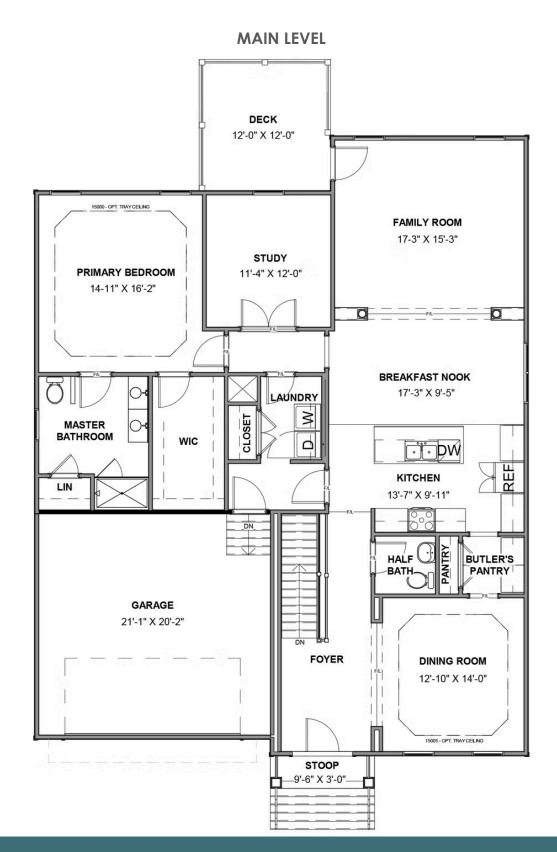

### THE Linden Terrace AT GIVENS FARM

3 Bedrooms

2.5 Bathrooms

2,918 Square Feet

2 Car Garage

2 Levels

Think you've seen it all? Then you haven't seen Linden Terrace, a 2-story plan with 3 bedrooms, 2.5 baths, a 2-car garage, and 2,700 glorious square feet of pure home happiness. A front porch made for sipping lemonade and social graces welcomes you inside to a chef's dream kitchen offering a scenic vista overlooking both breakfast nook and family room. A formal dining room and home study lend sophistication and flexibility, while a secluded first floor primary suite with prodigious walk-in closet and dual-sink bath offer a quiet escape. Step downstairs to the terrace level where a rec room, full bath, and two additional bedrooms blend playfulness, with easygoing comfort and everyday livability—while a cavernous unfinished storage area is ready for whatever you can imagine.

#### Features of this Floorplan

- Main level primary bedroom
- Study
- Butler's pantry
- Formal dining room
- Terrace level with rec area and additional bedrooms
- Multiple primary bath configurations
- Option for screened porch
- Option for expanded rec room
- Option for Florida room