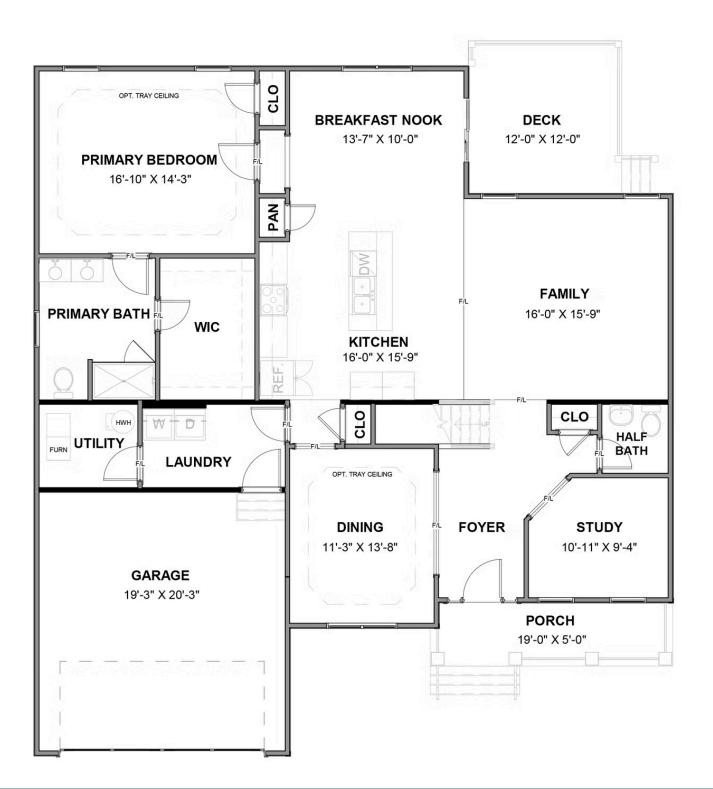

#### THE **Westminster** AT GIVENS FARM

**FIRST FLOOR** 

## THE **Westminster** AT GIVENS FARM

The Westminster is a 2 story single family new home floor plan with 3+ bedrooms, 2.5+ baths, and over 2,600 square feet of living space to personalize for your lifestyle. Walk in the front door and you'll find a foyer flanked by a formal Dining Room and Study. Enter your spacious Family Room and discover that it flows right into the Kitchen with a large island, perfect for cooking and entertaining. Tucked away you'll find your first floor primary bedroom suite which features a huge walk-in closet and a spacious primary bathroom with multiple layouts. To finish out the first floor, you can add a screen porch, a deck, or a wrapped porch outside if you desire. The second floor of the home features a spacious loft and 2 additional bedrooms with walk-in closets. Add more bedrooms and make it a 5 bedroom home if you need more space!

#### Features of this Floorplan

- First floor primary bedroom
- Study
- Formal dining room
- Spacious loft
- Generous storage space
- Multiple primary bath layouts
- Opportunity for bonus room and/or additional bedroom and full bath on second floor
- Opportunity for finished or unfinished third floor