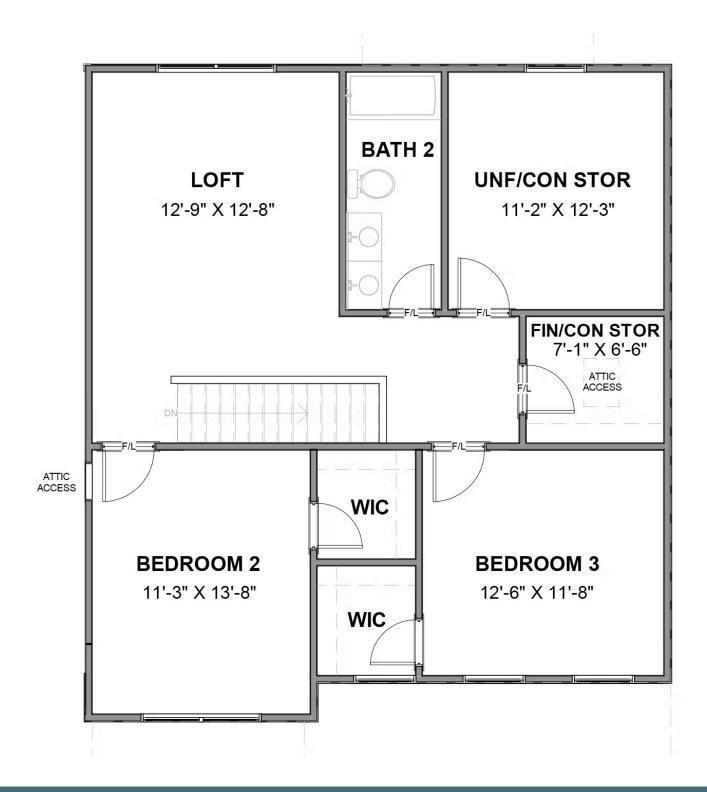

#### **SECOND FLOOR**

## THE **Westminster** AT GIVENS FARM

The Westminster is a 2 story single family new home floor plan with 3+ bedrooms, 2.5+ baths, and over 2,600 square feet of living space to personalize for your lifestyle. Walk in the front door and you'll find a foyer flanked by a formal Dining Room and Study. Enter your spacious Family Room and discover that it flows right into the Kitchen with a large island, perfect for cooking and entertaining. Tucked away you'll find your first floor primary bedroom suite which features a huge walk-in closet and a spacious primary bathroom with multiple layouts. To finish out the first floor, you can add a screen porch, a deck, or a wrapped porch outside if you desire. The second floor of the home features a spacious loft and 2 additional bedrooms with walk-in closets. Add more bedrooms and make it a 5 bedroom home if you need more space!

#### Features of this Floorplan

- First floor primary bedroom
- Study
- Formal dining room
- Spacious loft
- Generous storage space
- Multiple primary bath layouts
- Opportunity for bonus room and/or additional bedroom and full bath on second floor
- Opportunity for finished or unfinished third floor