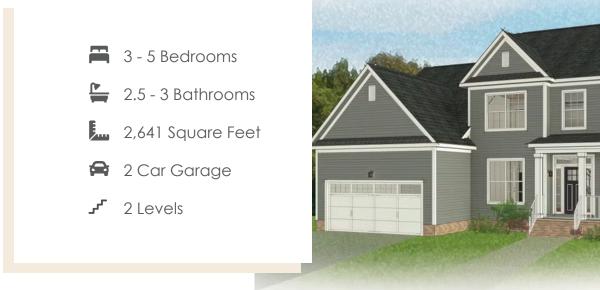

## THE **Westminster** AT GIVENS FARM

The Westminster is a 2 story single family new home floor plan with 3+ bedrooms, 2.5+ baths, and over 2,600 square feet of living space to personalize for your lifestyle. Walk in the front door and you'll find a foyer flanked by a formal Dining Room and Study. Enter your spacious Family Room and discover that it flows right into the Kitchen with a large island, perfect for cooking and entertaining. Tucked away you'll find your first floor primary bedroom suite which features a huge walk-in closet and a spacious primary bathroom with multiple layouts. To finish out the first floor, you can add a screen porch, a deck, or a wrapped porch outside if you desire. The second floor of the home features a spacious loft and 2 additional bedrooms with walk-in closets. Add more bedrooms and make it a 5 bedroom home if you need more space!

#### Features of this Floorplan

- First floor primary bedroom
- Study
- Formal dining room
- Spacious loft
- Generous storage space
- Multiple primary bath layouts
- Opportunity for bonus room and/or additional bedroom and full bath on second floor
- Opportunity for finished or unfinished third floor