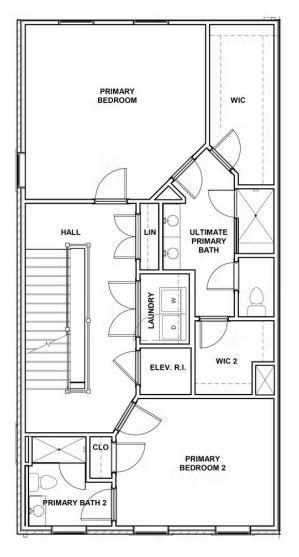

The townhome other homes dream of, the Malvern redefines spaciousness with a multi-level flow teeming with exquisite craftsmanship, authentic details, and flair for modern urban-style living. Offering the end unit benefits of additional windows and natural light, this is a townhome you don't want to miss. A 2-car garage welcomes you to the ground floor with a convenient bedroom and full bathroom. The second level is first class when it comes to relaxing and entertaining, with its masterful flow from dining room to kitchen to family room, and further outward to a large welcoming deck. Move up to the third floor and the comforts of your primary suite with luxurious dual-sink bath and two walk-in closets. A second bedroom and full bath, as well as laundry also call this floor home. The fourth floor will quickly become your favorite with its large media room and NanaWall leading to the amazing rooftop terrace, plus a fireplace for year-round relaxation. A fourth bedroom and full bath completes the top floor.

### eagleofva.com

THIRD FLOOR