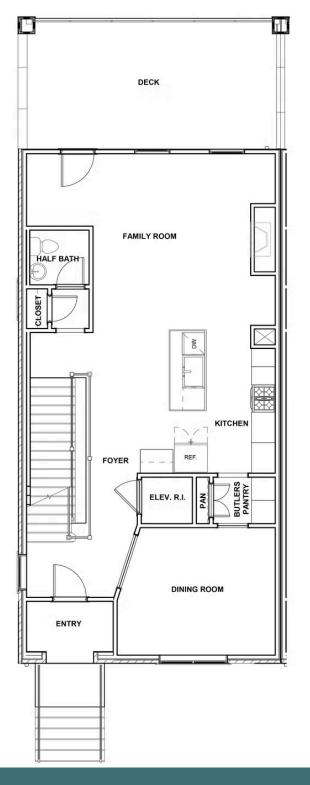

The townhome other homes dream of, the Malvern redefines spaciousness with a multi-level flow teeming with exquisite craftsmanship, authentic details, and flair for modern urban-style living. Offering the end unit benefits of additional windows and natural light, this is a townhome you don't want to miss. A 2-car garage welcomes you to the ground floor with a convenient bedroom and full bathroom. The second level is first class when it comes to relaxing and entertaining, with its masterful flow from dining room to kitchen to family room, and further outward to a large welcoming deck. Move up to the third floor and the comforts of your primary suite with luxurious dual-sink bath and two walk-in closets. A second bedroom and full bath, as well as laundry also call this floor home. The fourth floor will quickly become your favorite with its large media room and NanaWall leading to the amazing rooftop terrace, plus a fireplace for year-round relaxation. A fourth bedroom and full bath completes the top floor.

#### SECOND FLOOR