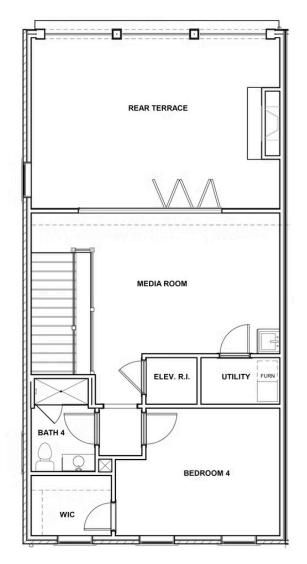

The townhome other homes dream of, the Malvern redefines spaciousness with a multi-level flow teeming with exquisite craftsmanship, authentic details, and flair for modern urban-style living. Offering the end unit benefits of additional windows and natural light, this is a townhome you don't want to miss. A 2-car garage welcomes you to the ground floor with a convenient bedroom and full bathroom. The second level is first class when it comes to relaxing and entertaining, with its masterful flow from dining room to kitchen to family room, and further outward to a large welcoming deck. Move up to the third floor and the comforts of your primary suite with luxurious dual-sink bath and two walk-in closets. A second bedroom and full bath, as well as laundry also call this floor home. The fourth floor will quickly become your favorite with its large media room and NanaWall leading to the amazing rooftop terrace, plus a fireplace for year-round relaxation. A fourth bedroom and full bath completes the top floor.

## eagleofva.com

FOURTH FLOOR