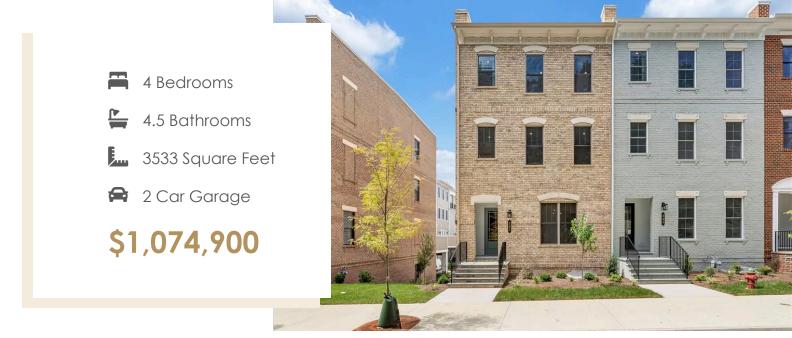

The townhome other homes dream of, the Malvern redefines spaciousness with a multi-level flow teeming with exquisite craftsmanship, authentic details, and flair for modern urban-style living. Offering the end unit benefits of additional windows and natural light, this is a townhome you don't want to miss. A 2-car garage welcomes you to the ground floor with a convenient bedroom and full bathroom. The second level is first class when it comes to relaxing and entertaining, with its masterful flow from dining room to kitchen to family room, and further outward to a large welcoming deck. Move up to the third floor and the comforts of your primary suite with luxurious dual-sink bath and two walk-in closets. A second bedroom and full bath, as well as laundry also call this floor home. The fourth floor will quickly become your favorite with its large media room and NanaWall leading to the amazing rooftop terrace, plus a fireplace for year-round relaxation. A fourth bedroom and full bath completes the top floor.