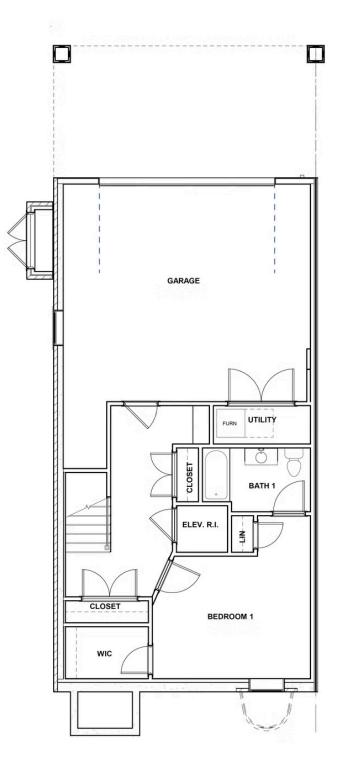

The townhome other homes dream of, the Malvern redefines spaciousness with a multi-level flow teeming with exquisite craftsmanship, authentic details, and flair for modern urban-style living. Offering the end unit benefits of additional windows and natural light, this is a townhome you don't want to miss. A 2-car garage welcomes you to the ground floor with a convenient bedroom and full bathroom. The second level is first class when it comes to relaxing and entertaining, with its masterful flow from dining room to kitchen to family room, and further outward to a large welcoming deck. Move up to the third floor and the comforts of your primary suite with luxurious dual-sink bath and two walk-in closets. A second bedroom and full bath, as well as laundry also call this floor home. The fourth floor will quickly become your favorite with its large media room and NanaWall leading to the amazing rooftop terrace, plus a fireplace for year-round relaxation. A fourth bedroom and full bath completes the top floor.

## eagleofva.com

**FIRST FLOOR** 