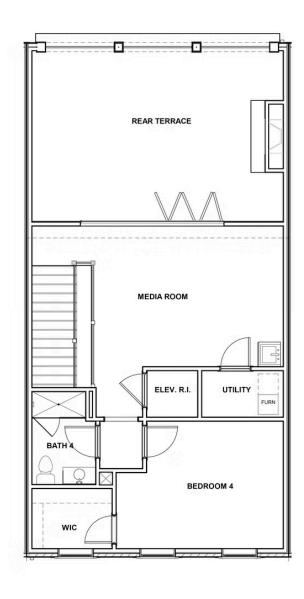

## 343 Eheart St SE AT MIDTOWN

3 Bedrooms

3.5 Bathrooms

3508 Square Feet

2 Car Garage

\$999,900

The Westmoreland is a 4-story luxury townhome with plenty of opportunity to personalize so that this new home floor plan fits your lifestyle. On the first floor, you will find your rear load 2-car garage, as well as a bedroom and full bath. Head up to the second floor where you will find a spacious family room that flows into the Kitchen, Butler's Pantry, and the formal Dining Room. The third floor features an Owner's Suite that expands the entire floor! This features a large primary bedroom, luxurious bathroom, and a dreamy walk-in closet. This floor also has a large laundry room. The fourth floor will quickly become your favorite, featuring a large media room with a NanaWall that leads out to your huge covered rooftop terrace, making this space perfect for entertaining or enjoying a relaxing evening. Plus with a fireplace on your terrace, you will be able to enjoy all year long! The fourth floor also features an additional bedroom and full bath.

#### **FOURTH FLOOR**