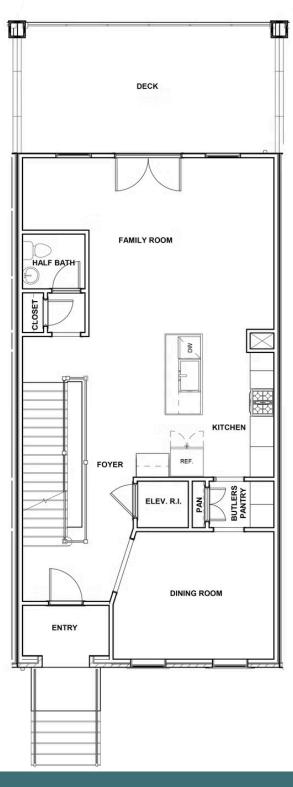

#### **SECOND FLOOR**

## 343 Eheart St SE AT MIDTOWN

3 Bedrooms

3.5 Bathrooms

3508 Square Feet

2 Car Garage

\$999,900

The Westmoreland is a 4-story luxury townhome with plenty of opportunity to personalize so that this new home floor plan fits your lifestyle. On the first floor, you will find your rear load 2-car garage, as well as a bedroom and full bath. Head up to the second floor where you will find a spacious family room that flows into the Kitchen, Butler's Pantry, and the formal Dining Room. The third floor features an Owner's Suite that expands the entire floor! This features a large primary bedroom, luxurious bathroom, and a dreamy walk-in closet. This floor also has a large laundry room. The fourth floor will quickly become your favorite, featuring a large media room with a NanaWall that leads out to your huge covered rooftop terrace, making this space perfect for entertaining or enjoying a relaxing evening. Plus with a fireplace on your terrace, you will be able to enjoy all year long! The fourth floor also features an additional bedroom and full bath.

#### Features of this Home

- Entire floor owner's suite with Ultimate primary bath and huge walk-in closet and laundry room.
- NanaWall leading out to rear covered terrace with brick fireplace on fourth floor
- Deck on second floor
- Second floor entry luxury townhome