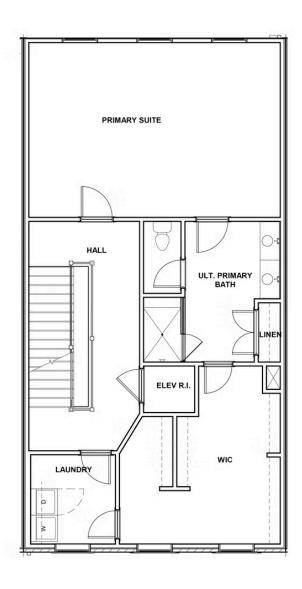

#### THIRD FLOOR

## 343 Eheart St SE AT MIDTOWN

3 Bedrooms

3.5 Bathrooms

3508 Square Feet

2 Car Garage

\$999,900

The Westmoreland is a 4-story luxury townhome with plenty of opportunity to personalize so that this new home floor plan fits your lifestyle. On the first floor, you will find your rear load 2-car garage, as well as a bedroom and full bath. Head up to the second floor where you will find a spacious family room that flows into the Kitchen, Butler's Pantry, and the formal Dining Room. The third floor features an Owner's Suite that expands the entire floor! This features a large primary bedroom, luxurious bathroom, and a dreamy walk-in closet. This floor also has a large laundry room. The fourth floor will quickly become your favorite, featuring a large media room with a NanaWall that leads out to your huge covered rooftop terrace, making this space perfect for entertaining or enjoying a relaxing evening. Plus with a fireplace on your terrace, you will be able to enjoy all year long! The fourth floor also features an additional bedroom and full bath.

#### Features of this Home

- Entire floor owner's suite with Ultimate primary bath and huge walk-in closet and laundry room.
- NanaWall leading out to rear covered terrace with brick fireplace on fourth floor
- Deck on second floor
- Second floor entry luxury townhome