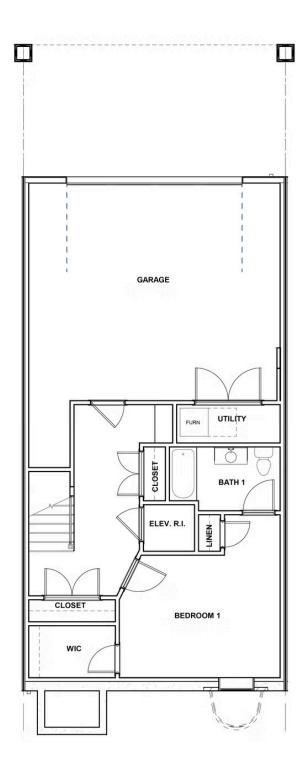

#### **FIRST FLOOR**

## 343 Eheart St SE AT MIDTOWN

3 Bedrooms

3.5 Bathrooms

3508 Square Feet

2 Car Garage

\$999,900

The Westmoreland is a 4-story luxury townhome with plenty of opportunity to personalize so that this new home floor plan fits your lifestyle. On the first floor, you will find your rear load 2-car garage, as well as a bedroom and full bath. Head up to the second floor where you will find a spacious family room that flows into the Kitchen, Butler's Pantry, and the formal Dining Room. The third floor features an Owner's Suite that expands the entire floor! This features a large primary bedroom, luxurious bathroom, and a dreamy walk-in closet. This floor also has a large laundry room. The fourth floor will quickly become your favorite, featuring a large media room with a NanaWall that leads out to your huge covered rooftop terrace, making this space perfect for entertaining or enjoying a relaxing evening. Plus with a fireplace on your terrace, you will be able to enjoy all year long! The fourth floor also features an additional bedroom and full bath.