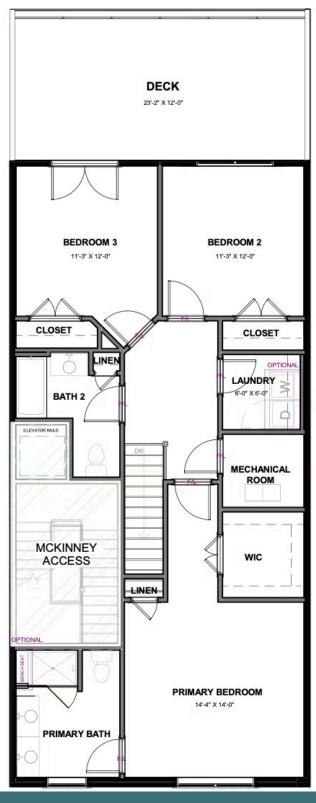

#### **SECOND FLOOR**

eagleofva.com

### 412 Midtown Way

3 Bedrooms

2.5 Bathrooms

1504 Square Feet

🖨 1 Car Garage

\$516,635

Welcome to modern urban living like never before with the Arlington, a 2-level, 3-bedroom condo offering 1,504 square feet of space. Arrive home to your private 1-car garage and step into a true chef's kitchen and open living room ready for relaxing or entertaining. A half-bath powder room completes the first floor. Step up the open stairwell to the second floor where your primary suite awaits with dual-sink bath and generous walk-in closet. Here you'll also find an additional two bedrooms, full bath, and laundry room. Pets are welcome