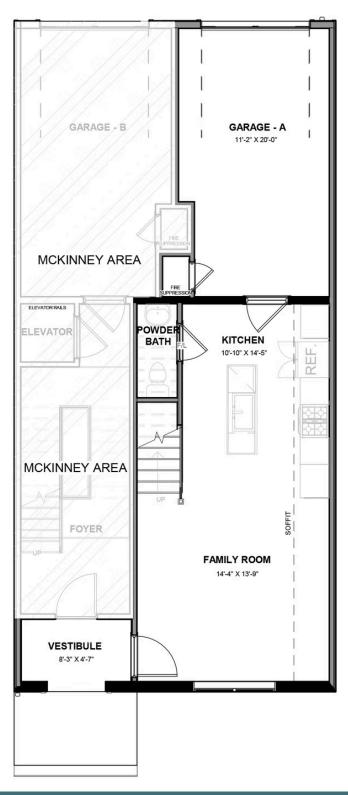

#### **FIRST FLOOR**

### 412 Midtown Way

3 Bedrooms

2.5 Bathrooms

1504 Square Feet

🖨 1 Car Garage

\$516,635

Welcome to modern urban living like never before with the Arlington, a 2-level, 3-bedroom condo offering 1,504 square feet of space. Arrive home to your private 1-car garage and step into a true chef's kitchen and open living room ready for relaxing or entertaining. A half-bath powder room completes the first floor. Step up the open stairwell to the second floor where your primary suite awaits with dual-sink bath and generous walk-in closet. Here you'll also find an additional two bedrooms, full bath, and laundry room. Pets are welcome