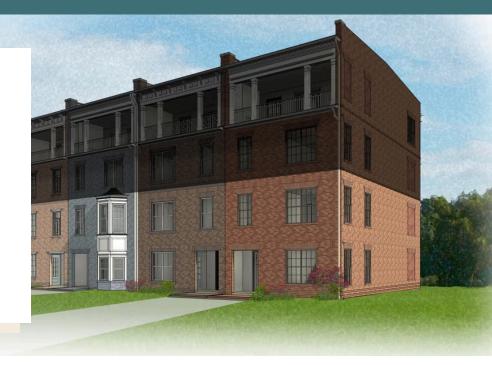

### 412 Midtown Way

3 Bedrooms

2.5 Bathrooms

1504 Square Feet

🖨 1 Car Garage

\$516,635

Welcome to modern urban living like never before with the Arlington, a 2-level, 3-bedroom condo offering 1,504 square feet of space. Arrive home to your private 1-car garage and step into a true chef's kitchen and open living room ready for relaxing or entertaining. A half-bath powder room completes the first floor. Step up the open stairwell to the second floor where your primary suite awaits with dual-sink bath and generous walk-in closet. Here you'll also find an additional two bedrooms, full bath, and laundry room. Pets are welcome