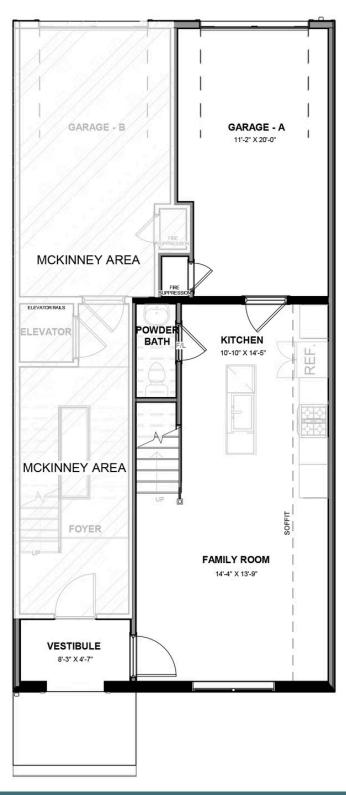

## 416 Midtown Way

3 Bedrooms

2.5 Bathrooms

1504 Square Feet

角 1 Car Garage

\$559,306

Welcome to modern urban living like never before with the Arlington, a 2-level, 3-bedroom condo offering 1,504 square feet of space. Arrive home to your private 1-car garage and step into a true chef's kitchen and open living room ready for relaxing or entertaining. A half-bath powder room completes the first floor. Step up the open stairwell to the second floor where your primary suite awaits with dual-sink bath and generous walk-in closet. Here you'll also find an additional two bedrooms, full bath, and laundry room. Pets are welcome

#### **FIRST FLOOR**