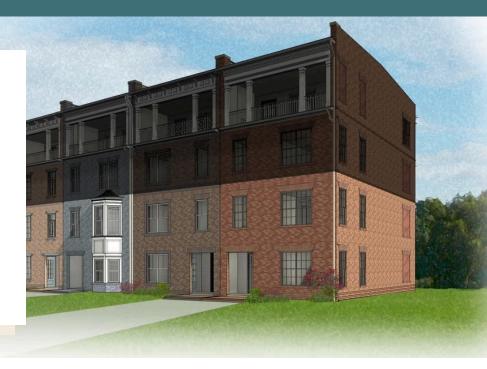

## 416 Midtown Way

3 Bedrooms

2.5 Bathrooms

1504 Square Feet

角 1 Car Garage

\$559,306

Welcome to modern urban living like never before with the Arlington, a 2-level, 3-bedroom condo offering 1,504 square feet of space. Arrive home to your private 1-car garage and step into a true chef's kitchen and open living room ready for relaxing or entertaining. A half-bath powder room completes the first floor. Step up the open stairwell to the second floor where your primary suite awaits with dual-sink bath and generous walk-in closet. Here you'll also find an additional two bedrooms, full bath, and laundry room. Pets are welcome