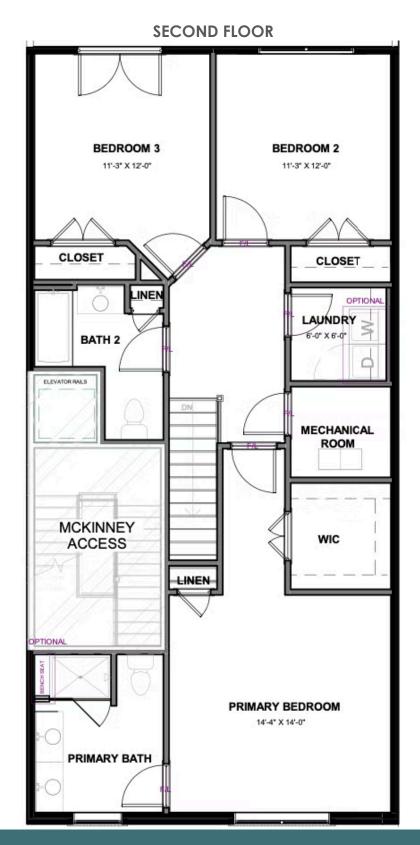

## 416 Midtown Way

3 Bedrooms

2.5 Bathrooms

1504 Square Feet

角 1 Car Garage

\$559,306

Welcome to modern urban living like never before with the Arlington, a 2-level, 3-bedroom condo offering 1,504 square feet of space. Arrive home to your private 1-car garage and step into a true chef's kitchen and open living room ready for relaxing or entertaining. A half-bath powder room completes the first floor. Step up the open stairwell to the second floor where your primary suite awaits with dual-sink bath and generous walk-in closet. Here you'll also find an additional two bedrooms, full bath, and laundry room. Pets are welcome