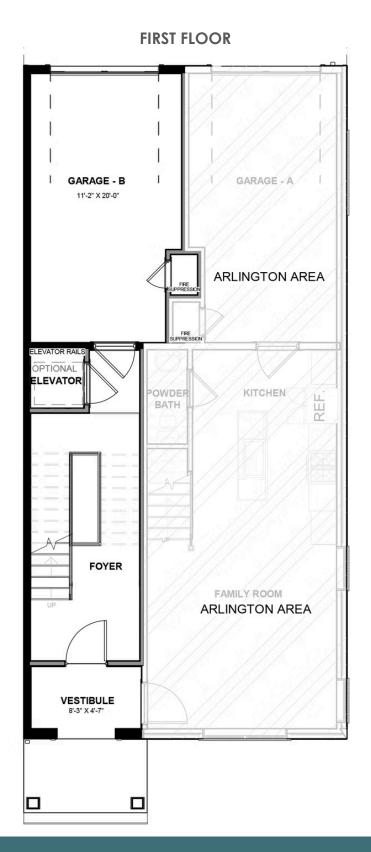

ely local markets, shops, and restaurants. Pull-in to your private, 1-car garage and step into the foyer, where your personal elevator awaits to whisk you to the third floor landing (first floor of your home). Here you'll find the primary suite complete with dual-sink bath and generous walk-in closet, as well as an additional two bedrooms, full bath, and laundry room. Step up to the fourth floor (second floor of your home) and bask in the airy openness and seamless flow of kitchen, dining, and family room—leading to the covered terrace with fireplace perfect for entertaining or making any moment cozy. Pets are welcome

#### Features of this Home

- LED Recessed Lighting Package
- Ceramic Tile Shower with Bench Seat in Primary Bathroom
- Outdoor Fireplace on 4th Floor Terrace
- Elevator







#### THIRD FLOOR





#### **FOURTH FLOOR**