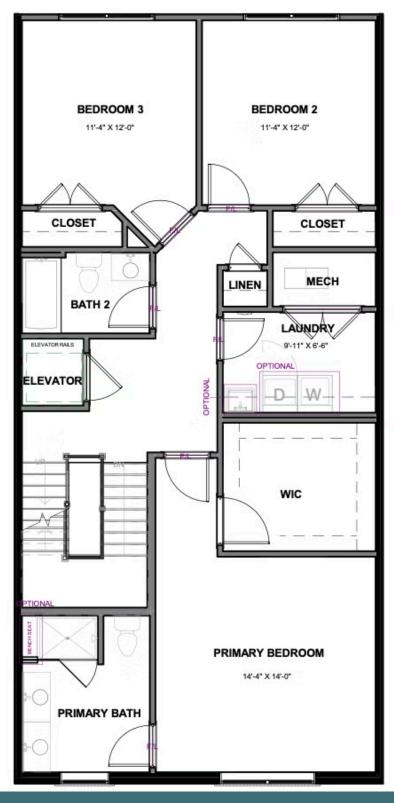

ps, and restaurants. Pull-in to your private, 1-car garage and step into the foyer, where your personal elevator awaits to whisk you to the third floor landing (first floor of your home). Here you'll find the primary suite complete with dual-sink bath and generous walk-in closet, as well as an additional two bedrooms, full bath, and laundry room. Step up to the fourth floor (second floor of your home) and bask in the airy openness and seamless flow of kitchen, dining, and family room—leading to the covered terrace with fireplace perfect for entertaining or making any moment cozy. Pets are welcome

#### Features of this Home

- LED Recessed Lighting Package
- Ceramic Tile Shower with Bench Seat in Primary Bathroom
- Outdoor Fireplace on 4th Floor Terrace
- Elevator







#### THIRD FLOOR





#### **FOURTH FLOOR**