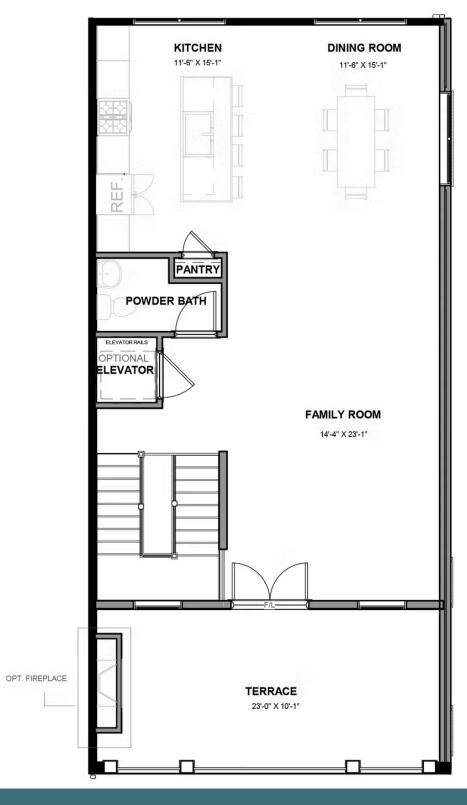

n to your private, 1-car garage and step into the foyer, where your personal elevator awaits to whisk you to the third floor landing (first floor of your home). Here you'll find the primary suite complete with dual-sink bath and generous walk-in closet, as well as an additional two bedrooms, full bath, and laundry room. Step up to the fourth floor (second floor of your home) and bask in the airy openness and seamless flow of kitchen, dining, and family room—leading to the covered terrace with fireplace perfect for entertaining or making any moment cozy. Pets are welcome

#### Features of this Home

- LED Recessed Lighting Package
- Ceramic Tile Shower with Bench Seat in Primary Bathroom
- Outdoor Fireplace on 4th Floor Terrace
- Elevator







#### THIRD FLOOR





#### **FOURTH FLOOR**