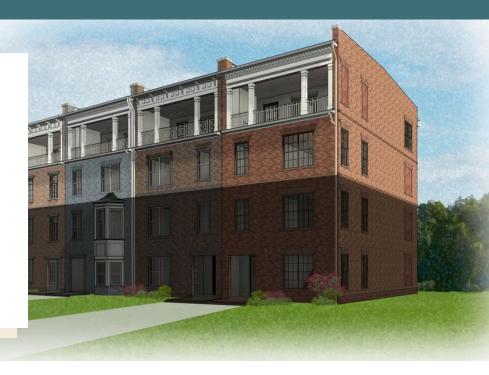

3 Bedrooms

2.5 Bathrooms

2487 Square Feet

🖨 1 Car Garage

\$705,238

Designed for today's lifestyles and personalized to yours, the McKinney is a 2-level, 3-bedroom condo offering over 2,400 square feet of space. Consisting of the third and fourth floor of the townhouse, the McKinney offers everything you could imagine in modern urban living with walkable access to lively local markets, shops, and restaurants. Pull-in to your private, 1-car garage and step into the foyer, where your personal elevator awaits to whisk you to the third floor landing (first floor of your home). Here you'll find the primary suite complete with dual-sink bath and generous walk-in closet, as well as an additional two bedrooms, full bath, and laundry room. Step up to the fourth floor (second floor of your home) and bask in the airy openness and seamless flow of kitchen, dining, and family room—leading to the covered terrace with fireplace perfect for entertaining or making any moment cozy. Pets are welcome