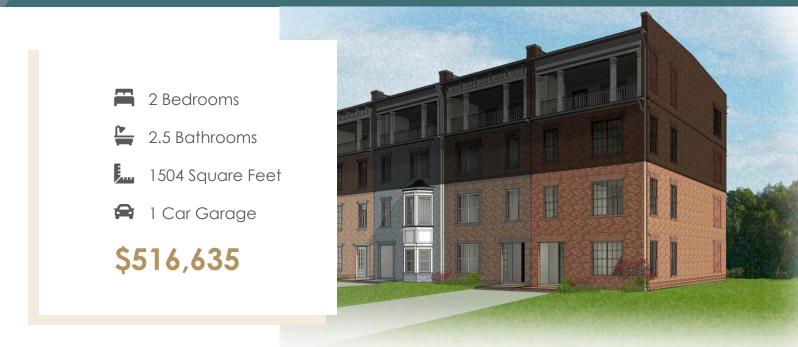

## 424 Midtown Way

Welcome to modern urban living like never before with the Arlington, a 2-level, 2-bedroom condo offering 1,504 square feet of space. Arrive home to your private 1-car garage and step into a true chef's kitchen and open living room ready for relaxing or entertaining. A half-bath powder room completes the first floor. Step up the open stairwell to the second floor where your primary suite awaits with dual-sink bath and generous walk-in closet. Here you'll also find an additional bedroom, full bath, and laundry, and flexible loft space that leads out to a rear outside deck ready for kicking back and soaking up the good life. Pets are welcome