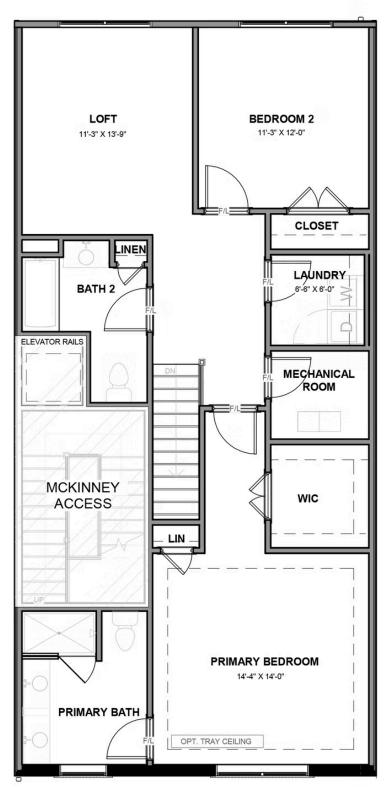

, and laundry, and flexible loft space that leads out to a rear outside deck ready for kicking back and soaking up the good life. Pets are welcome



This information is deemed reliable but not guaranteed. All details, dimensions, square footage, illustrations and pricing are approximate and may vary from actual plans and specifications. Contact an Eagle Sales Consultant for details. Current information as of 24th April 2025

424 Midtown Way



FIRST FLOOR



## eagleofva.com

This information is deemed reliable but not guaranteed. All details, dimensions, square footage, illustrations and pricing are approximate and may vary from actual plans and specifications. Contact an Eagle Sales Consultant for details. Current information as of 24th April 2025

424 Midtown Way



**SECOND FLOOR** 



## eagleofva.com

This information is deemed reliable but not guaranteed. All details, dimensions, square footage, illustrations and pricing are approximate and may vary from actual plans and specifications. Contact an Eagle Sales Consultant for details. Current information as of 24th April 2025