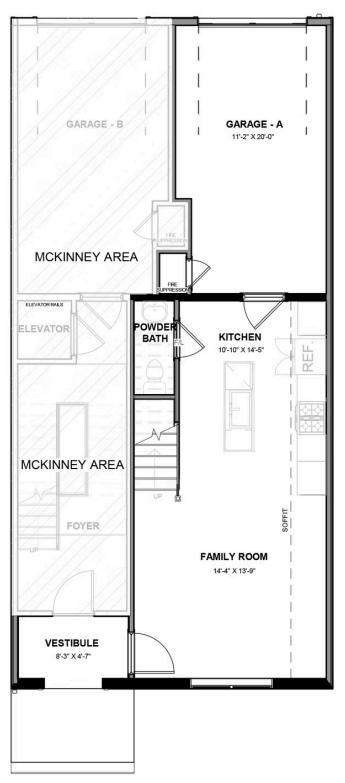

-car garage and step into a true chef's kitchen and open living room ready for relaxing or entertaining. A half-bath powder room completes the first floor. Step up the open stairwell to the second floor where your primary suite awaits with dual-sink bath and generous walk-in closet. Here you'll also find an additional bedroom, full bath, and laundry, and flexible loft space that leads out to a rear outside deck ready for kicking back and soaking up the good life. Pets are welcome



This information is deemed reliable but not guaranteed. All details, dimensions, square footage, illustrations and pricing are approximate and may vary from actual plans and specifications. Contact an Eagle Sales Consultant for details. Current information as of 24th April 2025

424 Midtown Way



FIRST FLOOR



## eagleofva.com

This information is deemed reliable but not guaranteed. All details, dimensions, square footage, illustrations and pricing are approximate and may vary from actual plans and specifications. Contact an Eagle Sales Consultant for details. Current information as of 24th April 2025

424 Midtown Way



**SECOND FLOOR** 



## eagleofva.com

This information is deemed reliable but not guaranteed. All details, dimensions, square footage, illustrations and pricing are approximate and may vary from actual plans and specifications. Contact an Eagle Sales Consultant for details. Current information as of 24th April 2025