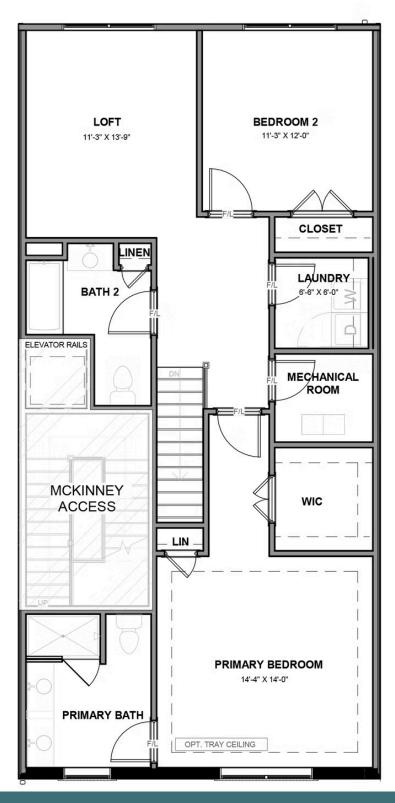

1,504 square feet of space. Arrive home to your private 1-car garage and step into a true chef's kitchen and open living room ready for relaxing or entertaining. A half-bath powder room completes the first floor. Step up the open stairwell to the second floor where your primary suite awaits with dual-sink bath and generous walk-in closet. Here you'll also find an additional bedroom, full bath, and laundry, and flexible loft space that leads out to a rear outside deck ready for kicking back and soaking up the good life. Pets are welcome

Features of this Floorplan

- Loft
- Option for additional bedroom
- Option for spacious deck

# THE Arlington AT MIDTOWN







## THE Arlington AT MIDTOWN



#### **FIRST FLOOR**



### eagleofva.com

## THE Arlington AT MIDTOWN



#### **SECOND FLOOR**



eagleofva.com