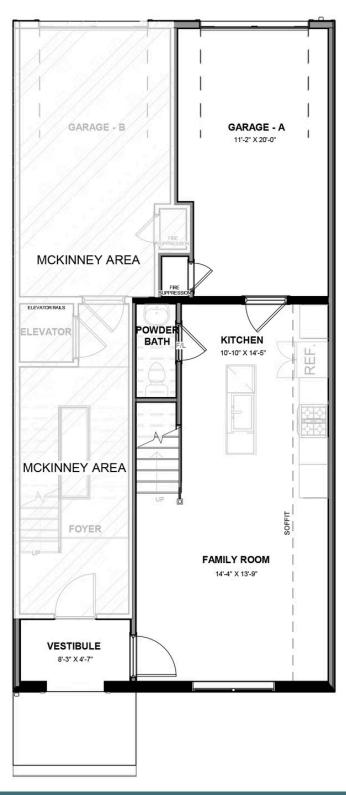

### THE Arlington at MIDTOWN

2 - 3 Bedrooms

2.5 Bathrooms

1,504 Square Feet

角 1 Car Garage

2 Levels

Welcome to modern urban living like never before with the Arlington, a 2-level, 2-bedroom condo offering 1,504 square feet of space. Arrive home to your private 1-car garage and step into a true chef's kitchen and open living room ready for relaxing or entertaining. A half-bath powder room completes the first floor. Step up the open stairwell to the second floor where your primary suite awaits with dual-sink bath and generous walk-in closet. Here you'll also find an additional bedroom, full bath, and laundry, and flexible loft space that leads out to a rear outside deck ready for kicking back and soaking up the good life. Pets are welcome

Features of this Floorplan

- Loft
- Option for additional bedroom
- Option for spacious deck

#### **FIRST FLOOR**