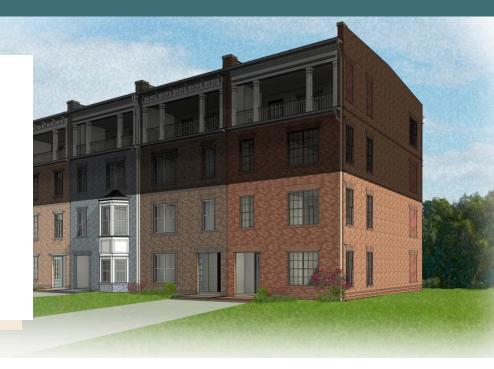

### THE Arlington at MIDTOWN

2 - 3 Bedrooms

2.5 Bathrooms

1,504 Square Feet

角 1 Car Garage

2 Levels

Welcome to modern urban living like never before with the Arlington, a 2-level, 2-bedroom condo offering 1,504 square feet of space. Arrive home to your private 1-car garage and step into a true chef's kitchen and open living room ready for relaxing or entertaining. A half-bath powder room completes the first floor. Step up the open stairwell to the second floor where your primary suite awaits with dual-sink bath and generous walk-in closet. Here you'll also find an additional bedroom, full bath, and laundry, and flexible loft space that leads out to a rear outside deck ready for kicking back and soaking up the good life. Pets are welcome

# THE Arlington AT MIDTOWN

## THE Arlington AT MIDTOWN