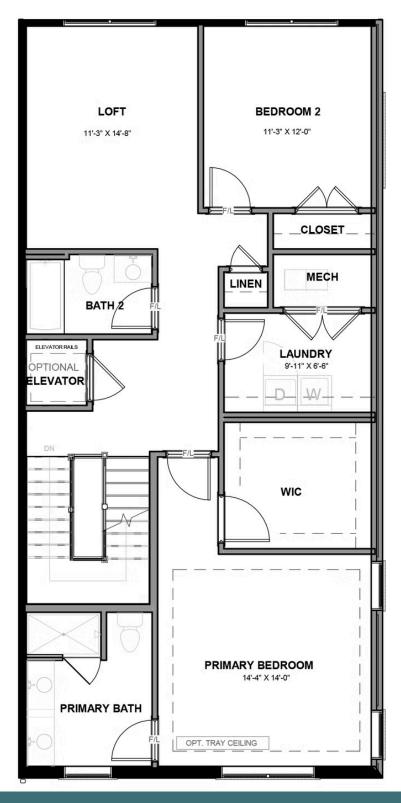

#### THIRD FLOOR

2 Bedrooms

2.5 Bathrooms

2,487 Square Feet

角 1 Car Garage

2 Levels

Designed for today's lifestyles and personalized to yours, the McKinney is a 2-level, 2-bedroom condo offering over 2,400 square feet of space. Consisting of the third and fourth floor of the townhouse, the McKinney offers everything you could imagine in modern urban living with walkable access to lively local markets, shops, and restaurants. Pull-in to your private, 1-car garage and step into the foyer, where your personal elevator awaits to whisk you to the third floor landing (first floor of your home). Here you'll find the primary suite complete with dual-sink bath and generous walk-in closet, as well as an additional bedroom, full bath, laundry and flexible loft space. Step up to the fourth floor (second floor of your home) and bask in the airy openness and seamless flow of kitchen, dining, and family room—leading to the covered terrace with optional fireplace perfect for entertaining or making any moment cozy. Pets are welcome