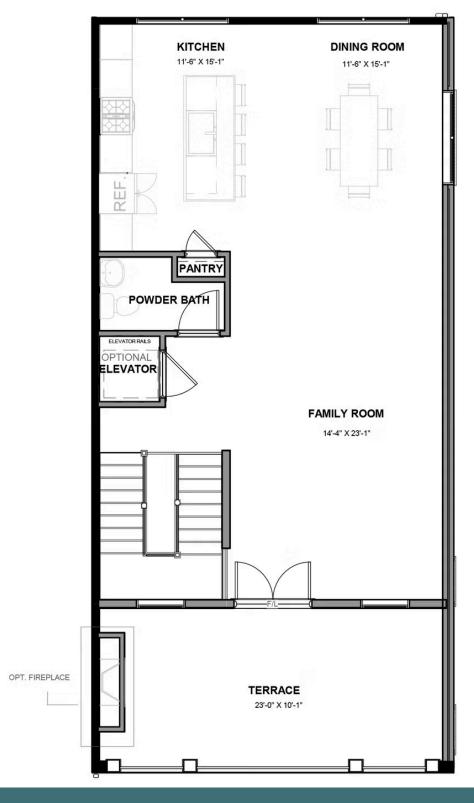

#### **FOURTH FLOOR**

2 Bedrooms

2.5 Bathrooms

2,487 Square Feet

角 1 Car Garage

2 Levels

Designed for today's lifestyles and personalized to yours, the McKinney is a 2-level, 2-bedroom condo offering over 2,400 square feet of space. Consisting of the third and fourth floor of the townhouse, the McKinney offers everything you could imagine in modern urban living with walkable access to lively local markets, shops, and restaurants. Pull-in to your private, 1-car garage and step into the foyer, where your personal elevator awaits to whisk you to the third floor landing (first floor of your home). Here you'll find the primary suite complete with dual-sink bath and generous walk-in closet, as well as an additional bedroom, full bath, laundry and flexible loft space. Step up to the fourth floor (second floor of your home) and bask in the airy openness and seamless flow of kitchen, dining, and family room—leading to the covered terrace with optional fireplace perfect for entertaining or making any moment cozy. Pets are welcome

#### Features of this Floorplan

- Covered terrace with option to add NanaWall and brick fireplace
- Lof
- Option for elevator