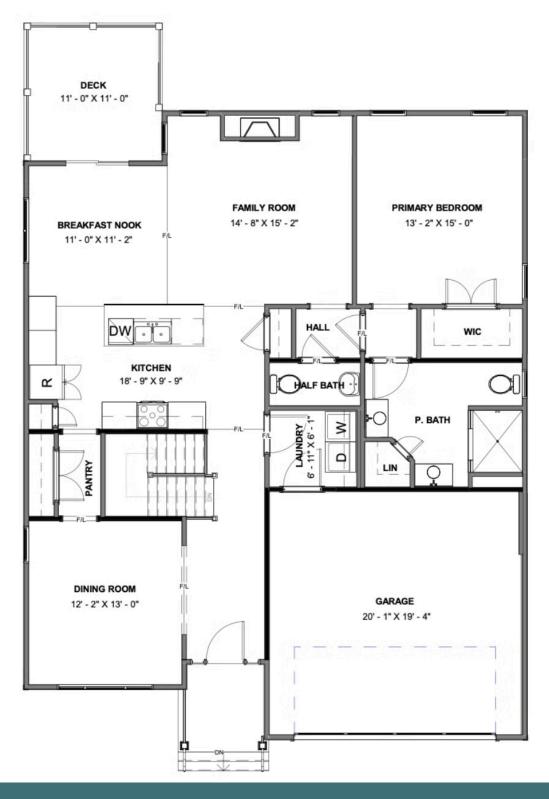

### **1725 Kyles Way** At the preserve single family homes

**MAIN LEVEL** 

### **1725 Kyles Way** At the preserve single family homes

**Brand new floor plan!** The Pearl Terrace offers the perfect blend of comfort and functionality, catering to modern living with both style and ease. The main level features a spacious family room, a gourmet kitchen with breakfast nook that opens to a deck, and a formal dining room. The secluded first floor primary suite includes a walk-in closet and private bath, while a convenient laundry room and half bath finish out the main level. The terrace (basement) level adds two cozy bedrooms, a full bath, and generous unfinished storage areas. A rec room can be added for more room to spread out while entertaining or relaxing. And an attached 2-car garage gives you even more space.