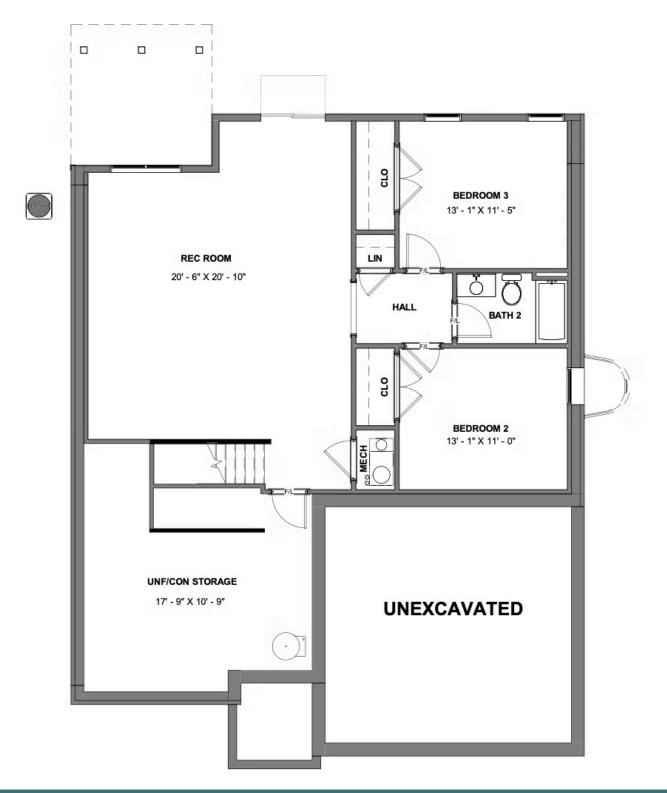

### **1725 Kyles Way** At the preserve single family homes

**TERRACE LEVEL** 

### **1725 Kyles Way** At the preserve single family homes

**Brand new floor plan!** The Pearl Terrace offers the perfect blend of comfort and functionality, catering to modern living with both style and ease. The main level features a spacious family room, a gourmet kitchen with breakfast nook that opens to a deck, and a formal dining room. The secluded first floor primary suite includes a walk-in closet and private bath, while a convenient laundry room and half bath finish out the main level. The terrace (basement) level adds two cozy bedrooms, a full bath, and generous unfinished storage areas. A rec room can be added for more room to spread out while entertaining or relaxing. And an attached 2-car garage gives you even more space.