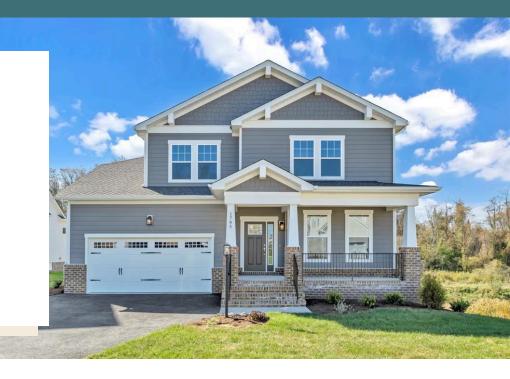

## 1785 Kyles Way At the preserve single family homes

4 Bedrooms

3.5 Bathrooms

2837 Square Feet

2 Car Garage

\$649,900

Southern hospitality meets modern sensibilities with the Savannah, a 2-story plan offering 4 bedrooms, 2.5 baths, a 2-car garage and over 2,800 square feet of tranquility ready for personalization. Step into the foyer and ambiance of home as a front study and dining room greet you with open arms. Unleash your inner chef in a dream kitchen with acres of cabinets and large island offering scenic views of the breakfast nook and family room beyond. Let the good life begin—and continue upstairs in a primary suite that caters to your every need with its luxurious dual-sink bath, enlarged shower with bench seat and double walk-in closets. 3 additional bedrooms, a full bath, and convenient second floor laundry ensure plenty of space for one and all.

#### Features of this Home

- Enlarged Primary shower with bench seat
- Interior chase fireplace in Family Room
- 16'x10' deck
- HD Video Package above fireplace
- Convection gas range in Kitchen
- Hardwood laminate flooring in main living areas
- Hardwood stairs