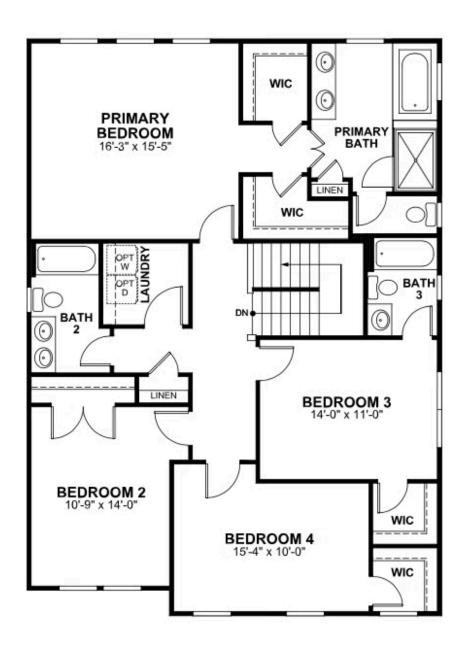

breakfast nook and family room beyond. Let the good life begin—and continue upstairs in a primary suite that caters to your every need with its luxurious dual-sink bath, enlarged shower with bench seat and double walk-in closets. 3 additional bedrooms, a full bath, and convenient second floor laundry ensure plenty of space for one and all.

#### Features of this Home

- Enlarged Primary shower with bench seat
- Interior chase fireplace in Family Room
- 16'x10' deck
- HD Video Package above fireplace
- Convection gas range in Kitchen
- Hardwood laminate flooring in main living areas
- Hardwood stairs

### eagleofva.com

# 1785 Kyles Way at the preserve single family homes



#### **FIRST FLOOR**



## eagleofva.com

# 1785 Kyles Way at the preserve single family homes



#### SECOND FLOOR



## eagleofva.com