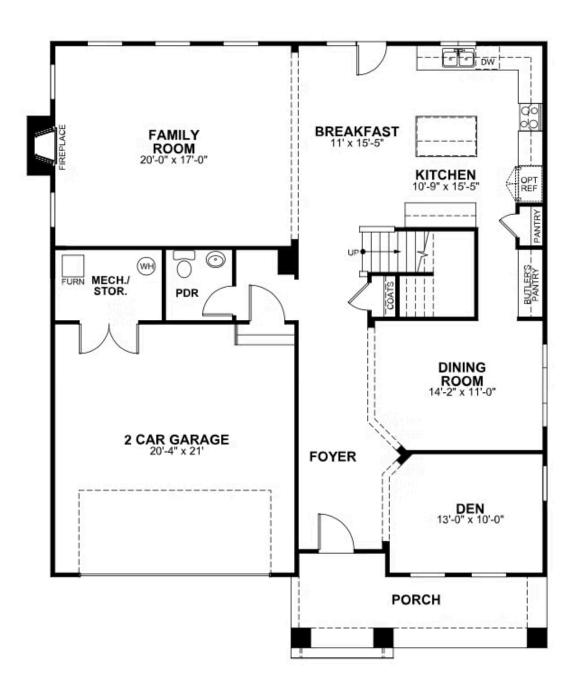

r chef in a dream kitchen with acres of cabinets and large island offering scenic views of the breakfast nook and family room beyond. Let the good life begin—and continue upstairs in a primary suite that caters to your every need with its luxurious dual-sink bath, enlarged shower with bench seat and double walk-in closets. 3 additional bedrooms, a full bath, and convenient second floor laundry ensure plenty of space for one and all.

#### Features of this Home

- Enlarged Primary shower with bench seat
- Interior chase fireplace in Family Room
- 16'x10' deck
- HD Video Package above fireplace
- Convection gas range in Kitchen
- Hardwood laminate flooring in main living areas
- Hardwood stairs

### eagleofva.com

# 1785 Kyles Way at the preserve single family homes



#### **FIRST FLOOR**



## eagleofva.com

# 1785 Kyles Way at the preserve single family homes



#### SECOND FLOOR



## eagleofva.com