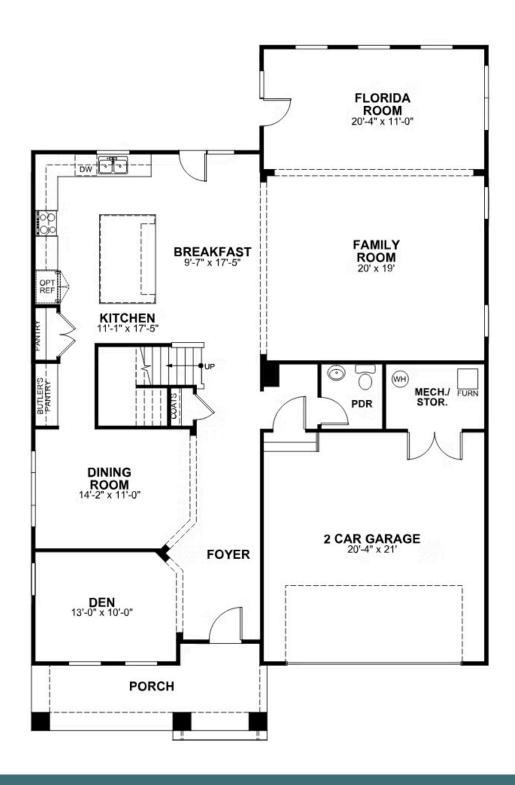

oom greet you with open arms. Unleash your inner chef in a dream kitchen with acres of cabinets and large island offering scenic views of the breakfast nook and family room beyond. Let the good life begin—and continue upstairs in a primary suite that caters to your every need with its luxurious dual-sink bath and double walk-in closets. 3 additional bedrooms, two full baths, and convenient second floor laundry ensure plenty of space for one and all.

#### Features of this Home

- Front Porch
- Florida Room
- Coffered Ceiling and LED Recessed Lighting in Family Room
- Expanded Kitchen and Family Room
- Convection Gas Range and KitchenAid Range Hood
- Hardwood Stairs
- Custom Finished Garage

### eagleofva.com

# 3015 Natalies Way AT THE PRESERVE SINGLE FAMILY HOMES



#### **FIRST FLOOR**



### eagleofva.com

# 3015 Natalies Way AT THE PRESERVE SINGLE FAMILY HOMES



#### SECOND FLOOR



### eagleofva.com