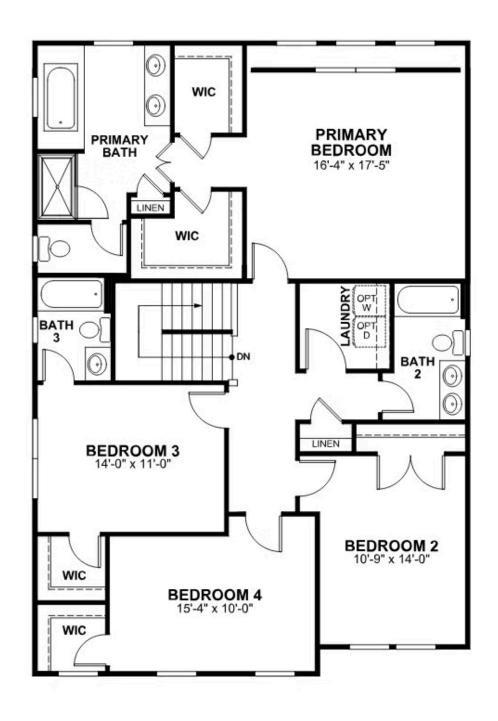

large island offering scenic views of the breakfast nook and family room beyond. Let the good life begin—and continue upstairs in a primary suite that caters to your every need with its luxurious dual-sink bath and double walk-in closets. 3 additional bedrooms, two full baths, and convenient second floor laundry ensure plenty of space for one and all.

#### Features of this Home

- Front Porch
- Florida Room
- Coffered Ceiling and LED Recessed Lighting in Family Room
- Expanded Kitchen and Family Room
- Convection Gas Range and KitchenAid Range Hood
- Hardwood Stairs
- Custom Finished Garage

### eagleofva.com

# 3015 Natalies Way AT THE PRESERVE SINGLE FAMILY HOMES



#### **FIRST FLOOR**



### eagleofva.com

# 3015 Natalies Way AT THE PRESERVE SINGLE FAMILY HOMES



#### SECOND FLOOR



### eagleofva.com