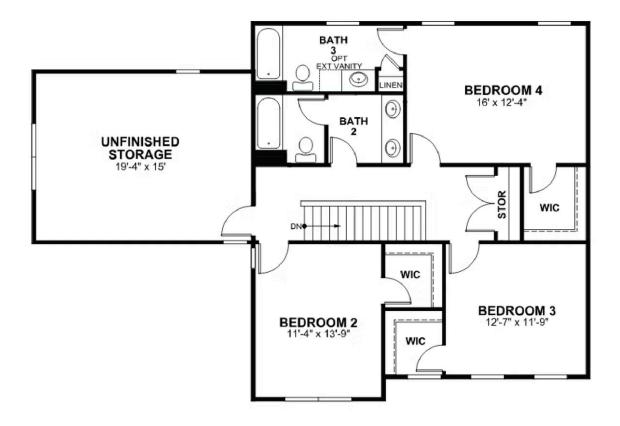

#### **SECOND FLOOR**

## 3035 Natalies Way AT THE PRESERVE SINGLE FAMILY HOMES

4 Bedrooms

3.5 Bathrooms

2797 Square Feet

2 Car Garage

\$649,900

MOVE-IN READY! The Westminster is a 2 story single family new home floor plan with 4 bedrooms, 3.5 baths, and over 2,700 square feet of living space to personalize for your lifestyle. Walk in the front door and you'll find a foyer flanked by a formal Dining Room and Study. Enter your spacious Family Room and discover that it flows right into the Kitchen with a large island, perfect for cooking and entertaining. Tucked away you'll find your first floor primary bedroom suite which features a huge walk-in closet and a spacious primary bathroom with enlarged shower. The second floor of the home features 3 additional bedrooms with walk-in closets,2 full baths, and a large unfinished storage area.