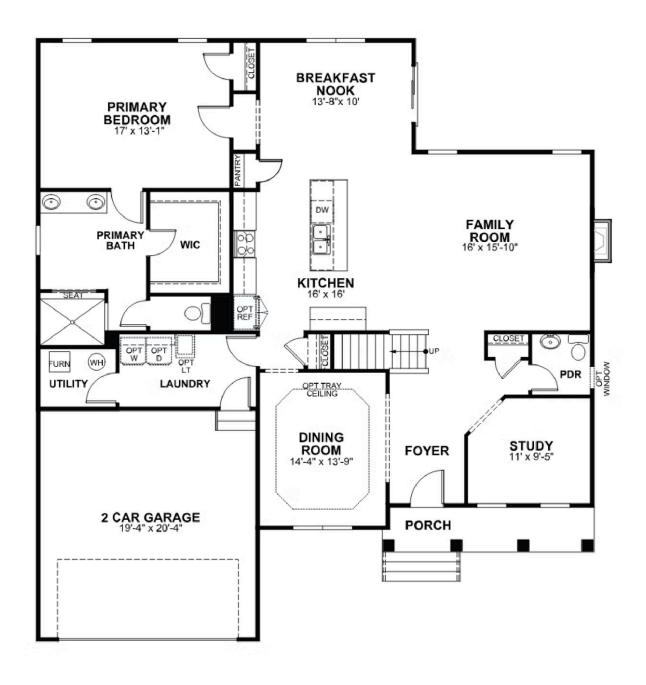

#### **FIRST FLOOR**

## 3035 Natalies Way AT THE PRESERVE SINGLE FAMILY HOMES

4 Bedrooms

3.5 Bathrooms

2797 Square Feet

2 Car Garage

\$649,900

MOVE-IN READY! The Westminster is a 2 story single family new home floor plan with 4 bedrooms, 3.5 baths, and over 2,700 square feet of living space to personalize for your lifestyle. Walk in the front door and you'll find a foyer flanked by a formal Dining Room and Study. Enter your spacious Family Room and discover that it flows right into the Kitchen with a large island, perfect for cooking and entertaining. Tucked away you'll find your first floor primary bedroom suite which features a huge walk-in closet and a spacious primary bathroom with enlarged shower. The second floor of the home features 3 additional bedrooms with walk-in closets,2 full baths, and a large unfinished storage area.