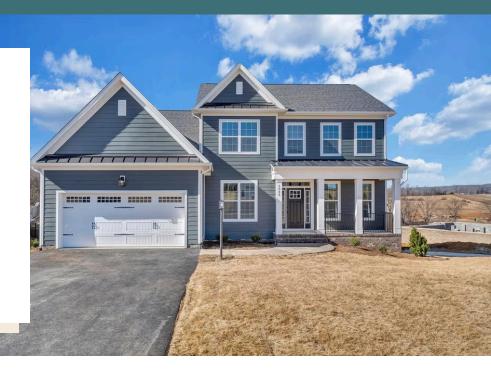

## 3035 Natalies Way AT THE PRESERVE SINGLE FAMILY HOMES

4 Bedrooms

3.5 Bathrooms

2797 Square Feet

2 Car Garage

\$649,900

MOVE-IN READY! The Westminster is a 2 story single family new home floor plan with 4 bedrooms, 3.5 baths, and over 2,700 square feet of living space to personalize for your lifestyle. Walk in the front door and you'll find a foyer flanked by a formal Dining Room and Study. Enter your spacious Family Room and discover that it flows right into the Kitchen with a large island, perfect for cooking and entertaining. Tucked away you'll find your first floor primary bedroom suite which features a huge walk-in closet and a spacious primary bathroom with enlarged shower. The second floor of the home features 3 additional bedrooms with walk-in closets,2 full baths, and a large unfinished storage area.