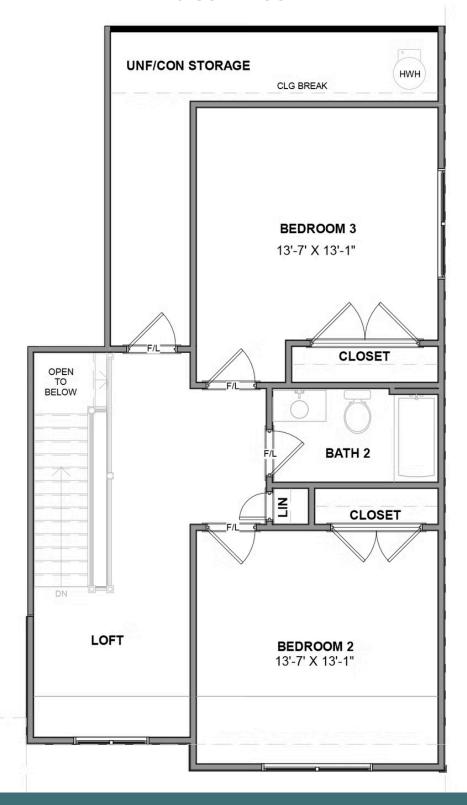

### 3061 Natalies Way at the preserve single family homes

3 Bedrooms

2.5 Bathrooms

2701 Square Feet

2 Car Garage

\$704,158

A modern classic with ageless appeal, the Linden III is a 2-story plan offering 3 bedrooms, 2.5 baths, a 2-car garage, and over 2,600 square feet of spaciousness ready for your personal touch. The aroma and allure of home cooking draws you in to an expansive kitchen and island overlooking the open breakfast nook and family room, complete with a back deck perfect for chilling and grilling. Tucked down the hallway and past the study, the first floor primary suite offers a secluded escape with a dual-sink bathroom oasis and cavernous walk-in closet. At the front of the house, a formal dining room is ready to host guests and gatherings alike, while a central laundry promises good clean living. Upstairs offers an open loft landing, two bedrooms, a full bath, and ample additional storage.

#### Features of this Home

- Serenity Primary Bathroom with enlarged shower with bench seat
- Conditioned/Unfinished storage area on second level
- Hardwood stairs
- Painted cabinets, granite countertops and farmhouse sink in kitchen
- Luxury laminate hard surface flooring in foyer, dining room, half bath, kitchen, family room and primary bedroom

#### SECOND FLOOR

eagleofva.com