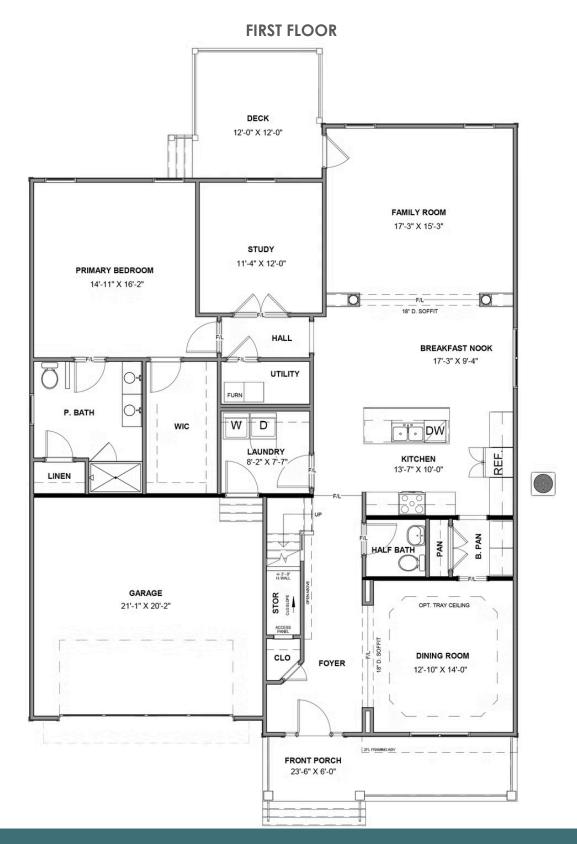

### 3061 Natalies Way at the preserve single family homes

3 Bedrooms

2.5 Bathrooms

2701 Square Feet

2 Car Garage

\$704,158

A modern classic with ageless appeal, the Linden III is a 2-story plan offering 3 bedrooms, 2.5 baths, a 2-car garage, and over 2,600 square feet of spaciousness ready for your personal touch. The aroma and allure of home cooking draws you in to an expansive kitchen and island overlooking the open breakfast nook and family room, complete with a back deck perfect for chilling and grilling. Tucked down the hallway and past the study, the first floor primary suite offers a secluded escape with a dual-sink bathroom oasis and cavernous walk-in closet. At the front of the house, a formal dining room is ready to host guests and gatherings alike, while a central laundry promises good clean living. Upstairs offers an open loft landing, two bedrooms, a full bath, and ample additional storage.

#### Features of this Home

- Serenity Primary Bathroom with enlarged shower with bench seat
- Conditioned/Unfinished storage area on second level
- Hardwood stairs
- Painted cabinets, granite countertops and farmhouse sink in kitchen
- Luxury laminate hard surface flooring in foyer, dining room, half bath, kitchen, family room and primary bedroom