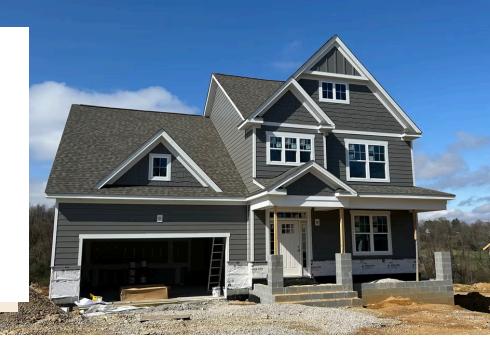

### 3061 Natalies Way at the preserve single family homes

3 Bedrooms

2.5 Bathrooms

2701 Square Feet

2 Car Garage

\$704,158

A modern classic with ageless appeal, the Linden III is a 2-story plan offering 3 bedrooms, 2.5 baths, a 2-car garage, and over 2,600 square feet of spaciousness ready for your personal touch. The aroma and allure of home cooking draws you in to an expansive kitchen and island overlooking the open breakfast nook and family room, complete with a back deck perfect for chilling and grilling. Tucked down the hallway and past the study, the first floor primary suite offers a secluded escape with a dual-sink bathroom oasis and cavernous walk-in closet. At the front of the house, a formal dining room is ready to host guests and gatherings alike, while a central laundry promises good clean living. Upstairs offers an open loft landing, two bedrooms, a full bath, and ample additional storage.