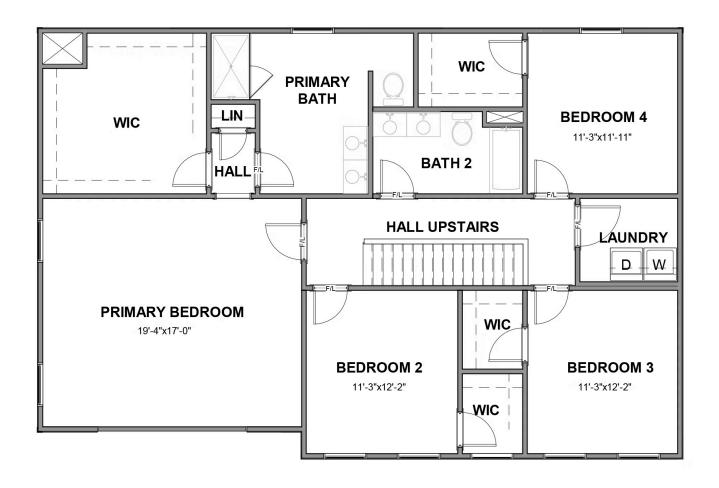

4 Bedrooms

2.5 Bathrooms

2,706 Square Feet

2 Car Garage

2 Levels

Smart, stately, and dressed to impress, the Bradford is a new 2-story plan with 4 bedrooms, 2.5+ baths, a back deck, and over 2,700 square feet of gracious modern living. Step from front porch to foyer and into a feeling of home as fresh as the mountain air. A front study and formal dining room greet guests like proper hosts, inviting all to a vast panoramic roomscape where the smells of home cooking blend with the love of family and laughter of gatherings that go well past bedtime. As the night ends, head upstairs to your majestic primary suite with its epic dual-sink bath and linen closet, and a walk-in as big as the great outdoors. 3 additional bedrooms with walk-in closets, a full dual-sink bath, and second floor laundry ensure you never be lacking for space to stretch and room to grow.

#### SECOND FLOOR