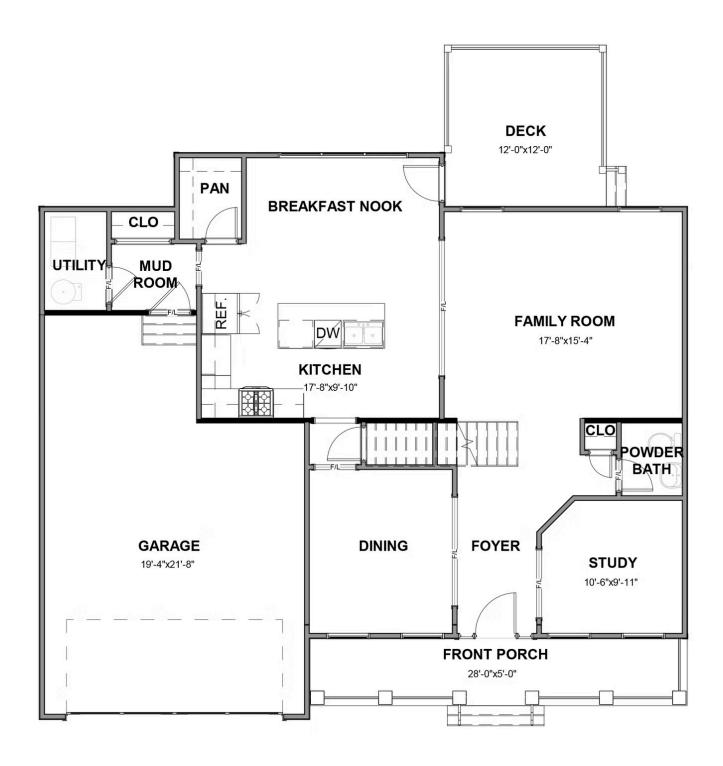

4 Bedrooms

2.5 Bathrooms

2,706 Square Feet

2 Car Garage

2 Levels

Smart, stately, and dressed to impress, the Bradford is a new 2-story plan with 4 bedrooms, 2.5+ baths, a back deck, and over 2,700 square feet of gracious modern living. Step from front porch to foyer and into a feeling of home as fresh as the mountain air. A front study and formal dining room greet guests like proper hosts, inviting all to a vast panoramic roomscape where the smells of home cooking blend with the love of family and laughter of gatherings that go well past bedtime. As the night ends, head upstairs to your majestic primary suite with its epic dual-sink bath and linen closet, and a walk-in as big as the great outdoors. 3 additional bedrooms with walk-in closets, a full dual-sink bath, and second floor laundry ensure you never be lacking for space to stretch and room to grow.

#### **FIRST FLOOR**