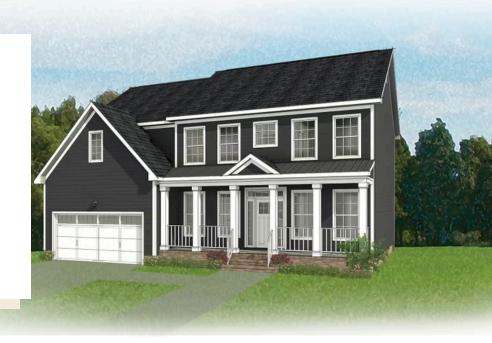

4 Bedrooms

2.5 Bathrooms

2,706 Square Feet

2 Car Garage

2 Levels

Smart, stately, and dressed to impress, the Bradford is a new 2-story plan with 4 bedrooms, 2.5+ baths, a back deck, and over 2,700 square feet of gracious modern living. Step from front porch to foyer and into a feeling of home as fresh as the mountain air. A front study and formal dining room greet guests like proper hosts, inviting all to a vast panoramic roomscape where the smells of home cooking blend with the love of family and laughter of gatherings that go well past bedtime. As the night ends, head upstairs to your majestic primary suite with its epic dual-sink bath and linen closet, and a walk-in as big as the great outdoors. 3 additional bedrooms with walk-in closets, a full dual-sink bath, and second floor laundry ensure you never be lacking for space to stretch and room to grow.