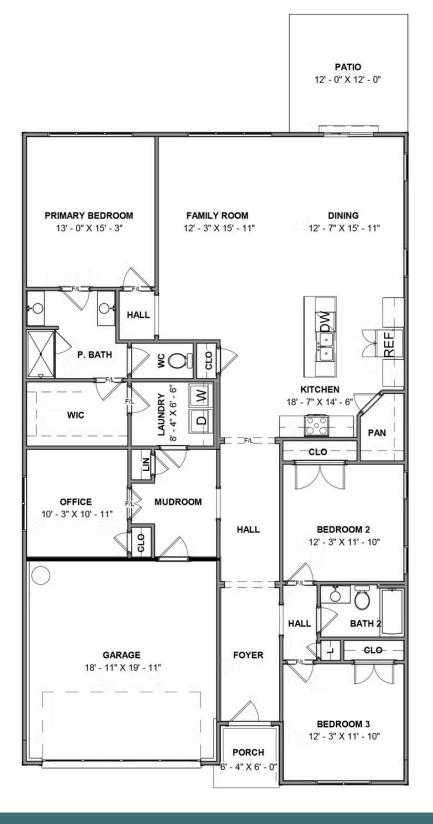

## THE **Cedar** AT THE PRESERVE SINGLE FAMILY HOMES

The Cedar is what all your new home dreams are made of with over 2,000 square feet of one level living with 3 bedrooms, 2 baths, and 2-car garage. Towards the rear of your home, you will find a spacious kitchen complete with walk-in corner pantry and large island overlooking the dining area and family room. Your lanai offers you the outdoor space you desire to enjoy the morning sunrise or evening sunset. An office is tucked away off the mud room giving you an additional space to get some work done or to hide away with your newest book. The primary bedroom features a spacious primary bath and large walk-in closet with access to the laundry room. Two additional bedrooms and full bath are located towards the front of the home.

## THE **Cedar** AT THE PRESERVE SINGLE FAMILY HOMES