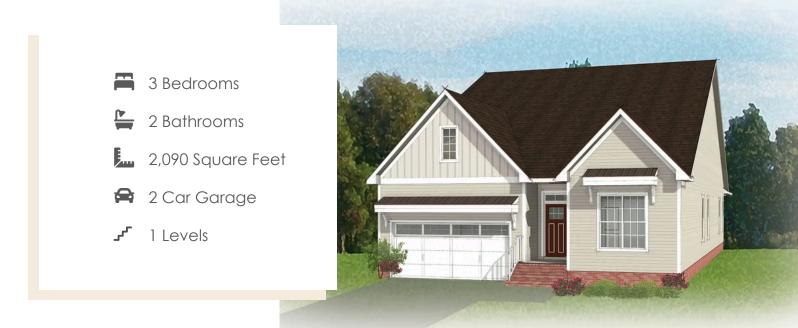

## THE **Cedar** AT THE PRESERVE SINGLE FAMILY HOMES

The Cedar is what all your new home dreams are made of with over 2,000 square feet of one level living with 3 bedrooms, 2 baths, and 2-car garage. Towards the rear of your home, you will find a spacious kitchen complete with walk-in corner pantry and large island overlooking the dining area and family room. Your lanai offers you the outdoor space you desire to enjoy the morning sunrise or evening sunset. An office is tucked away off the mud room giving you an additional space to get some work done or to hide away with your newest book. The primary bedroom features a spacious primary bath and large walk-in closet with access to the laundry room. Two additional bedrooms and full bath are located towards the front of the home.