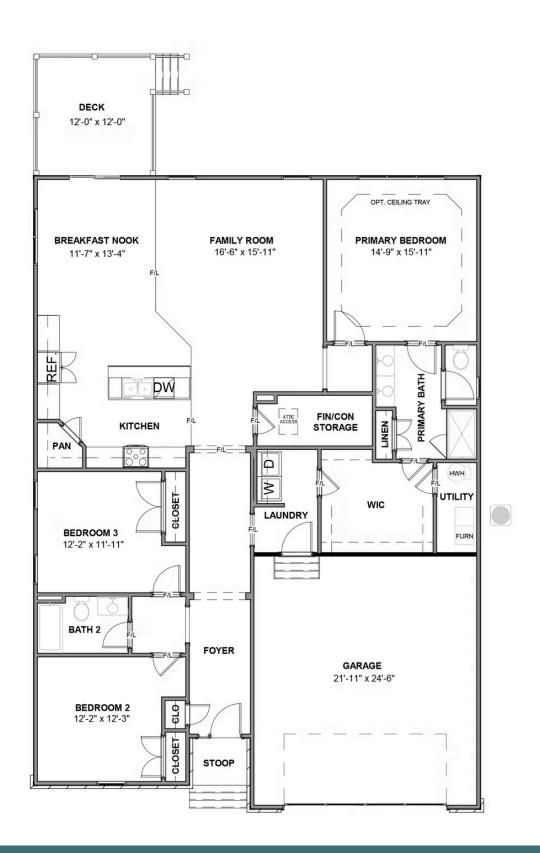

## THE **Corvallis**At the preserve single family homes

3 - 5 Bedrooms

2 - 3 Bathrooms

2,106 Square Feet

2 Car Garage

ر 1 Levels

Taking single-level living to the next level of style, the Corvallis offers 3 bedrooms, 2 full baths, a 2-car garage, and over 2,000 square feet of space. You'll feel right at home in the expansive, easy-flowing design blending both modern kitchen and family room into a centerpiece for contemporary living. After the day, escape to your primary bedroom oasis, complete with a dual-sink bath and cavernous walk-in closet. Two additional bedrooms and a central laundry room complete the plan. Packed with features and built for flexibility, the Corvallis can be personalized to your needs, with options for a second floor, a pocket office, morning room, screen porch, and more.