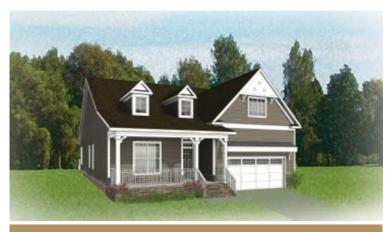

## THE **Corvallis**At the preserve single family homes

3 - 5 Bedrooms

2 - 3 Bathrooms

2,106 Square Feet

2 Car Garage

ر 1 Levels

Taking single-level living to the next level of style, the Corvallis offers 3 bedrooms, 2 full baths, a 2-car garage, and over 2,000 square feet of space. You'll feel right at home in the expansive, easy-flowing design blending both modern kitchen and family room into a centerpiece for contemporary living. After the day, escape to your primary bedroom oasis, complete with a dual-sink bath and cavernous walk-in closet. Two additional bedrooms and a central laundry room complete the plan. Packed with features and built for flexibility, the Corvallis can be personalized to your needs, with options for a second floor, a pocket office, morning room, screen porch, and more.