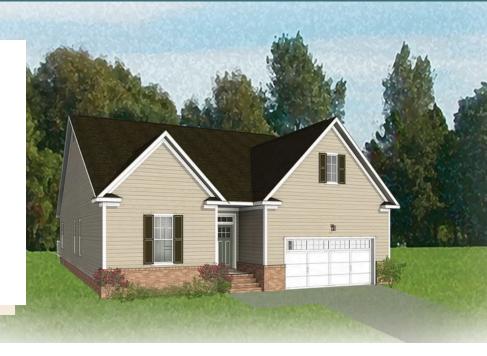

## THE **Corvallis**At the preserve single family homes

3 - 5 Bedrooms

2 - 3 Bathrooms

2,106 Square Feet

2 Car Garage

ر 1 Levels

Taking single-level living to the next level of style, the Corvallis offers 3 bedrooms, 2 full baths, a 2-car garage, and over 2,000 square feet of space. You'll feel right at home in the expansive, easy-flowing design blending both modern kitchen and family room into a centerpiece for contemporary living. After the day, escape to your primary bedroom oasis, complete with a dual-sink bath and cavernous walk-in closet. Two additional bedrooms and a central laundry room complete the plan. Packed with features and built for flexibility, the Corvallis can be personalized to your needs, with options for a second floor, a pocket office, morning room, screen porch, and more.