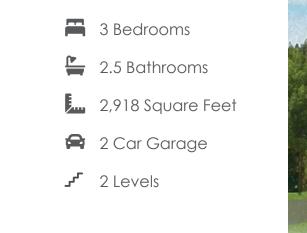

## THE Linden Terrace At the preserve single family homes

Think you've seen it all? Then you haven't seen Linden Terrace, a 2-story plan with 3 bedrooms, 2.5 baths, a 2-car garage, and 2,700 glorious square feet of pure home happiness. A front porch made for sipping lemonade and social graces welcomes you inside to a chef's dream kitchen offering a scenic vista overlooking both breakfast nook and family room. A formal dining room and home study lend sophistication and flexibility, while a secluded first floor primary suite with prodigious walk-in closet and dual-sink bath offer a quiet escape. Step downstairs to the terrace level where a rec room, full bath, and two additional bedrooms blend playfulness, with easygoing comfort and everyday livability—while a cavernous unfinished storage area is ready for whatever you can imagine.