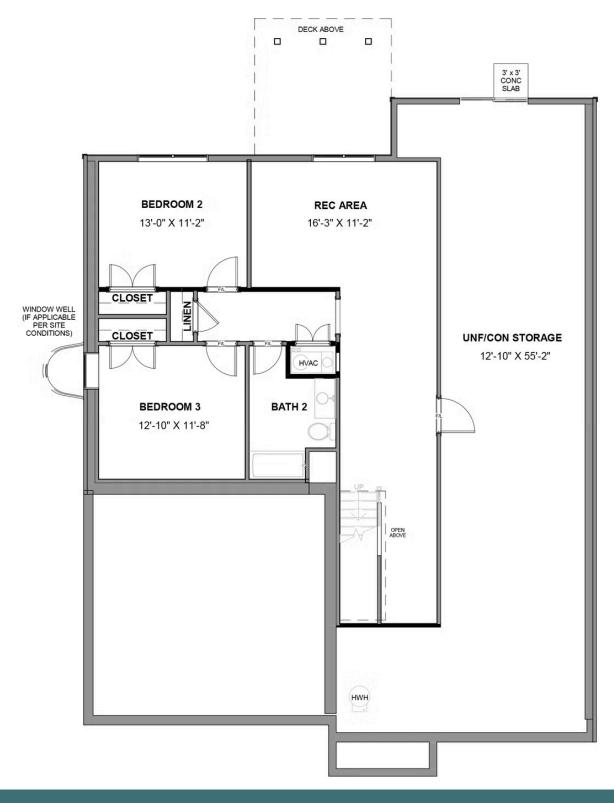

## THE Linden Terrace At the preserve single family homes

Think you've seen it all? Then you haven't seen Linden Terrace, a 2-story plan with 3 bedrooms, 2.5 baths, a 2-car garage, and 2,700 glorious square feet of pure home happiness. A front porch made for sipping lemonade and social graces welcomes you inside to a chef's dream kitchen offering a scenic vista overlooking both breakfast nook and family room. A formal dining room and home study lend sophistication and flexibility, while a secluded first floor primary suite with prodigious walk-in closet and dual-sink bath offer a quiet escape. Step downstairs to the terrace level where a rec room, full bath, and two additional bedrooms blend playfulness, with easygoing comfort and everyday livability—while a cavernous unfinished storage area is ready for whatever you can imagine.

#### **Folk Victorian**

**TERRACE LEVEL** 