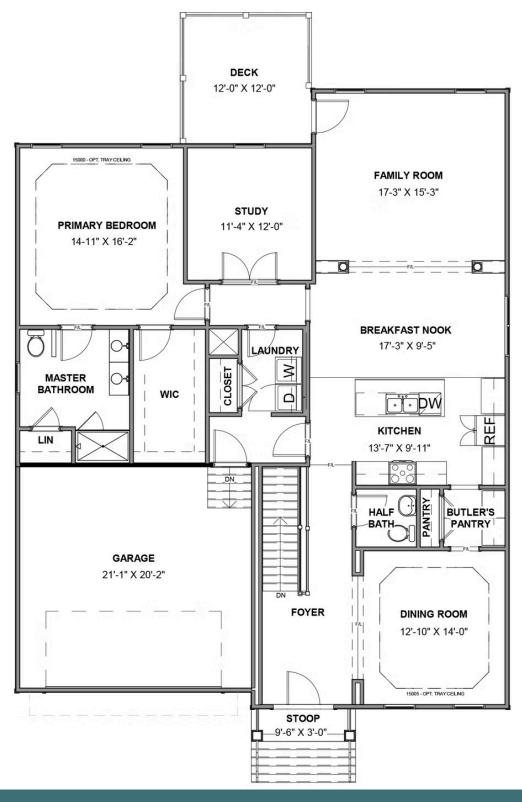

## THE Linden Terrace At the preserve single family homes

Think you've seen it all? Then you haven't seen Linden Terrace, a 2-story plan with 3 bedrooms, 2.5 baths, a 2-car garage, and 2,700 glorious square feet of pure home happiness. A front porch made for sipping lemonade and social graces welcomes you inside to a chef's dream kitchen offering a scenic vista overlooking both breakfast nook and family room. A formal dining room and home study lend sophistication and flexibility, while a secluded first floor primary suite with prodigious walk-in closet and dual-sink bath offer a quiet escape. Step downstairs to the terrace level where a rec room, full bath, and two additional bedrooms blend playfulness, with easygoing comfort and everyday livability—while a cavernous unfinished storage area is ready for whatever you can imagine.

### THE Linden Terrace AT THE PRESERVE SINGLE FAMILY HOMES

MAIN LEVEL