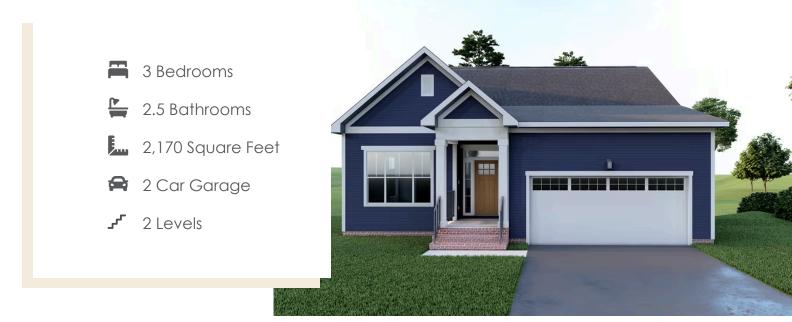

## THE **Pearl Terrace** At the preserve single family homes

**Brand new floor plan!** The Pearl Terrace offers the perfect blend of comfort and functionality, catering to modern living with both style and ease. The main level features a spacious family room, a gourmet kitchen with breakfast nook that opens to a deck, and a formal dining room. The secluded first floor primary suite includes a walk-in closet and private bath, while a convenient laundry room and half bath finish out the main level. The terrace (basement) level adds two cozy bedrooms, a full bath, and generous unfinished storage areas. A rec room can be added for more room to spread out while entertaining or relaxing. And an attached 2-car garage gives you even more space.

#### Features of this Floorplan

- Main level living with walk-out terrace (basement level)
- Primary bedroom on main floor with spacious attached primary bath
- Dining room
- Deck
- Terrace level features 2 additional bedrooms and full bath with the ability to add a rec room
- Large unfinished/conditioned storage space