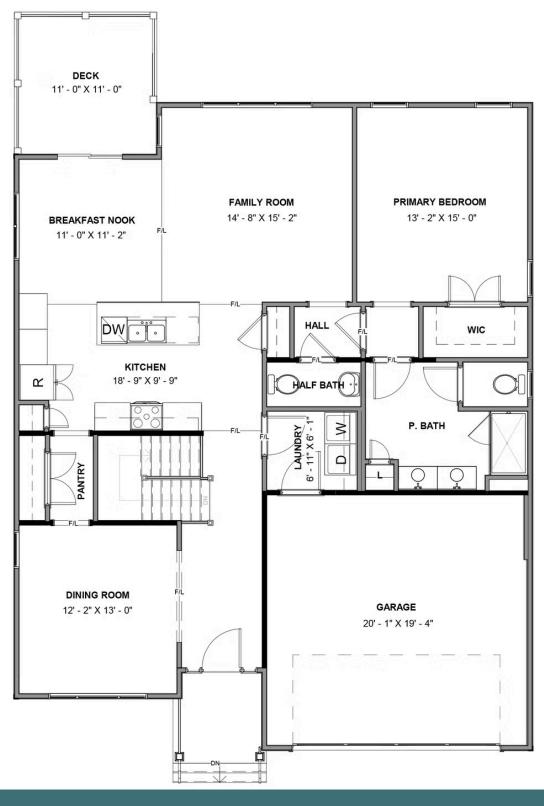

### THE **Pearl Terrace** At the preserve single family homes

**MAIN LEVEL** 

## THE **Pearl Terrace** At the preserve single family homes

**Brand new floor plan!** The Pearl Terrace offers the perfect blend of comfort and functionality, catering to modern living with both style and ease. The main level features a spacious family room, a gourmet kitchen with breakfast nook that opens to a deck, and a formal dining room. The secluded first floor primary suite includes a walk-in closet and private bath, while a convenient laundry room and half bath finish out the main level. The terrace (basement) level adds two cozy bedrooms, a full bath, and generous unfinished storage areas. A rec room can be added for more room to spread out while entertaining or relaxing. And an attached 2-car garage gives you even more space.

#### Features of this Floorplan

- Main level living with walk-out terrace (basement level)
- Primary bedroom on main floor with spacious attached primary bath
- Dining room
- Deck
- Terrace level features 2 additional bedrooms and full bath with the ability to add a rec room
- Large unfinished/conditioned storage space