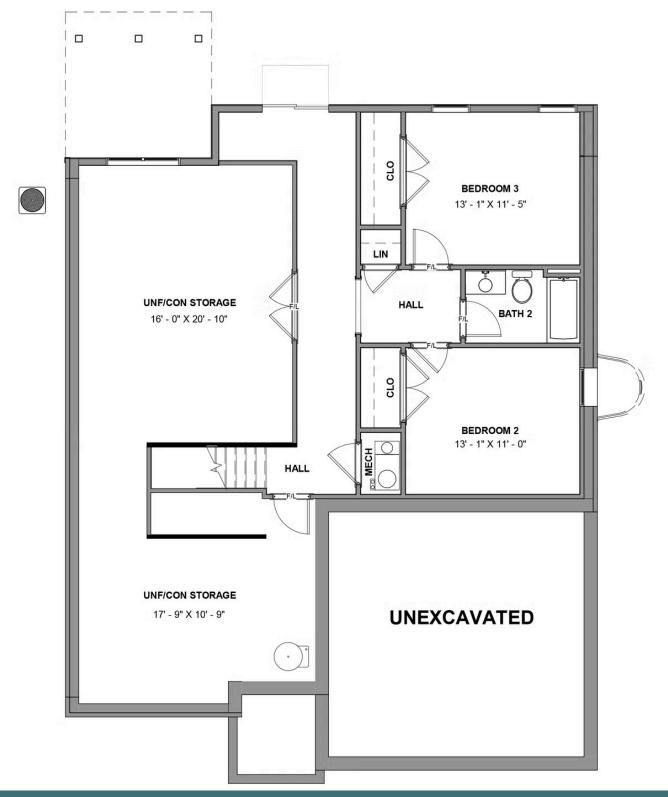

#### Features of this Floorplan

- Main level living with walk-out terrace (basement level)
- Primary bedroom on main floor with spacious attached primary bath
- Dining room
- Deck
- Terrace level features 2 additional bedrooms and full bath with the ability to add a rec room
- Large unfinished/conditioned storage space

# eagleofva.com

**TERRACE LEVEL** 