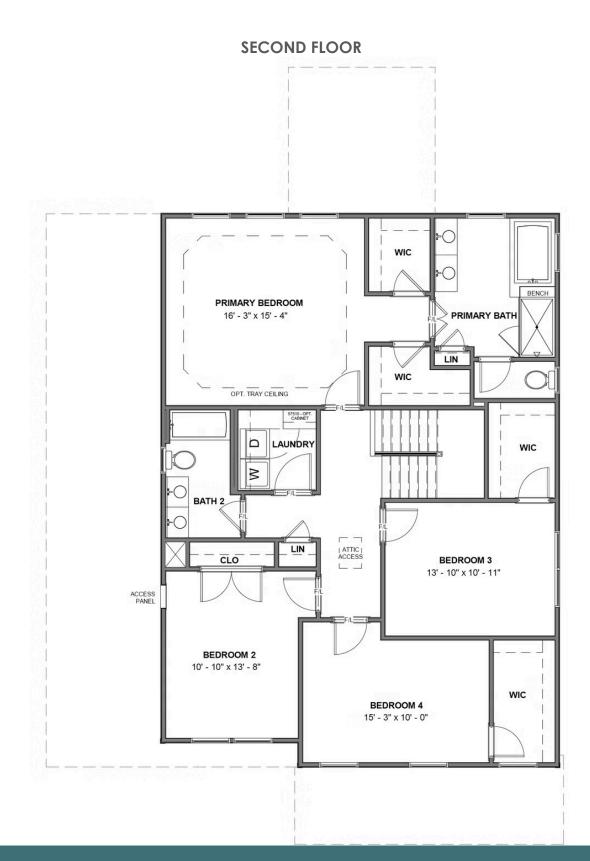

4 - 5 Bedrooms

2.5 - 3 Bathrooms

2,842 Square Feet

2 Car Garage

2 Levels

Southern hospitality meets modern sensibilities with the Savannah, a 2-story plan offering 4 bedrooms, 2.5+ baths, a 2-car garage and over 2,800 square feet of tranquility ready for personalization. Step into the foyer and ambiance of home as a front study and dining room greet you with open arms. Unleash your inner chef in a dream kitchen with acres of cabinets and large island offering scenic views of the breakfast nook and family room beyond. Let the good life begin—and continue upstairs in a primary suite that caters to your every need with its luxurious dual-sink bath and double walk-in closets. 3 additional bedrooms, a full bath, and convenient second floor laundry ensure plenty of space for one and all. Want more? You got it, with a host of options that includes extended living space, a Florida Room, and third full bath upstairs.