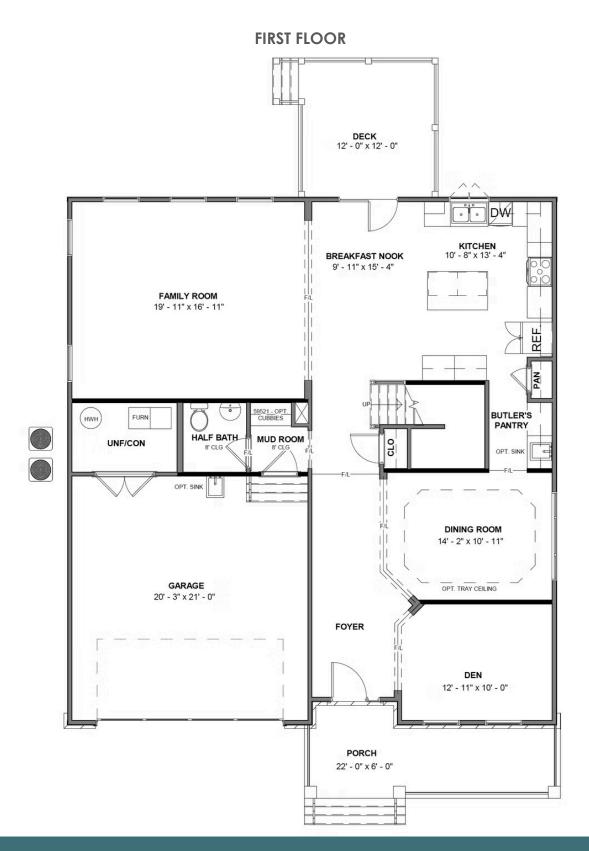

4 - 5 Bedrooms

2.5 - 3 Bathrooms

2,842 Square Feet

2 Car Garage

2 Levels

Southern hospitality meets modern sensibilities with the Savannah, a 2-story plan offering 4 bedrooms, 2.5+ baths, a 2-car garage and over 2,800 square feet of tranquility ready for personalization. Step into the foyer and ambiance of home as a front study and dining room greet you with open arms. Unleash your inner chef in a dream kitchen with acres of cabinets and large island offering scenic views of the breakfast nook and family room beyond. Let the good life begin—and continue upstairs in a primary suite that caters to your every need with its luxurious dual-sink bath and double walk-in closets. 3 additional bedrooms, a full bath, and convenient second floor laundry ensure plenty of space for one and all. Want more? You got it, with a host of options that includes extended living space, a Florida Room, and third full bath upstairs.