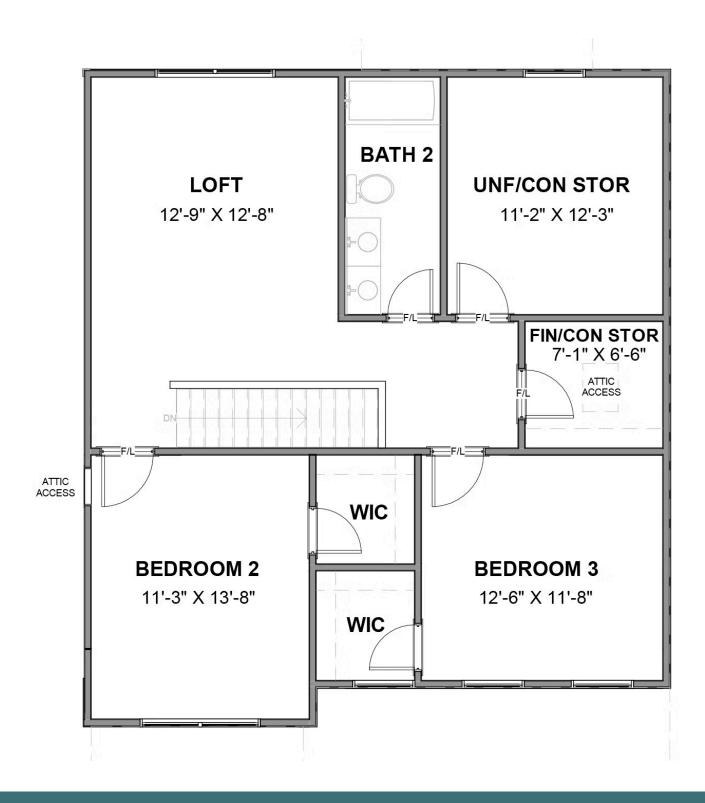

3 - 5 Bedrooms

2.5 - 3 Bathrooms

2,641 Square Feet

2 Car Garage

2 Levels

The Westminster is a 2 story single family new home floor plan with 3+ bedrooms, 2.5+ baths, and over 2,600 square feet of living space to personalize for your lifestyle. Walk in the front door and you'll find a foyer flanked by a formal Dining Room and Study. Enter your spacious Family Room and discover that it flows right into the Kitchen with a large island, perfect for cooking and entertaining. Tucked away you'll find your first floor primary bedroom suite which features a huge walk-in closet and a spacious primary bathroom with multiple layouts. To finish out the first floor, you can add a screen porch, a deck, or a wrapped porch outside if you desire. The second floor of the home features a spacious loft and 2 additional bedrooms with walk-in closets. Add more bedrooms and make it a 5 bedroom home if you need more space!

#### **SECOND FLOOR**