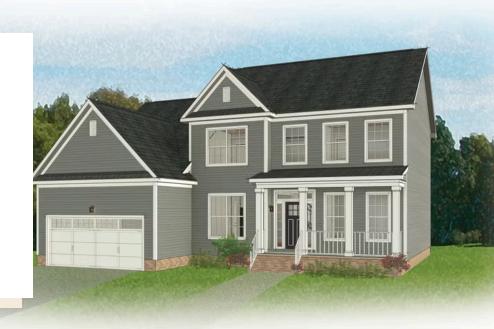

3 - 5 Bedrooms

2.5 - 3 Bathrooms

2,641 Square Feet

2 Car Garage

2 Levels

The Westminster is a 2 story single family new home floor plan with 3+ bedrooms, 2.5+ baths, and over 2,600 square feet of living space to personalize for your lifestyle. Walk in the front door and you'll find a foyer flanked by a formal Dining Room and Study. Enter your spacious Family Room and discover that it flows right into the Kitchen with a large island, perfect for cooking and entertaining. Tucked away you'll find your first floor primary bedroom suite which features a huge walk-in closet and a spacious primary bathroom with multiple layouts. To finish out the first floor, you can add a screen porch, a deck, or a wrapped porch outside if you desire. The second floor of the home features a spacious loft and 2 additional bedrooms with walk-in closets. Add more bedrooms and make it a 5 bedroom home if you need more space!