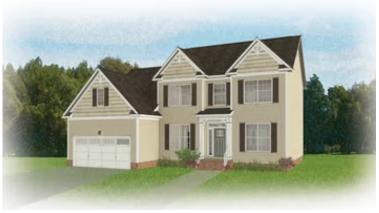

3 - 5 Bedrooms

2.5 - 3 Bathrooms

2,641 Square Feet

2 Car Garage

2 Levels

The Westminster is a 2 story single family new home floor plan with 3+ bedrooms, 2.5+ baths, and over 2,600 square feet of living space to personalize for your lifestyle. Walk in the front door and you'll find a foyer flanked by a formal Dining Room and Study. Enter your spacious Family Room and discover that it flows right into the Kitchen with a large island, perfect for cooking and entertaining. Tucked away you'll find your first floor primary bedroom suite which features a huge walk-in closet and a spacious primary bathroom with multiple layouts. To finish out the first floor, you can add a screen porch, a deck, or a wrapped porch outside if you desire. The second floor of the home features a spacious loft and 2 additional bedrooms with walk-in closets. Add more bedrooms and make it a 5 bedroom home if you need more space!