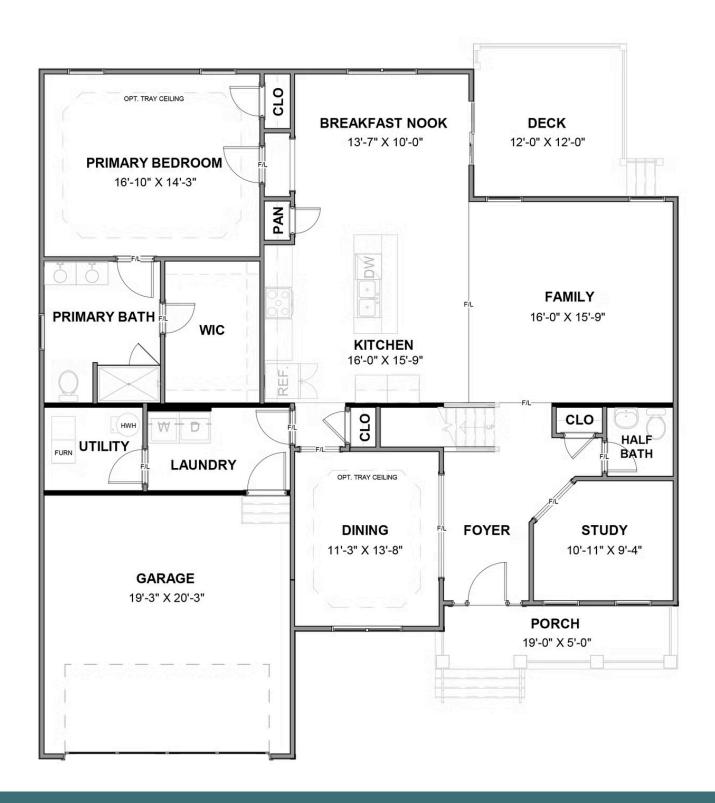

3 - 5 Bedrooms

2.5 - 3 Bathrooms

2,641 Square Feet

2 Car Garage

2 Levels

The Westminster is a 2 story single family new home floor plan with 3+ bedrooms, 2.5+ baths, and over 2,600 square feet of living space to personalize for your lifestyle. Walk in the front door and you'll find a foyer flanked by a formal Dining Room and Study. Enter your spacious Family Room and discover that it flows right into the Kitchen with a large island, perfect for cooking and entertaining. Tucked away you'll find your first floor primary bedroom suite which features a huge walk-in closet and a spacious primary bathroom with multiple layouts. To finish out the first floor, you can add a screen porch, a deck, or a wrapped porch outside if you desire. The second floor of the home features a spacious loft and 2 additional bedrooms with walk-in closets. Add more bedrooms and make it a 5 bedroom home if you need more space!

#### **FIRST FLOOR**