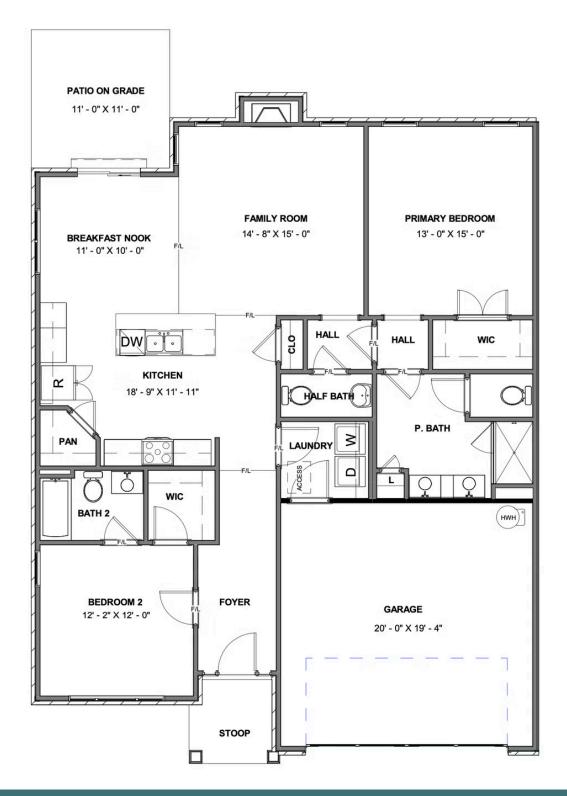

## **1955 Kyles Way** At the preserve townhomes and duplexes

**Brand new floor plan!** Introducing the Pearl Ranch Duplex: a one level plan that is anything but ordinary. Enter the home from your 2-car garage and step into your mudroom/laundry room. Just steps away is your spacious kitchen with large island, walk-in corner pantry, and plenty of cabinet space. The island overlooks both the breakfast nook and the family room, ideal for staying connected. Off the breakfast nook you'll find a patio where you can enjoy your morning coffee or wind down in the evening. The primary bedroom is tucked away at the rear of the home, boasting a walk-in closet and large primary bath with separate water closet and dual sink vanity. At the front of the home you will find an additional bedroom with full bath and walk-in closet.

## **1955 Kyles Way** At the preserve townhomes and duplexes

**FIRST FLOOR** 