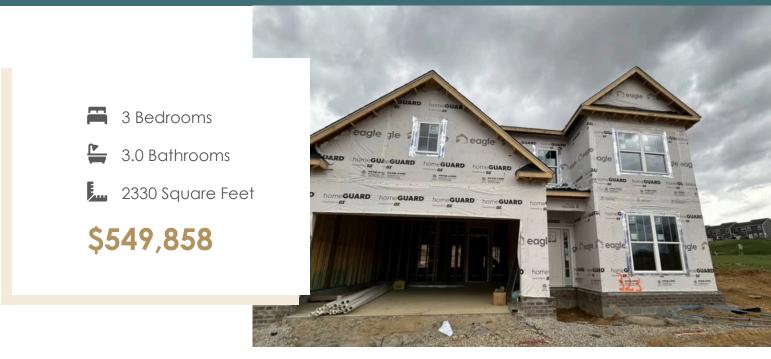

## **1965 Kyles Way** At the preserve townhomes and duplexes

**Brand new floorplan!** Welcome home to the Brady, a 2-story townhome with 2-car garage and plenty of room to spread out and call your own. Enter through the garage and into your laundry/mud room. The open concept kitchen features a large island overlooking the family room, spacious pantry, and access to the dining room. Tucked off the family room is your primary bedroom retreat with large primary bath and walk-in closet. A second bedroom and full bath can be found at the front of the home. Head on up to your second floor where you'll find a loft, third bedroom with walk-in closet, and full bath.