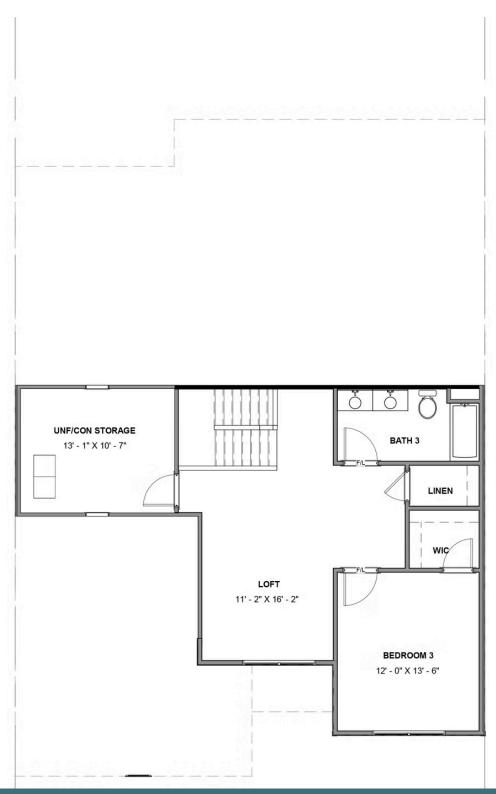

e you'll find a loft, third bedroom with walk-in closet, and full bath.



This information is deemed reliable but not guaranteed. All details, dimensions, square footage, illustrations and pricing are approximate and may vary from actual plans and specifications. Contact an Eagle Sales Consultant for details. Current information as of 18th April 2025

**1965 Kyles Way** At the preserve townhomes and duplexes



**FIRST FLOOR** 



## eagleofva.com

This information is deemed reliable but not guaranteed. All details, dimensions, square footage, illustrations and pricing are approximate and may vary from actual plans and specifications. Contact an Eagle Sales Consultant for details. Current information as of 18th April 2025

## **1965 Kyles Way** At the preserve townhomes and duplexes







## eagleofva.com

This information is deemed reliable but not guaranteed. All details, dimensions, square footage, illustrations and pricing are approximate and may vary from actual plans and specifications. Contact an Eagle Sales Consultant for details. Current information as of 18th April 2025