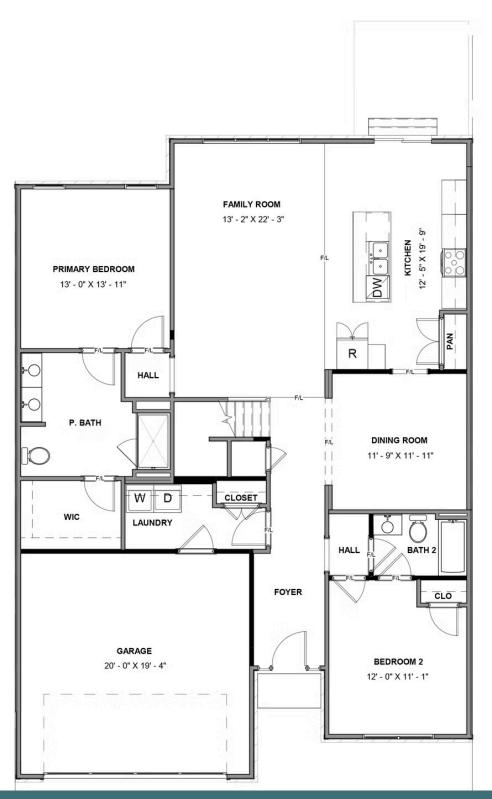

nd into your laundry/mud room. The open concept kitchen features a large island overlooking the family room, spacious pantry, and access to the dining room. Tucked off the family room is your primary bedroom retreat with large primary bath and walk-in closet. A second bedroom and full bath can be found at the front of the home. Head on up to your second floor where you'll find a loft, third bedroom with walk-in closet, and full bath.



This information is deemed reliable but not guaranteed. All details, dimensions, square footage, illustrations and pricing are approximate and may vary from actual plans and specifications. Contact an Eagle Sales Consultant for details. Current information as of 18th April 2025

**1965 Kyles Way** At the preserve townhomes and duplexes



**FIRST FLOOR** 



## eagleofva.com

This information is deemed reliable but not guaranteed. All details, dimensions, square footage, illustrations and pricing are approximate and may vary from actual plans and specifications. Contact an Eagle Sales Consultant for details. Current information as of 18th April 2025

## **1965 Kyles Way** At the preserve townhomes and duplexes







## eagleofva.com

This information is deemed reliable but not guaranteed. All details, dimensions, square footage, illustrations and pricing are approximate and may vary from actual plans and specifications. Contact an Eagle Sales Consultant for details. Current information as of 18th April 2025