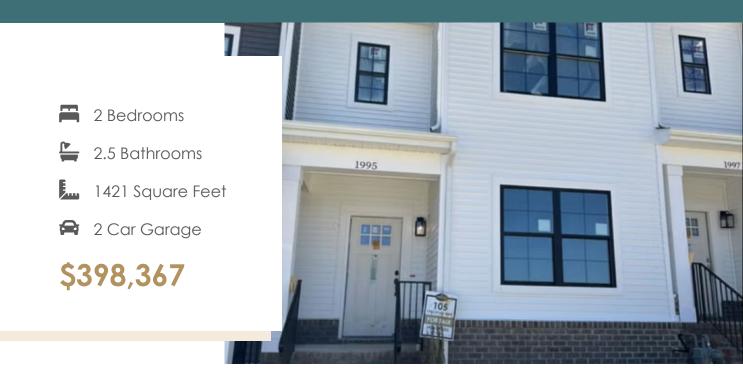

## 1995 Kyles Way AT THE PRESERVE TOWNHOMES AND DUPLEXES

Brand new to The Preserve Townhomes - Millcreek with 2-car garage and basement! The Millcreek with 2-car garage is a spacious 3-story new construction townhome for sale in Blacksburg, VA. Enjoy open concept main level living flowing from your family room to an eat in dining room, all the way to your functional kitchen with island! Head up to the second floor where you will find dual primary bedrooms each with their own private bath, as well as a laundry room. Head down to the basement level where you will find a finished flex room and your 2-car garage. Enjoy scenic mountain views from your from porch just minutes from downtown Blacksburg, schools, shopping, and easy access to 460!

### Features of this Home

- 2-Car Garage and Flex Space on Basement Level
- Hardwood Stairs
- Luxury Painted Cabinets and Granite Countertops in Kitchen
- LED Recessed Lighting Package with Dimmer Switch in Kitchen
- Hard Surface Laminate Flooring on Entire Main Level of This Home
- Frameless Shower Door in Primary Bathroom
- Ceramic Tile in Primary and Secondary Bathrooms and Laundry Room