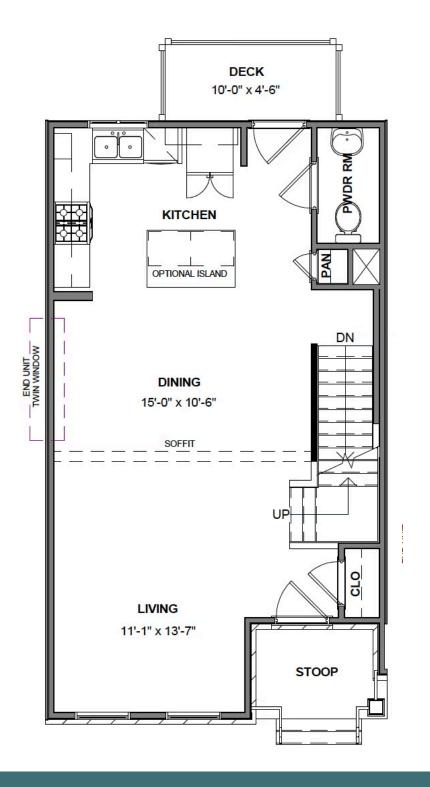

ou will find dual primary bedrooms each with their own private bath, as well as a laundry room. Head down to the basement level where you will find a finished flex room and your 2-car garage. Enjoy scenic mountain views from your from porch just minutes from downtown Blacksburg, schools, shopping, and easy access to 460!

### Features of this Home

- 2-Car Garage and Flex Space on Basement Level
- Hardwood Stairs
- Luxury Painted Cabinets and Granite Countertops in Kitchen
- LED Recessed Lighting Package with Dimmer Switch in Kitchen
- Hard Surface Laminate Flooring on Entire Main Level of This Home
- Frameless Shower Door in Primary Bathroom
- Ceramic Tile in Primary and Secondary Bathrooms and Laundry Room

# 1995 Kyles Way at the preserve townhomes and duplexes



#### **FIRST FLOOR**



# 1995 Kyles Way at the preserve townhomes and duplexes



#### **SECOND FLOOR**



# 1995 Kyles Way at the preserve townhomes and duplexes



#### **BASEMENT**