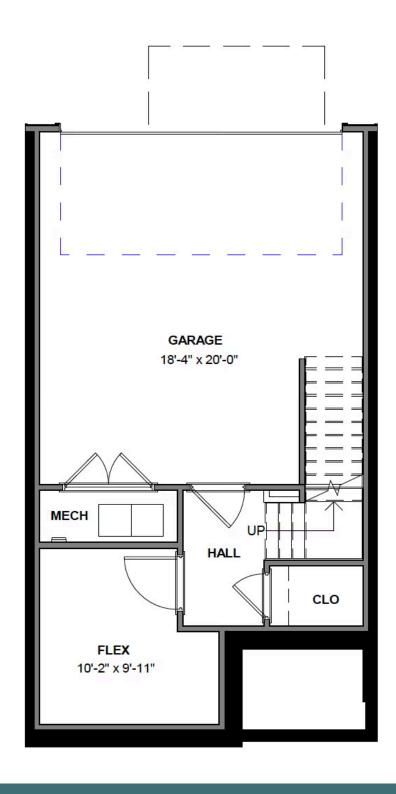

room and your 2-car garage. Enjoy scenic mountain views from your from porch just minutes from downtown Blacksburg, schools, shopping, and easy access to 460!

### Features of this Home

- 2-Car Garage and Flex Space on Basement Level
- Hardwood Stairs
- Luxury Painted Cabinets and Granite Countertops in Kitchen
- LED Recessed Lighting Package with Dimmer Switch in Kitchen
- Hard Surface Laminate Flooring on Entire Main Level of This Home
- Frameless Shower Door in Primary Bathroom
- Ceramic Tile in Primary and Secondary Bathrooms and Laundry Room

# 1995 Kyles Way at the preserve townhomes and duplexes



#### **FIRST FLOOR**



# 1995 Kyles Way at the preserve townhomes and duplexes



#### **SECOND FLOOR**



# 1995 Kyles Way at the preserve townhomes and duplexes



#### **BASEMENT**