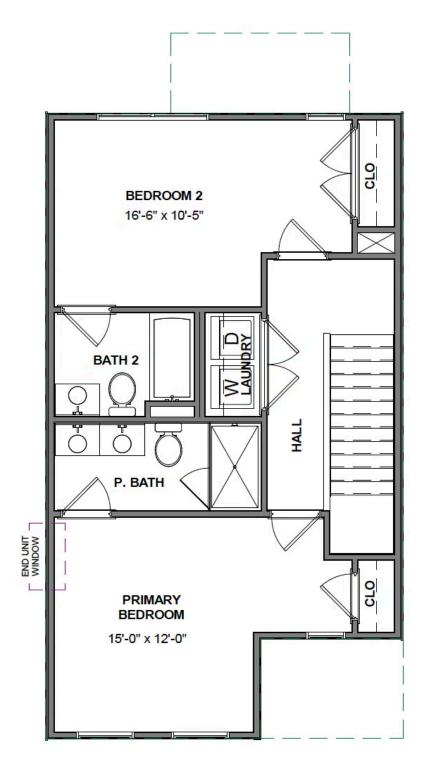

undry room. Head down to the basement level where you will find a finished flex room and your 2-car garage. Enjoy scenic mountain views from your from porch just minutes from downtown Blacksburg, schools, shopping, and easy access to 460!

### Features of this Home

- 2-Car Garage and Flex Space on Basement Level
- Hardwood Stairs
- Luxury Painted Cabinets and Granite Countertops in Kitchen
- LED Recessed Lighting Package with Dimmer Switch in Kitchen
- Hard Surface Laminate Flooring on Entire Main Level of This Home
- Frameless Shower Door in Primary Bathroom
- Ceramic Tile in Primary and Secondary Bathrooms and Laundry Room

# 1995 Kyles Way at the preserve townhomes and duplexes



#### **FIRST FLOOR**



# 1995 Kyles Way at the preserve townhomes and duplexes



#### **SECOND FLOOR**



# 1995 Kyles Way at the preserve townhomes and duplexes



#### **BASEMENT**