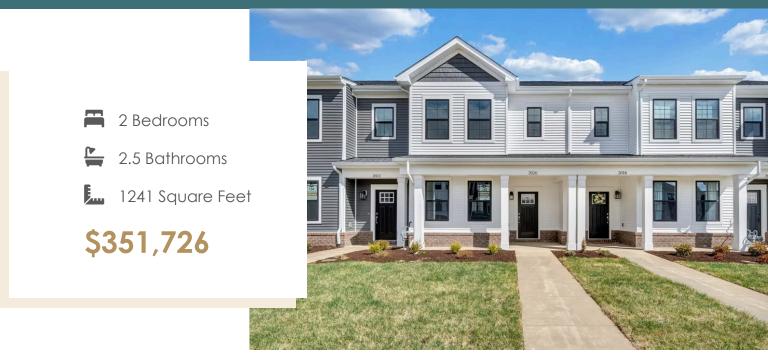

## **2020 Kyles Way** At the preserve townhomes and duplexes

The Millcreek is a spacious 2-story new construction townhome for sale in Blacksburg, VA. Enjoy open concept main level living flowing from your family room to an eat in dining room, all the way to your functional kitchen with island! Head up to the second floor where you will find dual primary bedrooms each with their own private bath, as well as a laundry room. Enjoy scenic mountain views from your from porch just minutes from downtown Blacksburg, schools, shopping, and easy access to 460!

#### Features of this Home

- Full front porch
- Hardwood stairs
- LED recessed lighting package with dimmer switch in kitchen
- Luxury painted cabinets and granite countertops in kitchen
- Hard surface laminate flooring on entire main level
- Ceramic tile in primary and secondary bathrooms
- Frameless shower door in primary bathroom