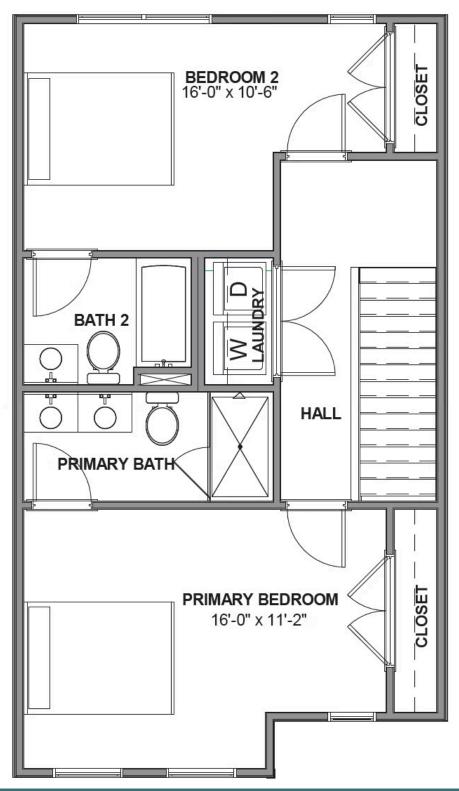

l details, dimensions, square footage, illustrations and pricing are approximate and may vary from actual plans and specifications. Contact an Eagle Sales Consultant for details. Current information as of 16th April 2025

### **2020 Kyles Way** At the preserve townhomes and duplexes



**FIRST FLOOR UNF STOR** CONC. PAD 0 0 MECH **KITCHEN** OPTIONAL 3050 DINING ROOM WINDOW FOR END UNITS ONLY HALF BATH DINING 15'-0" x 9'-10" SOFFIT UP CLO LIVING 11'-2" X 14'-6"

## eagleofva.com

FRONT PORCH

This information is deemed reliable but not guaranteed. All details, dimensions, square footage, illustrations and pricing are approximate and may vary from actual plans and specifications. Contact an Eagle Sales Consultant for details. Current information as of 16th April 2025





**SECOND FLOOR** 



# eagleofva.com

This information is deemed reliable but not guaranteed. All details, dimensions, square footage, illustrations and pricing are approximate and may vary from actual plans and specifications. Contact an Eagle Sales Consultant for details. Current information as of 16th April 2025