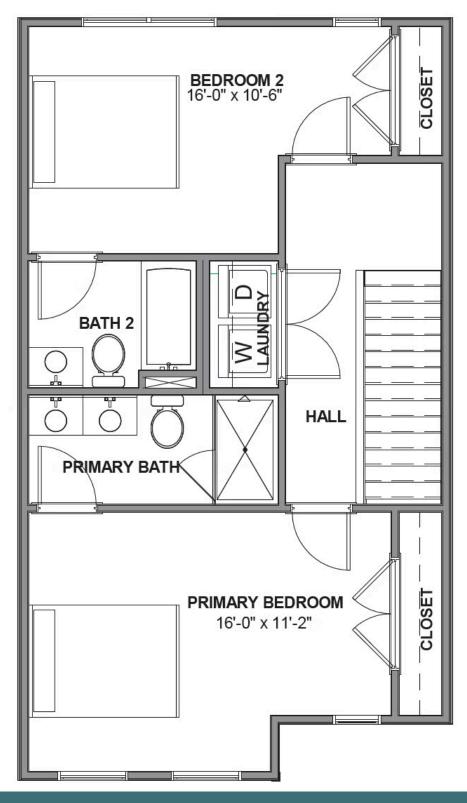

#### **SECOND FLOOR**

eagleofva.com

### 2040 Kyles Way AT THE PRESERVE TOWNHOMES AND DUPLEXES

2 Bedrooms

2.5 Bathrooms

1296 Square Feet

\$346,208

MOVE-IN READY! The Millcreek is a spacious 2-story new construction townhome for sale in Blacksburg, VA. Enjoy open concept main level living flowing from your family room to an eat in dining room, all the way to your functional kitchen with island! Head up to the second floor where you will find dual primary bedrooms each with their own private bath, as well as a laundry room. Enjoy scenic mountain views from your full front porch just minutes from downtown Blacksburg, schools, shopping, and easy access to 460!