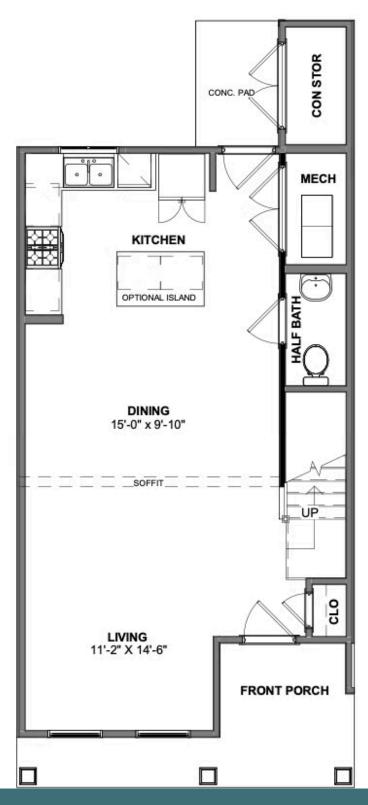

#### **FIRST FLOOR**

eagleofva.com

### 2040 Kyles Way AT THE PRESERVE TOWNHOMES AND DUPLEXES

2 Bedrooms

2.5 Bathrooms

1296 Square Feet

\$346,208

MOVE-IN READY! The Millcreek is a spacious 2-story new construction townhome for sale in Blacksburg, VA. Enjoy open concept main level living flowing from your family room to an eat in dining room, all the way to your functional kitchen with island! Head up to the second floor where you will find dual primary bedrooms each with their own private bath, as well as a laundry room. Enjoy scenic mountain views from your full front porch just minutes from downtown Blacksburg, schools, shopping, and easy access to 460!