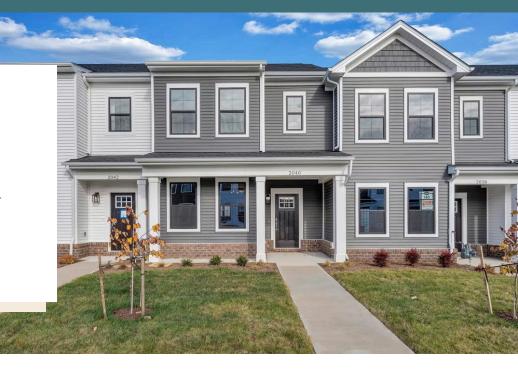

### 2040 Kyles Way AT THE PRESERVE TOWNHOMES AND DUPLEXES

2 Bedrooms

2.5 Bathrooms

1296 Square Feet

\$346,208

MOVE-IN READY! The Millcreek is a spacious 2-story new construction townhome for sale in Blacksburg, VA. Enjoy open concept main level living flowing from your family room to an eat in dining room, all the way to your functional kitchen with island! Head up to the second floor where you will find dual primary bedrooms each with their own private bath, as well as a laundry room. Enjoy scenic mountain views from your full front porch just minutes from downtown Blacksburg, schools, shopping, and easy access to 460!

### Features of this Home

- Full front porch
- LED recessed lights with dimmer switch in kitchen and family room
- Luxury painted cabinets and granite countertops in kitchen
- Hardwood laminate flooring on entire first floor
- Ceramic tile in primary and secondary bathrooms
- Chrome framed glass shower enclosure in primary bathroom
- Stainless steel appliances in kitchen, including a dishwasher, over-the-range microwave and slide-in electric convection range