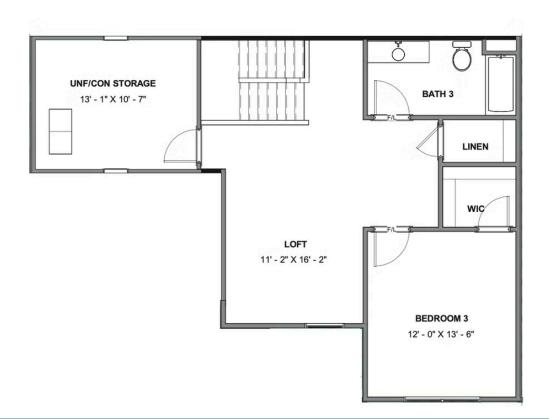

## THE **Brady** At the preserve townhomes and duplexes

**Brand new floorplan!** Welcome home to the Brady, a 2-story townhome with 2-car garage and plenty of room to spread out and call your own. Enter through the garage and into your laundry/mud room. The open concept kitchen features a large island overlooking the family room, spacious pantry, and access to the dining room. Tucked off the family room is your primary bedroom retreat with large primary bath and walk-in closet. A second bedroom and full bath can be found at the front of the home. Head on up to your second floor where you'll find a loft, third bedroom with walk-in closet, and full bath.

## eagleofva.com

**SECOND FLOOR** 