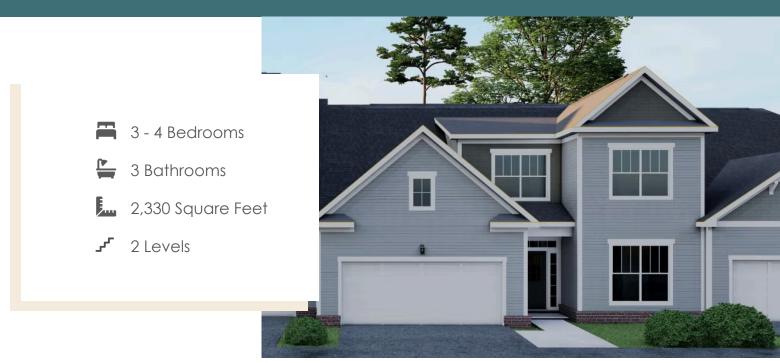

## THE **Brady** At the preserve townhomes and duplexes

**Brand new floorplan!** Welcome home to the Brady, a 2-story townhome with 2-car garage and plenty of room to spread out and call your own. Enter through the garage and into your laundry/mud room. The open concept kitchen features a large island overlooking the family room, spacious pantry, and access to the dining room. Tucked off the family room is your primary bedroom retreat with large primary bath and walk-in closet. A second bedroom and full bath can be found at the front of the home. Head on up to your second floor where you'll find a loft, third bedroom with walk-in closet, and full bath.