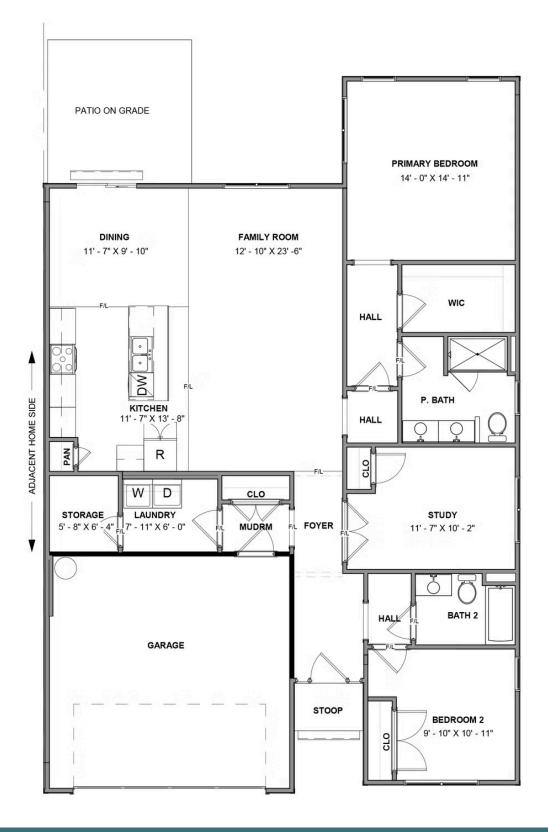

### THE **LIIIE** AT THE PRESERVE TOWNHOMES AND DUPLEXES

**Brand new floorplan!** The Lillie is the one level townhome you've been looking for. Complete with 2-car garage, the Lillie provides just the right amount of space. Enter from your garage and into the laundry room and mud room, complete with an additional storage closet. A study with French doors provides the perfect space to set up your home office, play room for the grandkids, or anything that renews your energy. The open concept layout offers a kitchen with pantry and large island overlooking the dining area and family room, perfect for keeping everyone connected. Your primary bedroom is tucked down a hallway with a spacious primary bath and large walk-in closet. At the front of the home you'll find an additional bedroom and full bath.