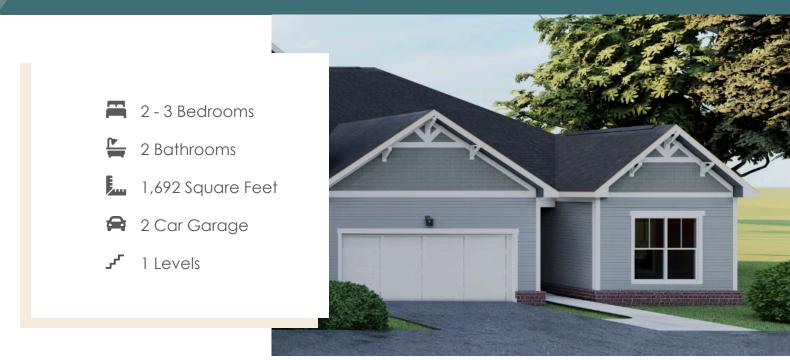

### THE **LIIIE** AT THE PRESERVE TOWNHOMES AND DUPLEXES

**Brand new floorplan!** The Lillie is the one level townhome you've been looking for. Complete with 2-car garage, the Lillie provides just the right amount of space. Enter from your garage and into the laundry room and mud room, complete with an additional storage closet. A study with French doors provides the perfect space to set up your home office, play room for the grandkids, or anything that renews your energy. The open concept layout offers a kitchen with pantry and large island overlooking the dining area and family room, perfect for keeping everyone connected. Your primary bedroom is tucked down a hallway with a spacious primary bath and large walk-in closet. At the front of the home you'll find an additional bedroom and full bath.

#### THE LIIIE AT THE PRESERVE TOWNHOMES AND DUPLEXES