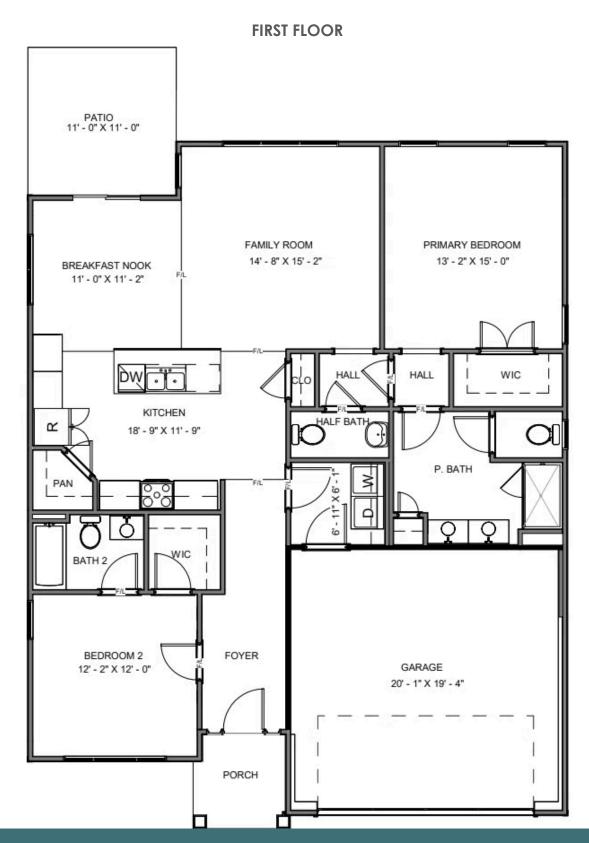

## THE **Pearl Ranch**AT THE PRESERVE TOWNHOMES AND DUPLEXES

Brand new floor plan! Introducing the Pearl Ranch: a one level plan that is anything but ordinary. Enter the home from your 2-car garage and step into your mudroom/laundry room. Just steps away is your spacious kitchen with large island, walk-in corner pantry, and plenty of cabinet space. The island overlooks both the breakfast nook and the family room, ideal for staying connected. Off the breakfast nook you'll find a patio where you can enjoy your morning coffee or wind down in the evening. The primary bedroom is tucked away at the rear of the home, boasting a walk-in closet and large primary bath with separate water closet and dual sink vanity. At the front of the home you will find an additional bedroom with full bath and walk-in closet.