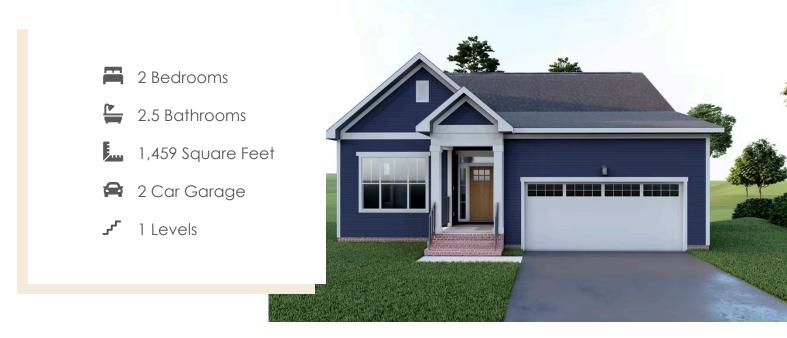

## THE **Pearl Ranch**AT THE PRESERVE TOWNHOMES AND DUPLEXES

Brand new floor plan! Introducing the Pearl Ranch: a one level plan that is anything but ordinary. Enter the home from your 2-car garage and step into your mudroom/laundry room. Just steps away is your spacious kitchen with large island, walk-in corner pantry, and plenty of cabinet space. The island overlooks both the breakfast nook and the family room, ideal for staying connected. Off the breakfast nook you'll find a patio where you can enjoy your morning coffee or wind down in the evening. The primary bedroom is tucked away at the rear of the home, boasting a walk-in closet and large primary bath with separate water closet and dual sink vanity. At the front of the home you will find an additional bedroom with full bath and walk-in closet.