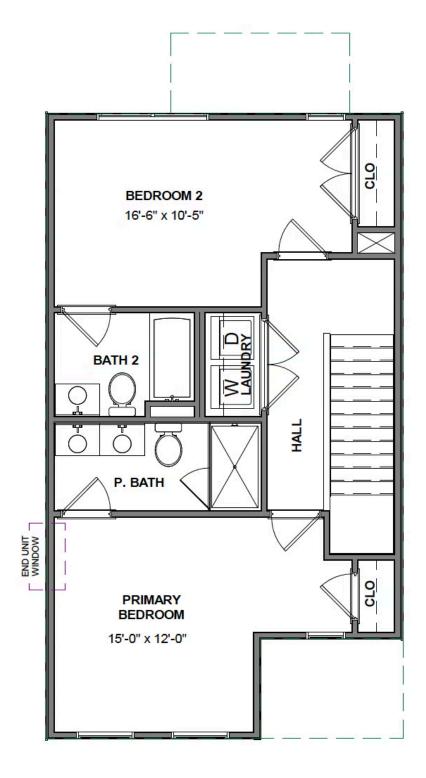

ate bath, as well as a laundry room. Head down to the basement level where you will find a finished flex room and your 2-car garage. Enjoy scenic mountain views from your from porch just minutes from downtown Blacksburg, schools, shopping, and easy access to 460!

### Features of this Home

- 2-Car Garage and Flex Space on Basement Level
- Hardwood Stairs
- Luxury Painted Cabinets and Granite Countertops in Kitchen
- LED Recessed Lighting Package with Dimmer Switch in Kitchen
- Hard Surface Laminate Flooring on Entire Main Level of This Home
- Frameless Shower Door in Primary Bathroom
- Ceramic Tile in Primary and Secondary Bathrooms and Laundry Room

## 1995 Kyles Way at the Preserve Townhomes



#### **FIRST FLOOR**



# 1995 Kyles Way at the Preserve Townhomes



#### **SECOND FLOOR**



## 1995 Kyles Way AT THE PRESERVE TOWNHOMES



#### **BASEMENT**