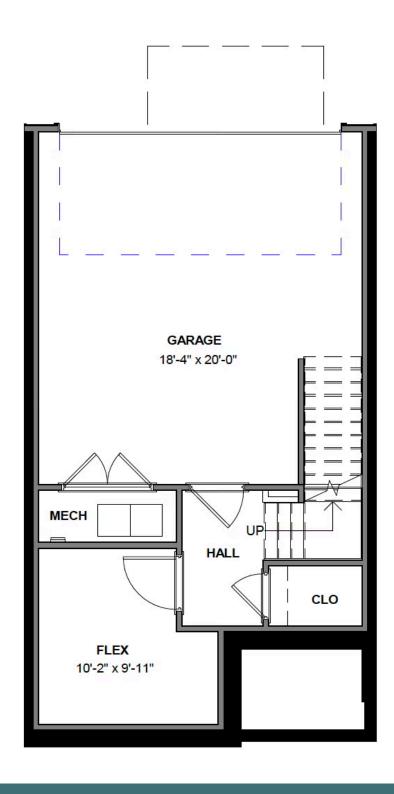

where you will find a finished flex room and your 2-car garage. Enjoy scenic mountain views from your from porch just minutes from downtown Blacksburg, schools, shopping, and easy access to 460!

### Features of this Home

- 2-Car Garage and Flex Space on Basement Level
- Hardwood Stairs
- Luxury Painted Cabinets and Granite Countertops in Kitchen
- LED Recessed Lighting Package with Dimmer Switch in Kitchen
- Hard Surface Laminate Flooring on Entire Main Level of This Home
- Frameless Shower Door in Primary Bathroom
- Ceramic Tile in Primary and Secondary Bathrooms and Laundry Room

## 1995 Kyles Way at the Preserve Townhomes



#### **FIRST FLOOR**



# 1995 Kyles Way at the Preserve Townhomes



#### **SECOND FLOOR**



## 1995 Kyles Way AT THE PRESERVE TOWNHOMES



#### **BASEMENT**