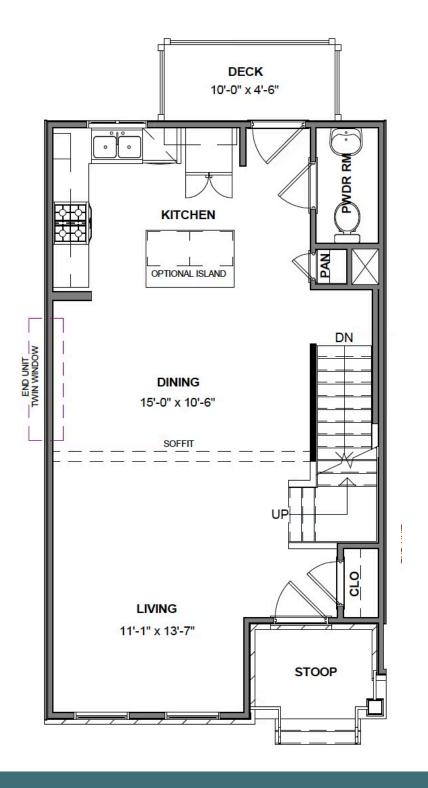

loor where you will find dual primary bedrooms each with their own private bath, as well as a laundry room. Head down to the basement level where you will find a finished flex room and your 2-car garage. Enjoy scenic mountain views from your from porch just minutes from downtown Blacksburg, schools, shopping, and easy access to 460!

### Features of this Home

- 2-Car Garage and Flex Space on Basement Level
- Hardwood Stairs
- Luxury Painted Cabinets and Granite Countertops in Kitchen
- LED Recessed Lighting Package with Dimmer Switch in Kitchen
- Hard Surface Laminate Flooring on Entire Main Level of This Home
- Frameless Shower Door in Primary Bathroom
- Ceramic Tile in Primary and Secondary Bathrooms and Laundry Room

## 1995 Kyles Way at the Preserve Townhomes



#### **FIRST FLOOR**



# 1995 Kyles Way at the Preserve Townhomes



#### **SECOND FLOOR**



## 1995 Kyles Way AT THE PRESERVE TOWNHOMES



#### **BASEMENT**