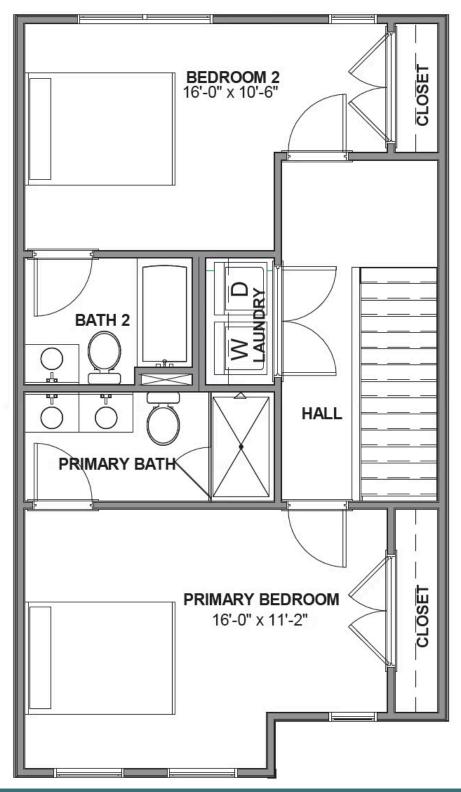

**SECOND FLOOR** 

### **2020 Kyles Way** AT THE PRESERVE TOWNHOMES

The Millcreek is a spacious 2-story new construction townhome for sale in Blacksburg, VA. Enjoy open concept main level living flowing from your family room to an eat in dining room, all the way to your functional kitchen with island! Head up to the second floor where you will find dual primary bedrooms each with their own private bath, as well as a laundry room. Enjoy scenic mountain views from your from porch just minutes from downtown Blacksburg, schools, shopping, and easy access to 460!