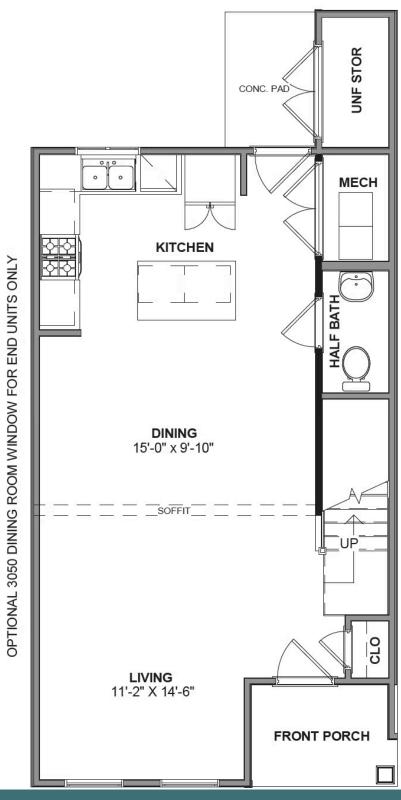

### **2020 Kyles Way** AT THE PRESERVE TOWNHOMES

The Millcreek is a spacious 2-story new construction townhome for sale in Blacksburg, VA. Enjoy open concept main level living flowing from your family room to an eat in dining room, all the way to your functional kitchen with island! Head up to the second floor where you will find dual primary bedrooms each with their own private bath, as well as a laundry room. Enjoy scenic mountain views from your from porch just minutes from downtown Blacksburg, schools, shopping, and easy access to 460!

#### Features of this Home

- Full front porch
- Hardwood stairs
- LED recessed lighting package with dimmer switch in kitchen
- Luxury painted cabinets and granite countertops in kitchen
- Hard surface laminate flooring on entire main level
- Ceramic tile in primary and secondary bathrooms
- Frameless shower door in primary bathroom