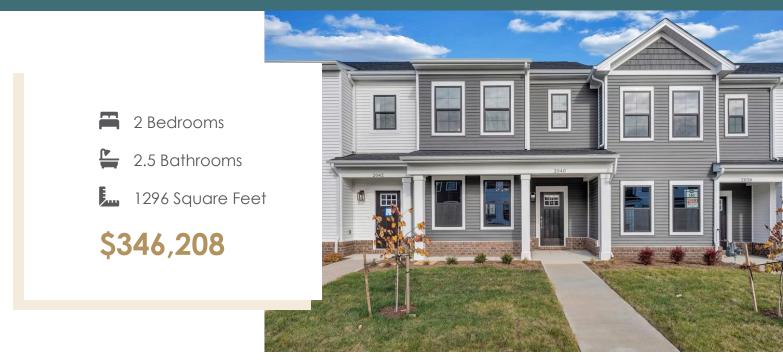

## **2040 Kyles Way** AT THE PRESERVE TOWNHOMES

The Millcreek is a spacious 2-story new construction townhome for sale in Blacksburg, VA. Enjoy open concept main level living flowing from your family room to an eat in dining room, all the way to your functional kitchen with island! Head up to the second floor where you will find dual primary bedrooms each with their own private bath, as well as a laundry room. Enjoy scenic mountain views from your full front porch just minutes from downtown Blacksburg, schools, shopping, and easy access to 460!

## Features of this Home

- Full front porch
- LED recessed lights with dimmer switch in kitchen and family room
- Luxury painted cabinets and granite countertops in kitchen
- Hardwood laminate flooring on entire first floor
- Ceramic tile in primary and secondary bathrooms
- Chrome framed glass shower enclosure in primary bathroom
- Stainless steel appliances in kitchen, including a dishwasher, over-the-range microwave and slide-in electric convection range