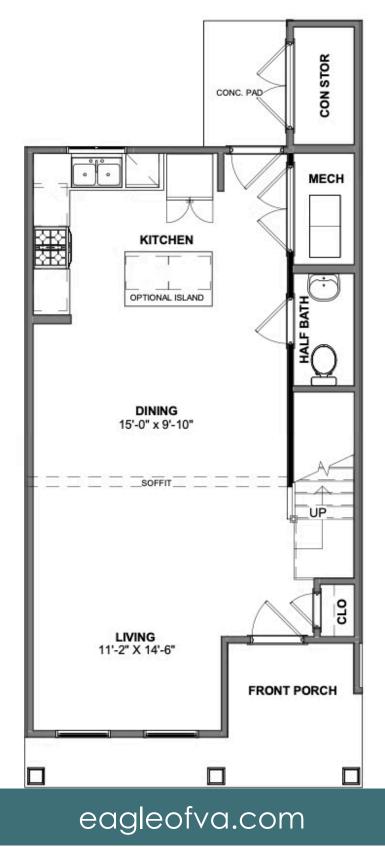

**2040 Kyles Way** At the preserve townhomes

**FIRST FLOOR** 

This information is deemed reliable but not guaranteed. All details, dimensions, square footage, illustrations and pricing are approximate and may vary from actual plans and specifications. Contact an Eagle Sales Consultant for details. Current information as of 31st March 2025