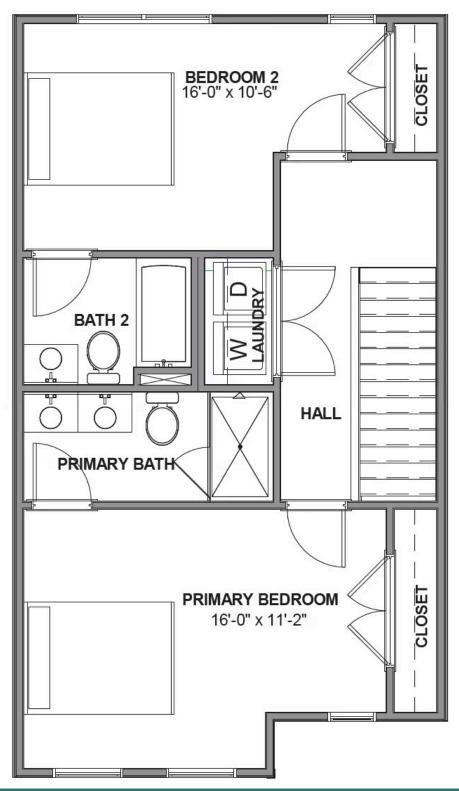

- Stainless steel appliances in kitchen, including a dishwasher, over-the-range microwave and slide-in electric convection range

## eagleofva.com

This information is deemed reliable but not guaranteed. All details, dimensions, square footage, illustrations and pricing are approximate and may vary from actual plans and specifications. Contact an Eagle Sales Consultant for details. Current information as of 31st March 2025

**2040 Kyles Way** At the preserve townhomes



**FIRST FLOOR** 



This information is deemed reliable but not guaranteed. All details, dimensions, square footage, illustrations and pricing are approximate and may vary from actual plans and specifications. Contact an Eagle Sales Consultant for details. Current information as of 31st March 2025





**SECOND FLOOR** 



## eagleofva.com

This information is deemed reliable but not guaranteed. All details, dimensions, square footage, illustrations and pricing are approximate and may vary from actual plans and specifications. Contact an Eagle Sales Consultant for details. Current information as of 31st March 2025