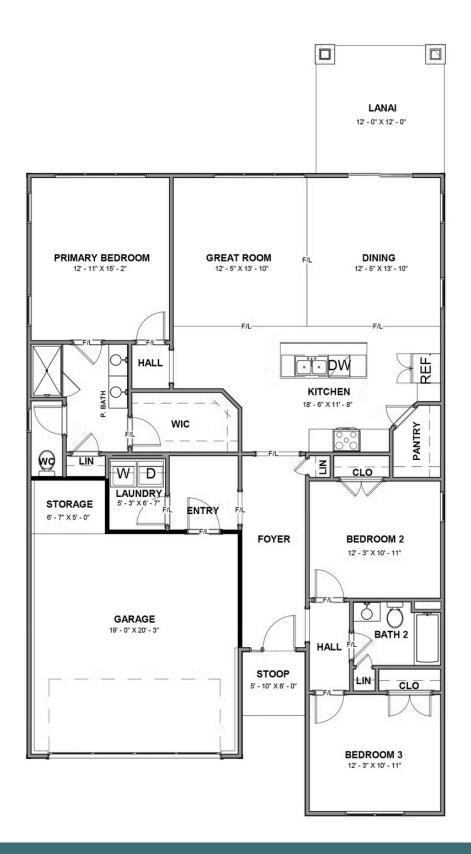

## 5001 Stavely Road

One level living at its finest in the Magnolia floor plan! Enjoy over 1,600 square feet of living space with 3 bedrooms, 2 full baths, and a 2-car garage with a small additional storage area tucked in the back. Head on into your foyer and straight on through to your kitchen with large walk-in corner pantry and spacious island overlooking the dining room and family room. If you want to enjoy the amazing sunrise or sunset then step on out to your lanai, the perfect outdoor space to get some fresh air. The first floor primary bedroom is tucked away and features a dual-sink primary bath and large walk-in closet. Two additional bedrooms and full bath are located at the front of the home.