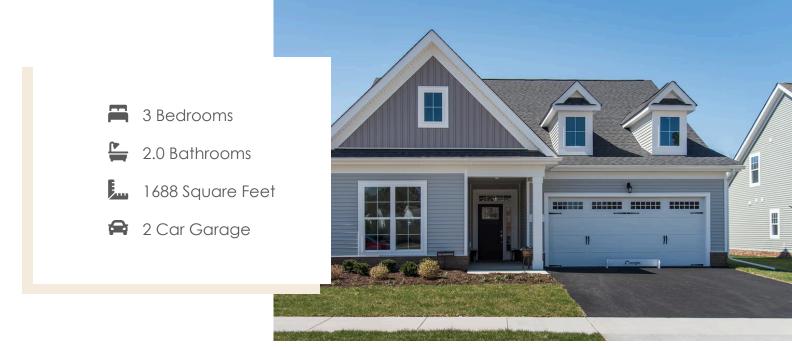

## 5001 Stavely Road

One level living at its finest in the Magnolia floor plan! Enjoy over 1,600 square feet of living space with 3 bedrooms, 2 full baths, and a 2-car garage with a small additional storage area tucked in the back. Head on into your foyer and straight on through to your kitchen with large walk-in corner pantry and spacious island overlooking the dining room and family room. If you want to enjoy the amazing sunrise or sunset then step on out to your lanai, the perfect outdoor space to get some fresh air. The first floor primary bedroom is tucked away and features a dual-sink primary bath and large walk-in closet. Two additional bedrooms and full bath are located at the front of the home.