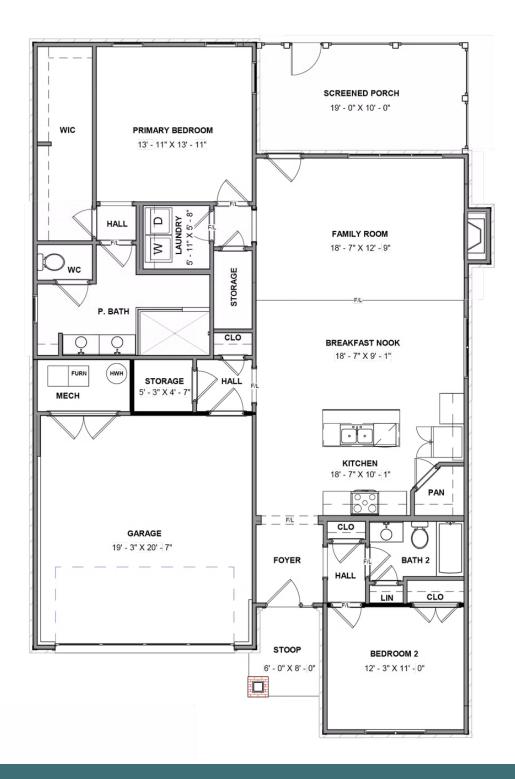

## 5113 Stavely Road at WOMACK GREEN

2 Bedrooms

2.0 Bathrooms

1561 Square Feet

2 Car Garage

\$469,362

Welcome to the Azalea Ranch, the one-level home you've been searching for. With a 2-car garage and open flow floor plan, you'll find all the space you need. Enjoy a kitchen with corner walk-in pantry and large kitchen island overlooking the breakfast nook and family room beyond, you're set up for a holiday gathering or cozy night in. A screened porch and patio just off the family room gives you the perfect retreat for sipping your morning coffee or afternoon sweet tea. You'll find your primary suite tucked away in the rear of the home with a huge walk-in closet and spacious primary bath with multiple layouts to choose from. A separate water closet and linen closet finish out the space. At the front of the home you will find an additional bedroom and full bath. A walk-in laundry room is located near the primary bedroom.

#### **FIRST FLOOR**