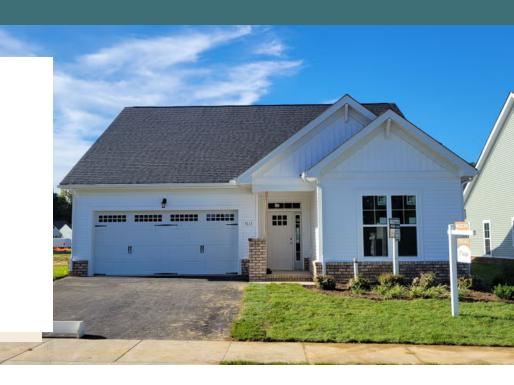

## 5113 Stavely Road at WOMACK GREEN

2 Bedrooms

2.0 Bathrooms

1561 Square Feet

2 Car Garage

\$469,362

Welcome to the Azalea Ranch, the one-level home you've been searching for. With a 2-car garage and open flow floor plan, you'll find all the space you need. Enjoy a kitchen with corner walk-in pantry and large kitchen island overlooking the breakfast nook and family room beyond, you're set up for a holiday gathering or cozy night in. A screened porch and patio just off the family room gives you the perfect retreat for sipping your morning coffee or afternoon sweet tea. You'll find your primary suite tucked away in the rear of the home with a huge walk-in closet and spacious primary bath with multiple layouts to choose from. A separate water closet and linen closet finish out the space. At the front of the home you will find an additional bedroom and full bath. A walk-in laundry room is located near the primary bedroom.