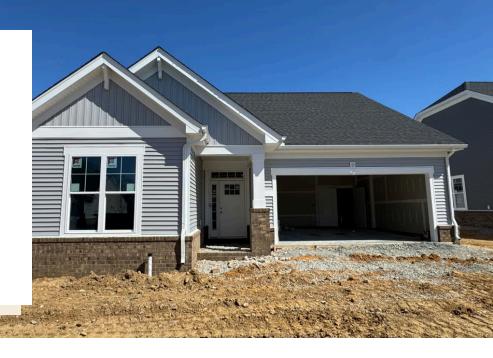

## 5130 Vulcan Court AT WOMACK GREEN

2 Bedrooms

2.0 Bathrooms

1561 Square Feet

2 Car Garage

\$412,691

Welcome to the Azalea Ranch, the one-level home you've been searching for. With a 2-car garage and open flow floor plan, you'll find all the space you need. Enjoy a kitchen with corner walk-in pantry and large kitchen island overlooking the breakfast nook and family room beyond, you're set up for a holiday gathering or cozy night in. A patio just off the family room gives you the perfect retreat for sipping your morning coffee or afternoon sweet tea. You'll find your primary suite tucked away in the rear of the home with a huge walk-in closet and spacious primary bath with multiple layouts to choose from. A separate water closet and linen closet finish out the space. At the front of the home you will find an additional bedroom and full bath. A walk-in laundry room is located near the primary bedroom.