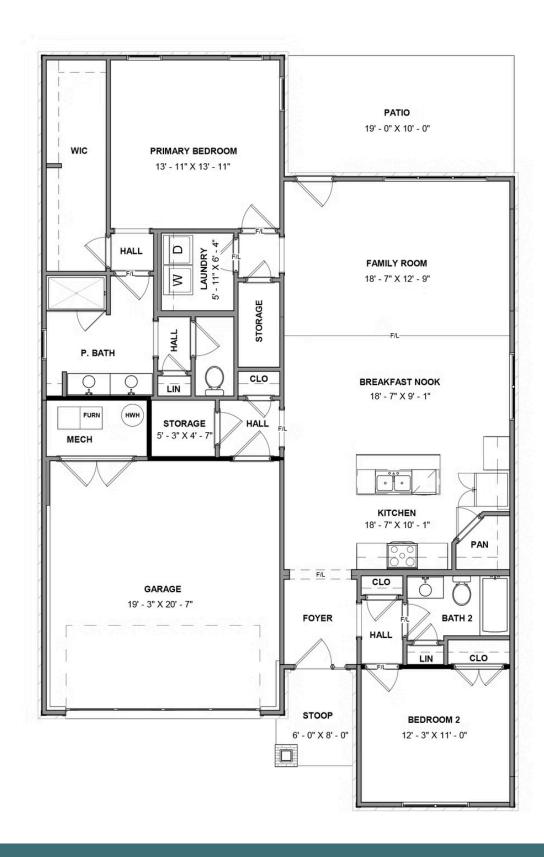

## 5130 Vulcan Court AT WOMACK GREEN

2 Bedrooms

2.0 Bathrooms

1561 Square Feet

2 Car Garage

\$412,691

Welcome to the Azalea Ranch, the one-level home you've been searching for. With a 2-car garage and open flow floor plan, you'll find all the space you need. Enjoy a kitchen with corner walk-in pantry and large kitchen island overlooking the breakfast nook and family room beyond, you're set up for a holiday gathering or cozy night in. A patio just off the family room gives you the perfect retreat for sipping your morning coffee or afternoon sweet tea. You'll find your primary suite tucked away in the rear of the home with a huge walk-in closet and spacious primary bath with multiple layouts to choose from. A separate water closet and linen closet finish out the space. At the front of the home you will find an additional bedroom and full bath. A walk-in laundry room is located near the primary bedroom.