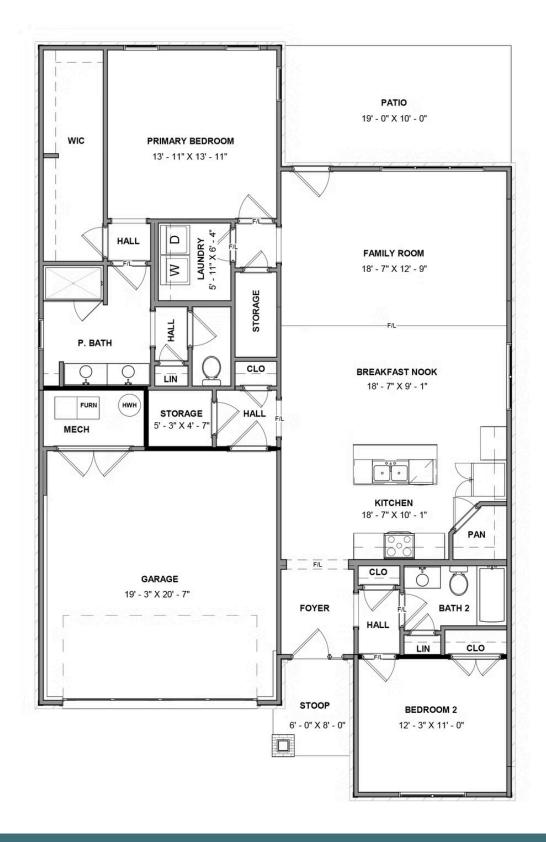

# THE **Azalea Ranch**

Welcome to the Azalea Ranch, the one-level home you've been searching for. With a 2-car garage and open flow floor plan, you'll find all the space you need. Enjoy a kitchen with corner walk-in pantry and large kitchen island overlooking the breakfast nook and family room beyond, you're set up for a holiday gathering or cozy night in. A patio just off the family room gives you the perfect retreat for sipping your morning coffee or afternoon sweet tea. You'll find your primary suite tucked away in the rear of the home with a huge walk-in closet and spacious primary bath with multiple layouts to choose from. A separate water closet and linen closet finish out the space. At the front of the home you will find an additional bedroom and full bath. A walk-in laundry room is located near the primary bedroom.

# THE Azalea Ranch