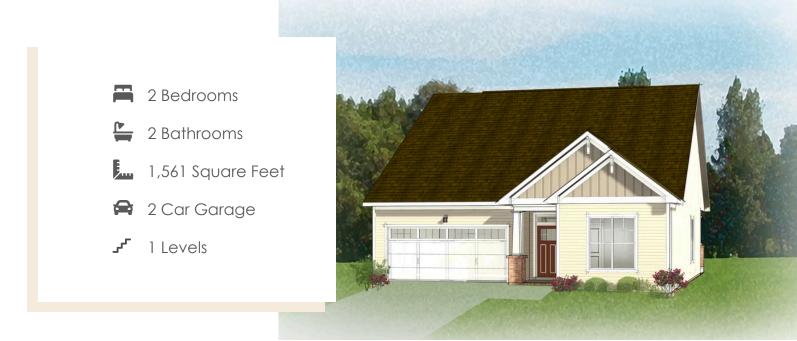

# THE **Azalea Ranch**

Welcome to the Azalea Ranch, the one-level home you've been searching for. With a 2-car garage and open flow floor plan, you'll find all the space you need. Enjoy a kitchen with corner walk-in pantry and large kitchen island overlooking the breakfast nook and family room beyond, you're set up for a holiday gathering or cozy night in. A patio just off the family room gives you the perfect retreat for sipping your morning coffee or afternoon sweet tea. You'll find your primary suite tucked away in the rear of the home with a huge walk-in closet and spacious primary bath with multiple layouts to choose from. A separate water closet and linen closet finish out the space. At the front of the home you will find an additional bedroom and full bath. A walk-in laundry room is located near the primary bedroom.

#### THE **Azalea Ranch** AT WOMACK GREEN