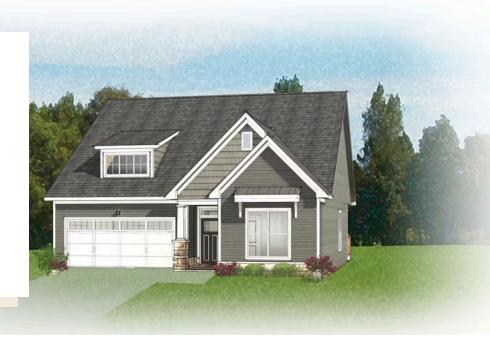

## THE **Azalea**AT WOMACK GREEN

3 Bedrooms

3 Bathrooms

2,006 Square Feet

2 Car Garage

2 Levels

Meet the Azalea, a brand new floor plan featuring over 2,000 sf of living space with 3 bedrooms, 3 baths, and a 2-car garage with additional storage area. Step through the foyer into your kitchen complete with walk-in corner pantry. The kitchen flows seamlessly to the dining room and right on through to the family room. Looking to enjoy your morning coffee or sip on your afternoon sweet tea? Head no farther than your lanai situated right off the family room! The primary bedroom is located on the first floor with spacious walk-in closet and attached primary bath. A second main level bedroom and full bath can be found just off the foyer. The second floor is perfect for guests or additional entertainment space with a large loft, additional bedroom, and full bath.

# THE **Azalea**AT WOMACK GREEN

**Arts & Crafts** 