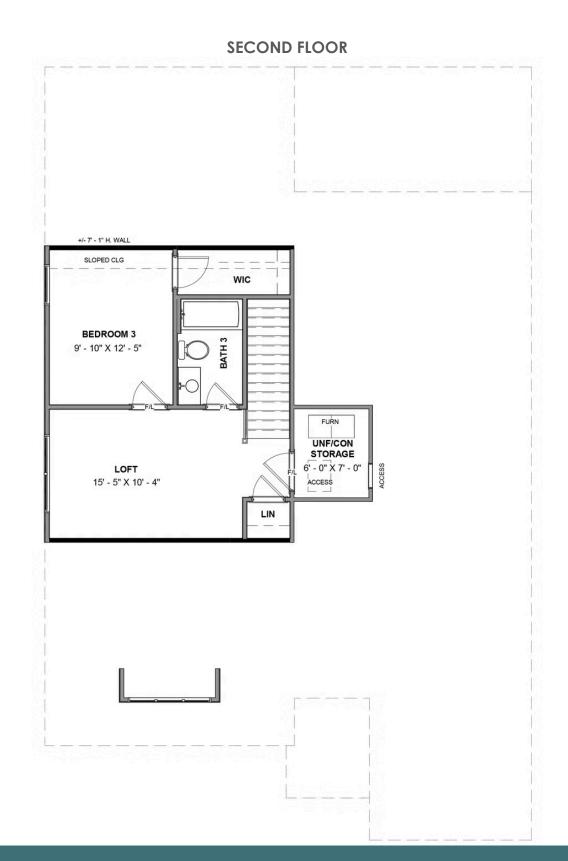

## THE **Azalea**AT WOMACK GREEN

3 Bedrooms

3 Bathrooms

2,006 Square Feet

2 Car Garage

2 Levels

Meet the Azalea, a brand new floor plan featuring over 2,000 sf of living space with 3 bedrooms, 3 baths, and a 2-car garage with additional storage area. Step through the foyer into your kitchen complete with walk-in corner pantry. The kitchen flows seamlessly to the dining room and right on through to the family room. Looking to enjoy your morning coffee or sip on your afternoon sweet tea? Head no farther than your lanai situated right off the family room! The primary bedroom is located on the first floor with spacious walk-in closet and attached primary bath. A second main level bedroom and full bath can be found just off the foyer. The second floor is perfect for guests or additional entertainment space with a large loft, additional bedroom, and full bath.

#### Features of this Floorplan

- First floor primary bedroom
- Lanai
- Lott
- Additional bedroom and full bath on first floor
- 3rd bedroom and 3rd full bath on second floor