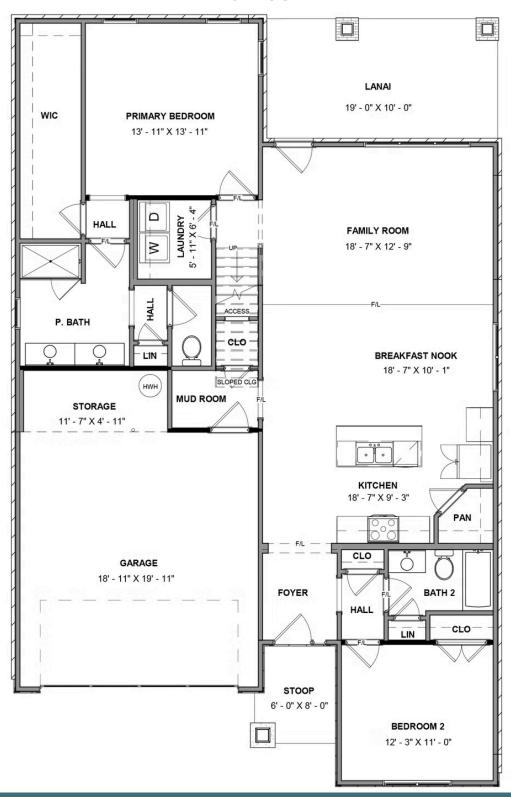

## THE **Azalea**AT WOMACK GREEN

3 Bedrooms

3 Bathrooms

2,006 Square Feet

2 Car Garage

2 Levels

Meet the Azalea, a brand new floor plan featuring over 2,000 sf of living space with 3 bedrooms, 3 baths, and a 2-car garage with additional storage area. Step through the foyer into your kitchen complete with walk-in corner pantry. The kitchen flows seamlessly to the dining room and right on through to the family room. Looking to enjoy your morning coffee or sip on your afternoon sweet tea? Head no farther than your lanai situated right off the family room! The primary bedroom is located on the first floor with spacious walk-in closet and attached primary bath. A second main level bedroom and full bath can be found just off the foyer. The second floor is perfect for guests or additional entertainment space with a large loft, additional bedroom, and full bath.

#### Features of this Floorplan

- First floor primary bedroom
- Lanai
- Lott
- Additional bedroom and full bath on first floor
- 3rd bedroom and 3rd full bath on second floor

#### **FIRST FLOOR**