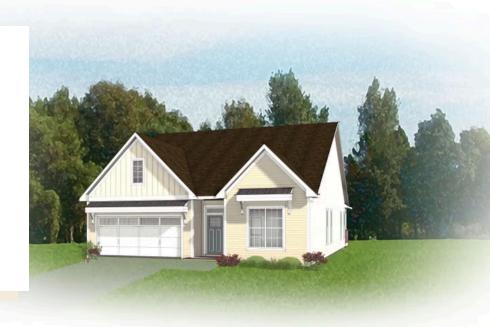

## THE **Cedar**AT WOMACK GREEN

3 Bedrooms

2 Bathrooms

2,090 Square Feet

2 Car Garage

ر 1 Levels

The Cedar is what all your new home dreams are made of with over 2,000 square feet of one level living with 3 bedrooms, 2 baths, and 2-car garage. Towards the rear of your home, you will find a spacious kitchen complete with walk-in corner pantry and large island overlooking the dining area and family room. Your lanai offers you the outdoor space you desire to enjoy the morning sunrise or evening sunset. An office is tucked away off the mud room giving you an additional space to get some work done or to hide away with your newest book. The primary bedroom features a spacious primary bath and large walk-in closet with access to the laundry room. Two additional bedrooms and full bath are located towards the front of the home

Features of this Floorplan

- One level living
- Office
- Walk-in pantry