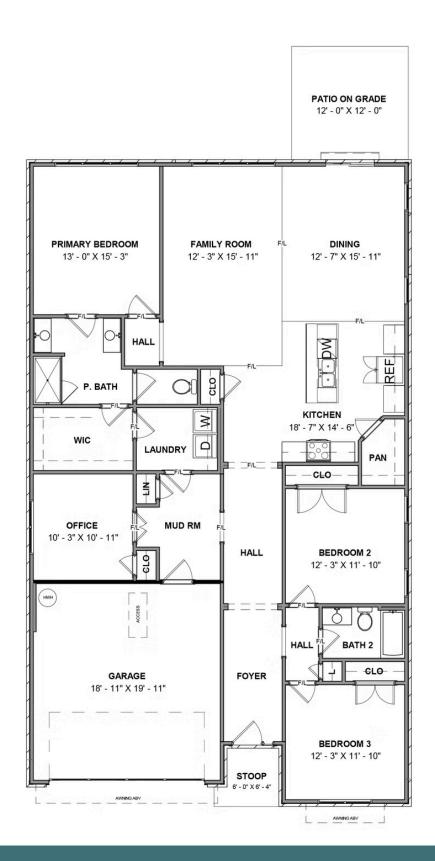

## THE **Cedar**AT WOMACK GREEN

3 Bedrooms

2 Bathrooms

2,090 Square Feet

2 Car Garage

ر 1 Levels

The Cedar is what all your new home dreams are made of with over 2,000 square feet of one level living with 3 bedrooms, 2 baths, and 2-car garage. Towards the rear of your home, you will find a spacious kitchen complete with walk-in corner pantry and large island overlooking the dining area and family room. Your lanai offers you the outdoor space you desire to enjoy the morning sunrise or evening sunset. An office is tucked away off the mud room giving you an additional space to get some work done or to hide away with your newest book. The primary bedroom features a spacious primary bath and large walk-in closet with access to the laundry room. Two additional bedrooms and full bath are located towards the front of the home