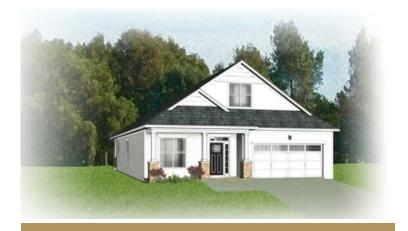

Car Garage

ر 1 Levels



The Clarion features over 1,800 square feet of living space on one level with 3 bedrooms, 2 full baths, and a 2-car garage. Enter the spacious foyer of your home from your full front porch. Follow the delicious aroma of fresh cookies baking back to the kitchen which flows seamlessly into the breakfast nook and family room. If it's outdoor space you crave to relax, then the lanai is perfect for you! Your first floor primary bedroom features an attached dual-sink bath and large walk-in closet. Two additional bedrooms and full bath are located at the front of the home.

#### Features of this Floorplan

- One level living
- Full front porch
- Patio
- Primary bedroom featuring primary bath with multiple layouts

#### eagleofva.com

# THE **Clarion**AT WOMACK GREEN









Cottage



Craftsman







### eagleofva.com