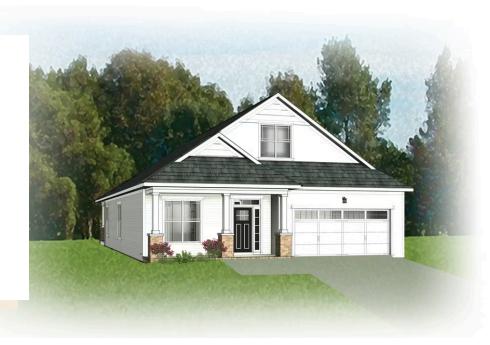

## THE Clarion AT WOMACK GREEN

3 Bedrooms

2 Bathrooms

1,801 Square Feet

2 Car Garage

ر 1 Levels

The Clarion features over 1,800 square feet of living space on one level with 3 bedrooms, 2 full baths, and a 2-car garage. Enter the spacious foyer of your home from your full front porch. Follow the delicious aroma of fresh cookies baking back to the kitchen which flows seamlessly into the breakfast nook and family room. If it's outdoor space you crave to relax, then the lanai is perfect for you! Your first floor primary bedroom features an attached dual-sink bath and large walk-in closet. Two additional bedrooms and full bath are located at the front of the home.

#### Features of this Floorplan

- One level living
- Full front porch
- Patio
- Primary bedroom featuring primary bath with multiple layouts