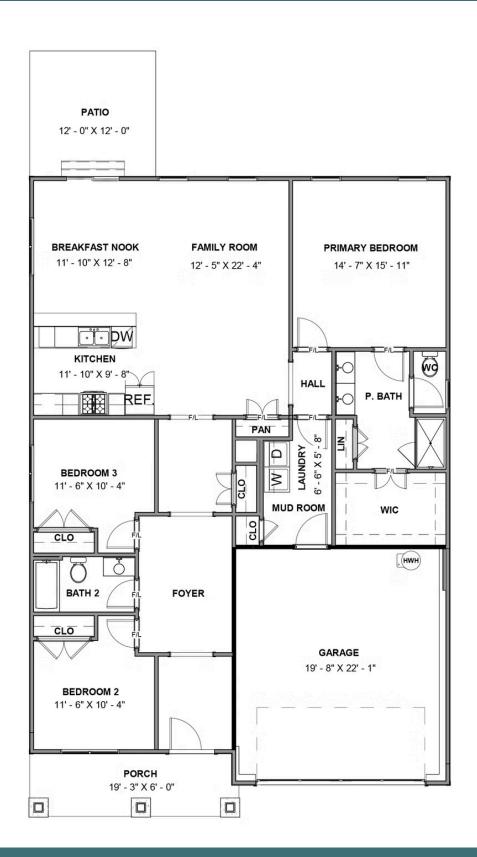

## THE Clarion AT WOMACK GREEN

3 Bedrooms

2 Bathrooms

1,801 Square Feet

2 Car Garage

ر 1 Levels

The Clarion features over 1,800 square feet of living space on one level with 3 bedrooms, 2 full baths, and a 2-car garage. Enter the spacious foyer of your home from your full front porch. Follow the delicious aroma of fresh cookies baking back to the kitchen which flows seamlessly into the breakfast nook and family room. If it's outdoor space you crave to relax, then the lanai is perfect for you! Your first floor primary bedroom features an attached dual-sink bath and large walk-in closet. Two additional bedrooms and full bath are located at the front of the home.

#### Features of this Floorplan

- One level living
- Full front porch
- Patio
- Primary bedroom featuring primary bath with multiple layouts