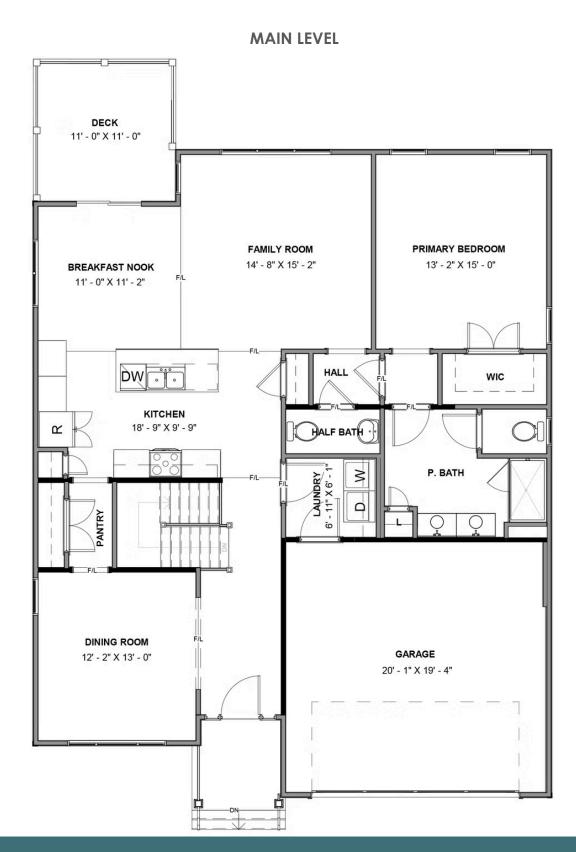

## 1017 Round Meadow Drive AT THE MEADOWS

3 Bedrooms

2.5 Bathrooms

2519 Square Feet

2 Car Garage

\$630,719

**Brand new floor plan!** The Pearl Terrace offers the perfect blend of comfort and functionality, catering to modern living with both style and ease. The main level features a spacious family room, a gourmet kitchen with breakfast nook that opens to a deck, and a formal dining room. The secluded first floor primary suite includes a walk-in closet and private bath, while a convenient laundry room and half bath finish out the main level. The terrace (basement) level adds two cozy bedrooms, a full bath, generous unfinished storage, and a large rec room for more room to spread out while entertaining or relaxing. And an attached 2-car garage gives you even more space.