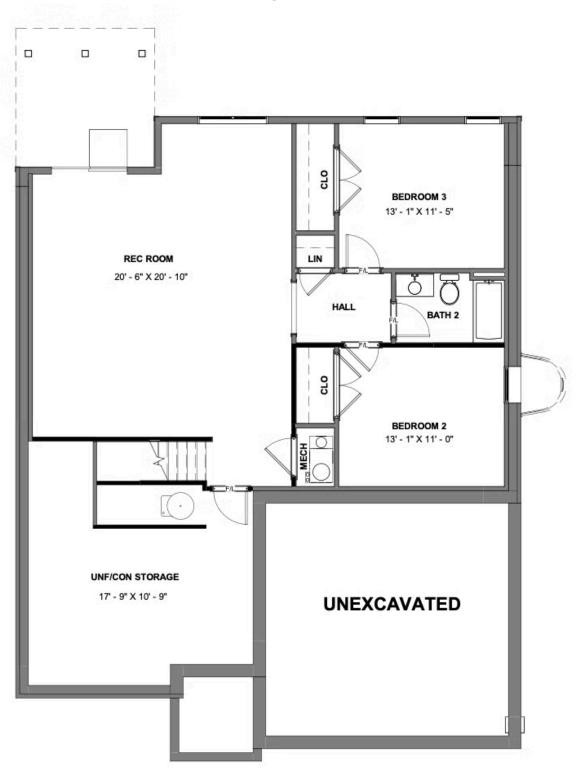

## 1017 Round Meadow Drive AT THE MEADOWS

3 Bedrooms

2.5 Bathrooms

2519 Square Feet

2 Car Garage

\$630,719

**Brand new floor plan!** The Pearl Terrace offers the perfect blend of comfort and functionality, catering to modern living with both style and ease. The main level features a spacious family room, a gourmet kitchen with breakfast nook that opens to a deck, and a formal dining room. The secluded first floor primary suite includes a walk-in closet and private bath, while a convenient laundry room and half bath finish out the main level. The terrace (basement) level adds two cozy bedrooms, a full bath, generous unfinished storage, and a large rec room for more room to spread out while entertaining or relaxing. And an attached 2-car garage gives you even more space.

#### TERRACE LEVEL