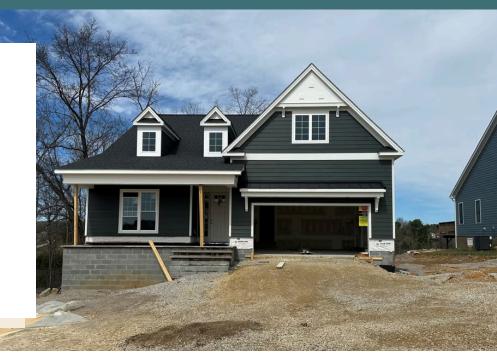

## 1020 Round Meadow Drive AT THE MEADOWS

Taking single-level living to the next level of style, the Corvallis offers 3 bedrooms, 2 full baths, a 2-car garage, and over 2,000 square feet of space. You'll feel right at home in the expansive, easy-flowing design blending both modern kitchen and family room (with cozy fireplace) into a centerpiece for contemporary living. After the day, escape to your primary bedroom oasis, complete with a Serenity primary bath and expanded walk-in closet. Two additional bedrooms and a central laundry room complete the plan. Packed with features and built for flexibility, this particular Corvallis has also been personalized with a Screened porch, perfect for relaxing and enjoying the beautiful views and fresh air.

Features of this Home

- Screened porch
- Serenity primary bath with bench seat in shower
- Fireplace in family room
- Expanded primary closet
- LED recessed lighting with dimmer
- High definition video package