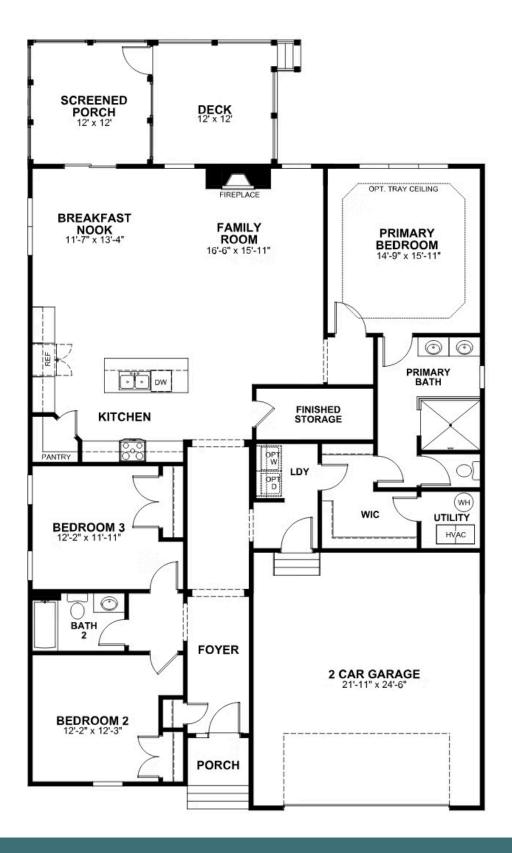

## 1020 Round Meadow Drive AT THE MEADOWS

Taking single-level living to the next level of style, the Corvallis offers 3 bedrooms, 2 full baths, a 2-car garage, and over 2,000 square feet of space. You'll feel right at home in the expansive, easy-flowing design blending both modern kitchen and family room (with cozy fireplace) into a centerpiece for contemporary living. After the day, escape to your primary bedroom oasis, complete with a Serenity primary bath and expanded walk-in closet. Two additional bedrooms and a central laundry room complete the plan. Packed with features and built for flexibility, this particular Corvallis has also been personalized with a Screened porch, perfect for relaxing and enjoying the beautiful views and fresh air.

Features of this Home

- Screened porch
- Serenity primary bath with bench seat in shower
- Fireplace in family room
- Expanded primary closet
- LED recessed lighting with dimmer
- High definition video package