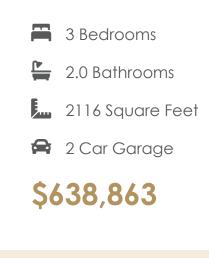

## 1020 Round Meadow Drive AT THE MEADOWS

Taking single-level living to the next level of style, the Corvallis offers 3 bedrooms, 2 full baths, a 2-car garage, and over 2,000 square feet of space. You'll feel right at home in the expansive, easy-flowing design blending both modern kitchen and family room (with cozy fireplace) into a centerpiece for contemporary living. After the day, escape to your primary bedroom oasis, complete with a Serenity primary bath and expanded walk-in closet. Two additional bedrooms and a central laundry room complete the plan. Packed with features and built for flexibility, this particular Corvallis has also been personalized with a Screened porch, perfect for relaxing and enjoying the beautiful views and fresh air.