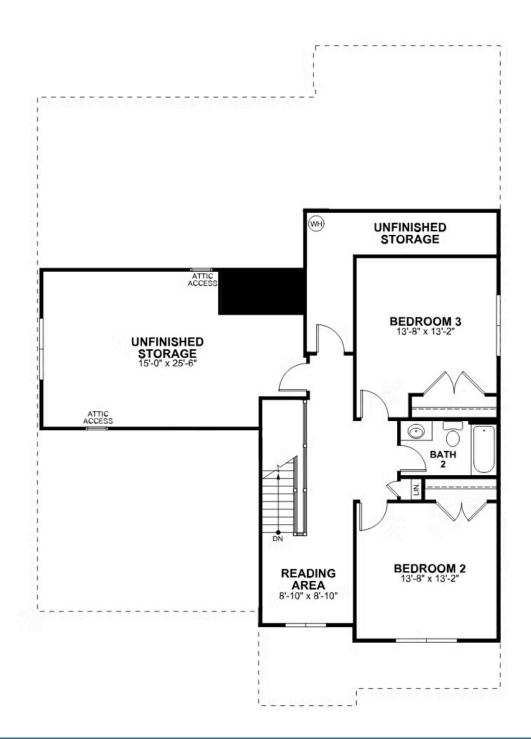

sed Lighting Package with Dimmer Switch in Family Room and Primary Bedroom

### eagleofva.com

This information is deemed reliable but not guaranteed. All details, dimensions, square footage, illustrations and pricing are approximate and may vary from actual plans and specifications. Contact an Eagle Sales Consultant for details. Current information as of 31st March 2025

### 1078 Round Meadow Drive AT THE MEADOWS



FIRST FLOOR



#### eagleofva.com

This information is deemed reliable but not guaranteed. All details, dimensions, square footage, illustrations and pricing are approximate and may vary from actual plans and specifications. Contact an Eagle Sales Consultant for details. Current information as of 31st March 2025

## 1078 Round Meadow Drive AT THE MEADOWS



**SECOND FLOOR** 



# eagleofva.com

This information is deemed reliable but not guaranteed. All details, dimensions, square footage, illustrations and pricing are approximate and may vary from actual plans and specifications. Contact an Eagle Sales Consultant for details. Current information as of 31st March 2025