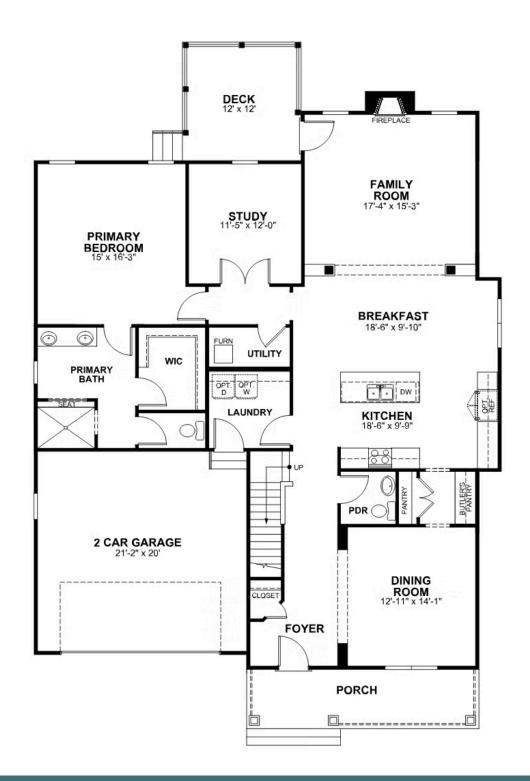

additional storage.

#### Features of this Home

- First Floor Primary Bedroom Suite featuring the Serenity Bath with Enlarged Shower
- 2 Foot Expansion to Kitchen and Breakfast Nook Area
- Conditioned/Unfinished Storage Area on 2nd Floor
- French Doors in Study
- Fireplace in Family Room
- Hardwood Stairs
- High Definition Video Package in Family Room
- LED Recessed Lighting Package with Dimmer Switch in Family Room and Primary Bedroom

### eagleofva.com

This information is deemed reliable but not guaranteed. All details, dimensions, square footage, illustrations and pricing are approximate and may vary from actual plans and specifications. Contact an Eagle Sales Consultant for details. Current information as of 31st March 2025

### 1078 Round Meadow Drive AT THE MEADOWS



FIRST FLOOR



#### eagleofva.com

This information is deemed reliable but not guaranteed. All details, dimensions, square footage, illustrations and pricing are approximate and may vary from actual plans and specifications. Contact an Eagle Sales Consultant for details. Current information as of 31st March 2025

## 1078 Round Meadow Drive AT THE MEADOWS



**SECOND FLOOR** 



# eagleofva.com

This information is deemed reliable but not guaranteed. All details, dimensions, square footage, illustrations and pricing are approximate and may vary from actual plans and specifications. Contact an Eagle Sales Consultant for details. Current information as of 31st March 2025