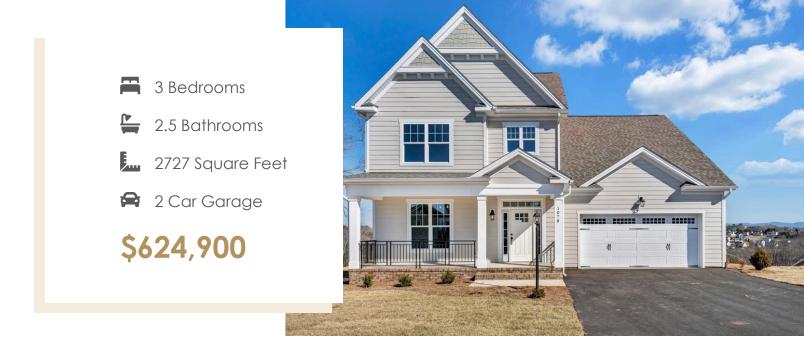

#### 1078 Round Meadow Drive AT THE MEADOWS

A modern classic with ageless appeal, the Linden III is a 2-story plan offering 3 bedrooms, 2.5 baths, a 2-car garage, and over 2,700 square feet of spaciousness ready for your personal touch. The aroma and allure of home cooking draws you in to an expansive kitchen and island overlooking the open breakfast nook and family room, complete with a back deck perfect for chilling and grilling. Tucked down the hallway and past the study, the first floor primary suite offers a secluded escape with a dual-sink bathroom oasis and cavernous walk-in closet. At the front of the house, a formal dining room is ready to host guests and gatherings alike, while a central laundry promises good clean living. Upstairs offers an open loft landing, two bedrooms, a full bath, and ample additional storage.

#### Features of this Home

- First Floor Primary Bedroom Suite featuring the Serenity Bath with Enlarged Shower
- 2 Foot Expansion to Kitchen and Breakfast Nook Area
- Conditioned/Unfinished Storage Area on 2nd Floor
- French Doors in Study
- Fireplace in Family Room
- Hardwood Stairs
- High Definition Video Package in Family Room
- LED Recessed Lighting Package with Dimmer Switch in Family Room and Primary Bedroom