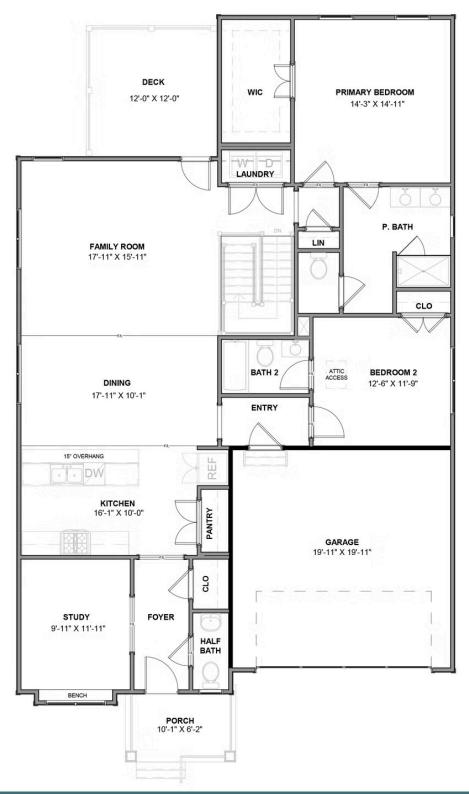

#### THE **Belmont Terrace** AT THE MEADOWS

2 - 4 Bedrooms

2.5 - 3 Bathrooms

1,806 Square Feet

2 Car Garage

2 Levels

The Belmont Terrace is a 2 story new home floor plan with 3-4 bedrooms, 3.5 bathrooms, and a 2-car garage. This unique plan allows you to enter on the main floor which features an open-flowing dining room and living room perfect for entertaining. This large space flows directly into the Kitchen with the option to add an island. The primary bedroom suite is also on this level with a luxurious walk-in closet and spacious primary bathroom. There is also a second Bedroom that can be converted into a Den. You'll head down the stairs to the terrace level where there are huge unfinished storage spaces. These spaces can be converted into a bedroom, a media room, or a large recreation room.