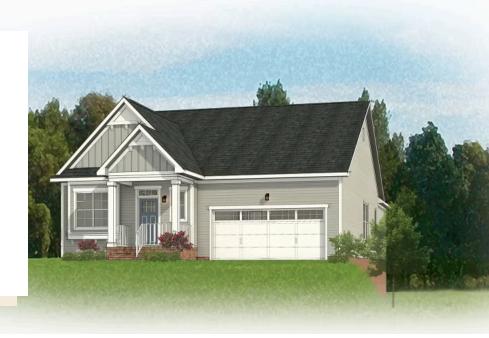

#### THE **Belmont Terrace** AT THE MEADOWS

2 - 4 Bedrooms

2.5 - 3 Bathrooms

1,806 Square Feet

2 Car Garage

2 Levels

The Belmont Terrace is a 2 story new home floor plan with 3-4 bedrooms, 3.5 bathrooms, and a 2-car garage. This unique plan allows you to enter on the main floor which features an open-flowing dining room and living room perfect for entertaining. This large space flows directly into the Kitchen with the option to add an island. The primary bedroom suite is also on this level with a luxurious walk-in closet and spacious primary bathroom. There is also a second Bedroom that can be converted into a Den. You'll head down the stairs to the terrace level where there are huge unfinished storage spaces. These spaces can be converted into a bedroom, a media room, or a large recreation room.