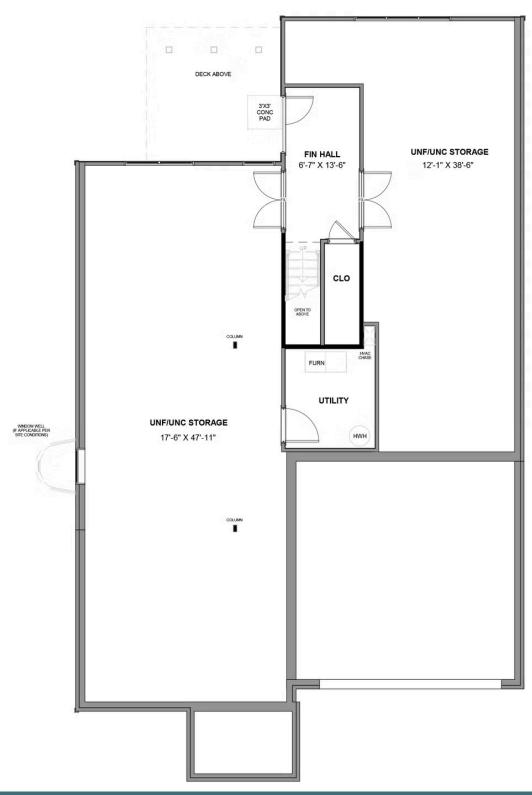

floor plan with 3-4 bedrooms, 3.5 bathrooms, and a 2-car garage. This unique plan allows you to enter on the main floor which features an open-flowing dining room and living room perfect for entertaining. This large space flows directly into the Kitchen with the option to add an island. The primary bedroom suite is also on this level with a luxurious walk-in closet and spacious primary bathroom. There is also a second Bedroom that can be converted into a Den. You'll head down the stairs to the terrace level where there are huge unfinished storage spaces. These spaces can be converted into a bedroom, a media room, or a large recreation room.

# THE Belmont Terrace AT THE MEADOWS





**Traditional** 



**Arts & Crafts** 



## THE Belmont Terrace AT THE MEADOWS



#### **TERRACE LEVEL**



eagleofva.com

### THE **Belmont Terrace** AT THE MEADOWS







eagleofva.com