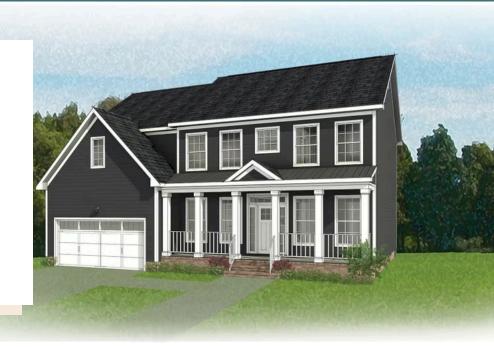

## THE **Bradford** AT THE MEADOWS

4 Bedrooms

2.5 Bathrooms

2,706 Square Feet

2 Car Garage

2 Levels

Smart, stately, and dressed to impress, the Bradford is a new 2-story plan with 4 bedrooms, 2.5+ baths, a back deck, and over 2,700 square feet of gracious modern living. Step from front porch to foyer and into a feeling of home as fresh as the mountain air. A front study and formal dining room greet guests like proper hosts, inviting all to a vast panoramic roomscape where the smells of home cooking blend with the love of family and laughter of gatherings that go well past bedtime. As the night ends, head upstairs to your majestic primary suite with its epic dual-sink bath and linen closet, and a walk-in as big as the great outdoors. 3 additional bedrooms with walk-in closets, a full dual-sink bath, and second floor laundry ensure you never be lacking for space to stretch and room to grow.

# THE **Bradford** AT THE MEADOWS

**Arts & Crafts** 

Craftsman

eagleofva.com