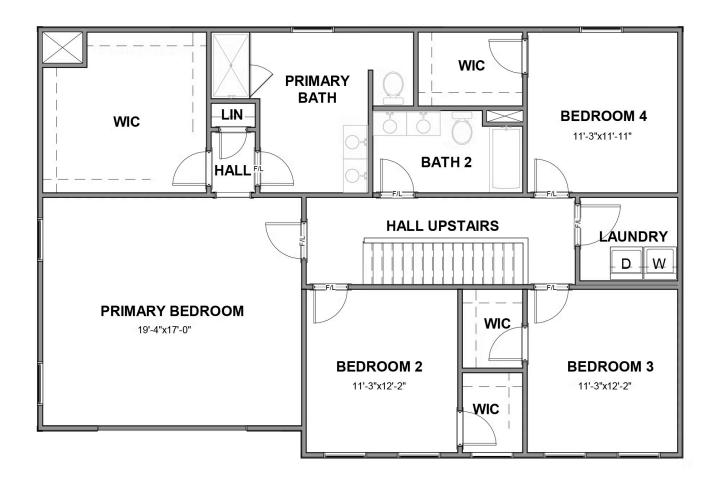

## THE **Bradford** AT THE MEADOWS

4 Bedrooms

2.5 Bathrooms

2,706 Square Feet

2 Car Garage

2 Levels

Smart, stately, and dressed to impress, the Bradford is a new 2-story plan with 4 bedrooms, 2.5+ baths, a back deck, and over 2,700 square feet of gracious modern living. Step from front porch to foyer and into a feeling of home as fresh as the mountain air. A front study and formal dining room greet guests like proper hosts, inviting all to a vast panoramic roomscape where the smells of home cooking blend with the love of family and laughter of gatherings that go well past bedtime. As the night ends, head upstairs to your majestic primary suite with its epic dual-sink bath and linen closet, and a walk-in as big as the great outdoors. 3 additional bedrooms with walk-in closets, a full dual-sink bath, and second floor laundry ensure you never be lacking for space to stretch and room to grow.

#### **SECOND FLOOR**