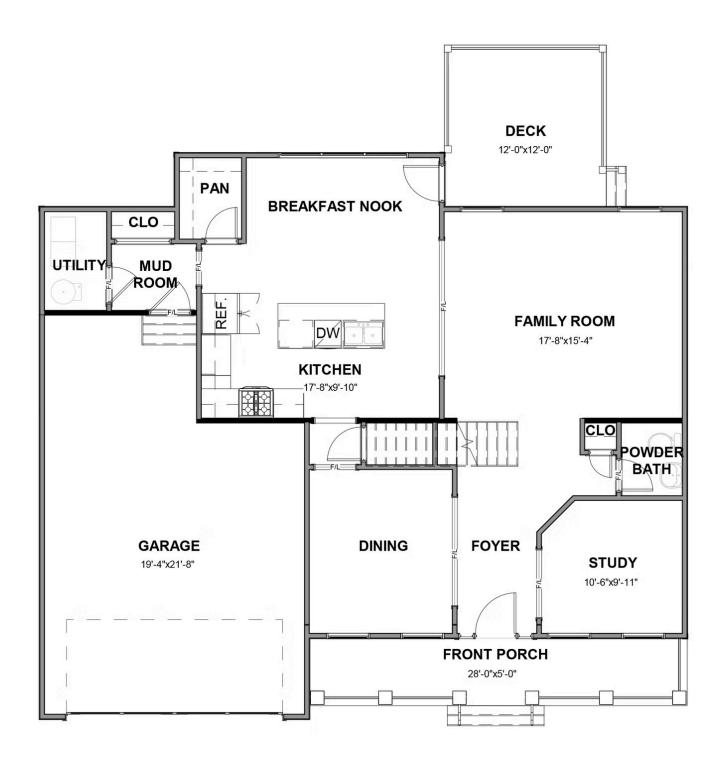

## THE **Bradford** AT THE MEADOWS

4 Bedrooms

2.5 Bathrooms

2,706 Square Feet

2 Car Garage

2 Levels

Smart, stately, and dressed to impress, the Bradford is a new 2-story plan with 4 bedrooms, 2.5+ baths, a back deck, and over 2,700 square feet of gracious modern living. Step from front porch to foyer and into a feeling of home as fresh as the mountain air. A front study and formal dining room greet guests like proper hosts, inviting all to a vast panoramic roomscape where the smells of home cooking blend with the love of family and laughter of gatherings that go well past bedtime. As the night ends, head upstairs to your majestic primary suite with its epic dual-sink bath and linen closet, and a walk-in as big as the great outdoors. 3 additional bedrooms with walk-in closets, a full dual-sink bath, and second floor laundry ensure you never be lacking for space to stretch and room to grow.

#### **FIRST FLOOR**