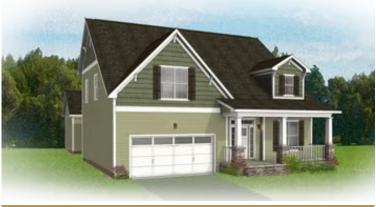

2,800 square feet of splendor. Step through the 2-story foyer and into the vast awesomeness of space of the family room, perfectly staged between the covered courtyard patio and breathtaking kitchen and breakfast nook—where you'll find a second covered porch that can be turned into a screened porch or morning room if desired. A step-thru butler's pantry leads to the dining room and back to the foyer, where a study offers an ideal home office or opportunity for an open den. Tucked off the family room is the primary suite with dual-vanity bath and cavernous walk-in closet. The second floor features two additional bedrooms, a full bath, and a generous amount of storage that can be transformed into a fourth bedroom and third full bath.

## THE Carlisle AT THE MEADOWS





**Arts & Crafts** 



Craftsman



**Traditional** 





## **FIRST FLOOR**



eagleofva.com







## eagleofva.com