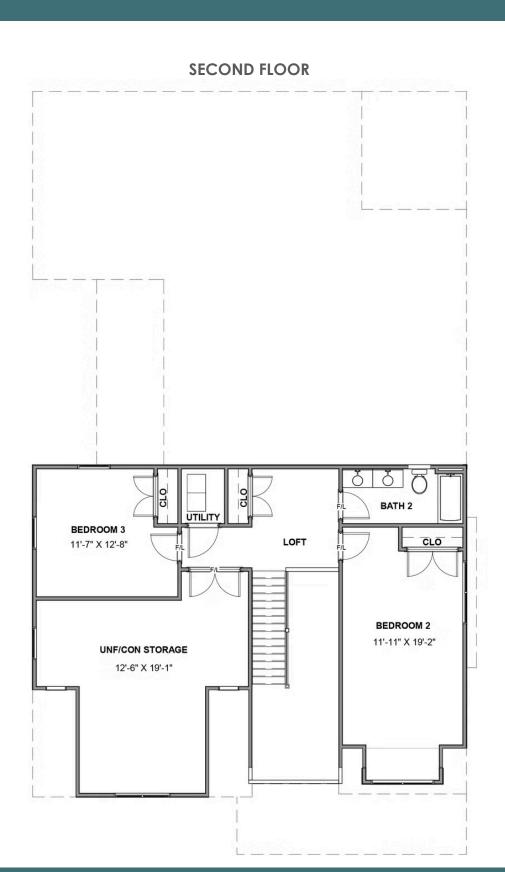

## THE Carlisle AT THE MEADOWS

3 - 4 Bedrooms

2.5 - 3 Bathrooms

2,873 Square Feet

2 Car Garage

2 Levels

Live life on a larger scale with the Carlisle, a spacious 2-story plan with 3 bedrooms, 2.5 baths, a 2-car garage, and over 2,800 square feet of splendor. Step through the 2-story foyer and into the vast awesomeness of space of the family room, perfectly staged between the covered courtyard patio and breathtaking kitchen and breakfast nook—where you'll find a second covered porch that can be turned into a screened porch or morning room if desired. A step-thru butler's pantry leads to the dining room and back to the foyer, where a study offers an ideal home office or opportunity for an open den. Tucked off the family room is the primary suite with dual-vanity bath and cavernous walk-in closet. The second floor features two additional bedrooms, a full bath, and a generous amount of storage that can be transformed into a fourth bedroom and third full bath.