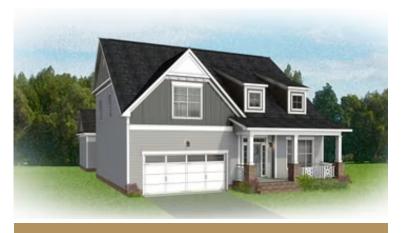

2-car garage, and over 2,800 square feet of splendor. Step through the 2-story foyer and into the vast awesomeness of space of the family room, perfectly staged between the covered courtyard patio and breathtaking kitchen and breakfast nook—where you'll find a second covered porch that can be turned into a screened porch or morning room if desired. A step-thru butler's pantry leads to the dining room and back to the foyer, where a study offers an ideal home office or opportunity for an open den. Tucked off the family room is the primary suite with dual-vanity bath and cavernous walk-in closet. The second floor features two additional bedrooms, a full bath, and a generous amount of storage that can be transformed into a fourth bedroom and third full bath.

## THE Carlisle AT THE MEADOWS





**Arts & Crafts** 



Craftsman



**Traditional** 





## **FIRST FLOOR**



eagleofva.com







## eagleofva.com