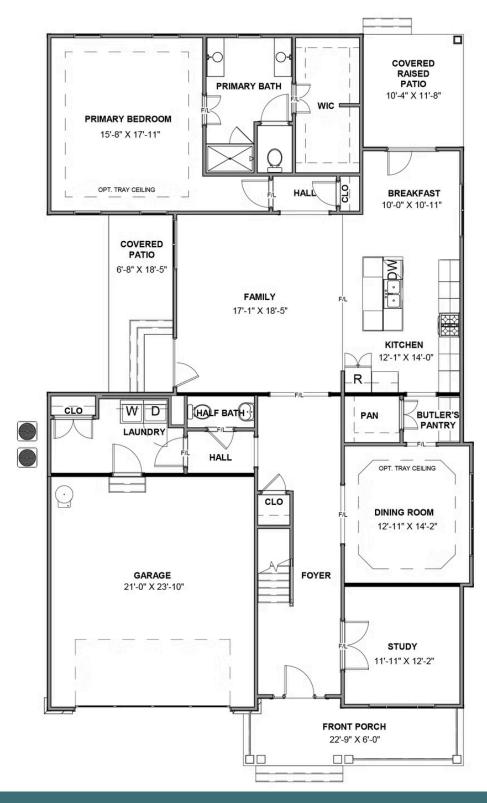

## THE Carlisle AT THE MEADOWS

3 - 4 Bedrooms

2.5 - 3 Bathrooms

2,873 Square Feet

2 Car Garage

2 Levels

Live life on a larger scale with the Carlisle, a spacious 2-story plan with 3 bedrooms, 2.5 baths, a 2-car garage, and over 2,800 square feet of splendor. Step through the 2-story foyer and into the vast awesomeness of space of the family room, perfectly staged between the covered courtyard patio and breathtaking kitchen and breakfast nook—where you'll find a second covered porch that can be turned into a screened porch or morning room if desired. A step-thru butler's pantry leads to the dining room and back to the foyer, where a study offers an ideal home office or opportunity for an open den. Tucked off the family room is the primary suite with dual-vanity bath and cavernous walk-in closet. The second floor features two additional bedrooms, a full bath, and a generous amount of storage that can be transformed into a fourth bedroom and third full bath.

## **FIRST FLOOR**

eagleofva.com