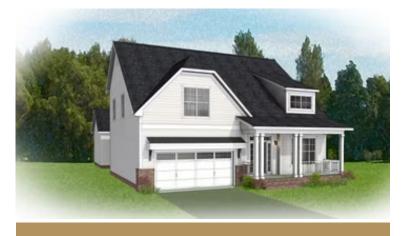

feet of splendor. Step through the 2-story foyer and into the vast awesomeness of space of the family room, perfectly staged between the covered courtyard patio and breathtaking kitchen and breakfast nook—where you'll find a second covered porch that can be turned into a screened porch or morning room if desired. A step-thru butler's pantry leads to the dining room and back to the foyer, where a study offers an ideal home office or opportunity for an open den. Tucked off the family room is the primary suite with dual-vanity bath and cavernous walk-in closet. The second floor features two additional bedrooms, a full bath, and a generous amount of storage that can be transformed into a fourth bedroom and third full bath.

## THE Carlisle AT THE MEADOWS





**Arts & Crafts** 



Craftsman



**Traditional** 





## **FIRST FLOOR**



eagleofva.com







## eagleofva.com