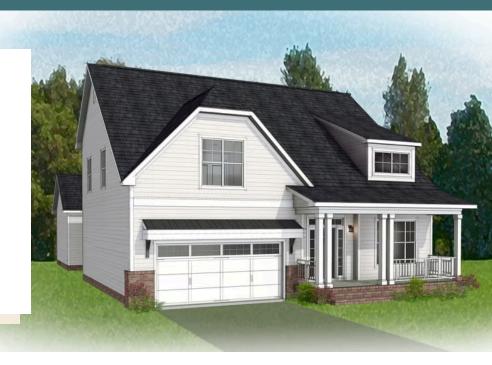

## THE Carlisle AT THE MEADOWS

3 - 4 Bedrooms

2.5 - 3 Bathrooms

2,873 Square Feet

2 Car Garage

2 Levels

Live life on a larger scale with the Carlisle, a spacious 2-story plan with 3 bedrooms, 2.5 baths, a 2-car garage, and over 2,800 square feet of splendor. Step through the 2-story foyer and into the vast awesomeness of space of the family room, perfectly staged between the covered courtyard patio and breathtaking kitchen and breakfast nook—where you'll find a second covered porch that can be turned into a screened porch or morning room if desired. A step-thru butler's pantry leads to the dining room and back to the foyer, where a study offers an ideal home office or opportunity for an open den. Tucked off the family room is the primary suite with dual-vanity bath and cavernous walk-in closet. The second floor features two additional bedrooms, a full bath, and a generous amount of storage that can be transformed into a fourth bedroom and third full bath.

## THE Carlisle AT THE MEADOWS

**Arts & Crafts** 

Craftsman

**Traditional** 