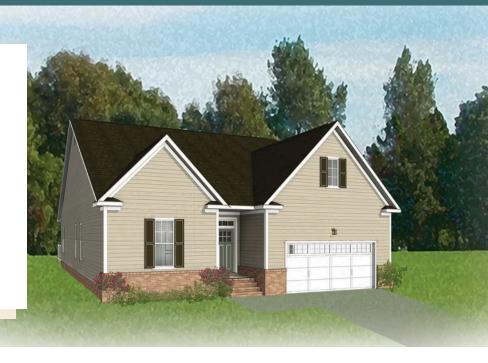

## THE Corvallis AT THE MEADOWS

3 - 5 Bedrooms

2 - 3 Bathrooms

2,106 Square Feet

2 Car Garage

ر 1 Levels

Taking single-level living to the next level of style, the Corvallis offers 3 bedrooms, 2 full baths, a 2-car garage, and over 2,000 square feet of space. You'll feel right at home in the expansive, easy-flowing design blending both modern kitchen and family room into a centerpiece for contemporary living. After the day, escape to your primary bedroom oasis, complete with a dual-sink bath and cavernous walk-in closet. Two additional bedrooms and a central laundry room complete the plan. Packed with features and built for flexibility, the Corvallis can be personalized to your needs, with options for a second floor, a pocket office, morning room, screen porch, and more.