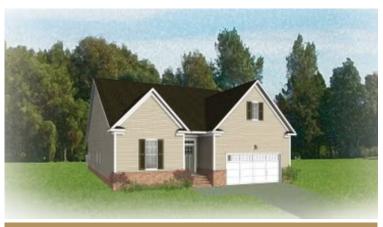

## THE Corvallis AT THE MEADOWS

3 - 5 Bedrooms

2 - 3 Bathrooms

2,106 Square Feet

2 Car Garage

ر 1 Levels

Taking single-level living to the next level of style, the Corvallis offers 3 bedrooms, 2 full baths, a 2-car garage, and over 2,000 square feet of space. You'll feel right at home in the expansive, easy-flowing design blending both modern kitchen and family room into a centerpiece for contemporary living. After the day, escape to your primary bedroom oasis, complete with a dual-sink bath and cavernous walk-in closet. Two additional bedrooms and a central laundry room complete the plan. Packed with features and built for flexibility, the Corvallis can be personalized to your needs, with options for a second floor, a pocket office, morning room, screen porch, and more.