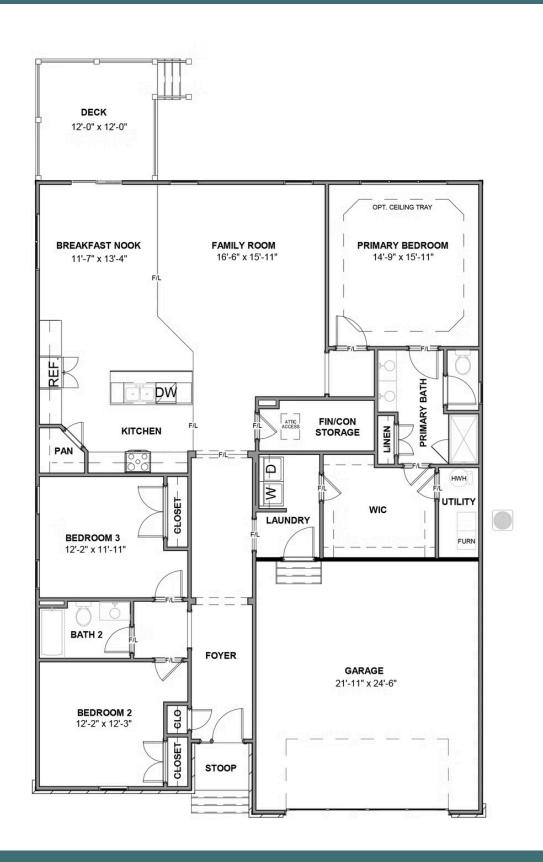

## THE Corvallis AT THE MEADOWS

3 - 5 Bedrooms

2 - 3 Bathrooms

2,106 Square Feet

2 Car Garage

ر 1 Levels

Taking single-level living to the next level of style, the Corvallis offers 3 bedrooms, 2 full baths, a 2-car garage, and over 2,000 square feet of space. You'll feel right at home in the expansive, easy-flowing design blending both modern kitchen and family room into a centerpiece for contemporary living. After the day, escape to your primary bedroom oasis, complete with a dual-sink bath and cavernous walk-in closet. Two additional bedrooms and a central laundry room complete the plan. Packed with features and built for flexibility, the Corvallis can be personalized to your needs, with options for a second floor, a pocket office, morning room, screen porch, and more.