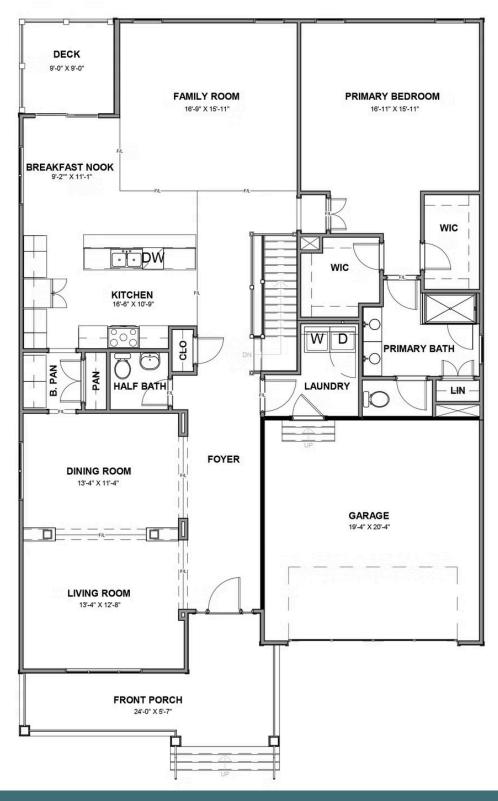

lowing heart of the home. Here, a chef's kitchen promises flavorful adventures and a commanding view of the spacious family room and outside world beyond the breakfast nook and back deck. Feeling sleepy? The main floor primary suite is ready to cradle you in quiet comfort, with a generous pair of walk-in closets and dual-sink bathroom ready for personalization. Head down to the terrace level to enjoy a rec room, two additional bedrooms, and full bath. But wait, there's more—with an expansive unfinished area ready for storage or inspired transformation.

### eagleofva.com

# THE Hartford Terrace AT THE MEADOWS





Craftsman



**European** 



**Traditional** 

## THE Hartford Terrace AT THE MEADOWS



#### **TERRACE LEVEL**



eagleofva.com

# THE Hartford Terrace



#### **MAIN LEVEL**



eagleofva.com