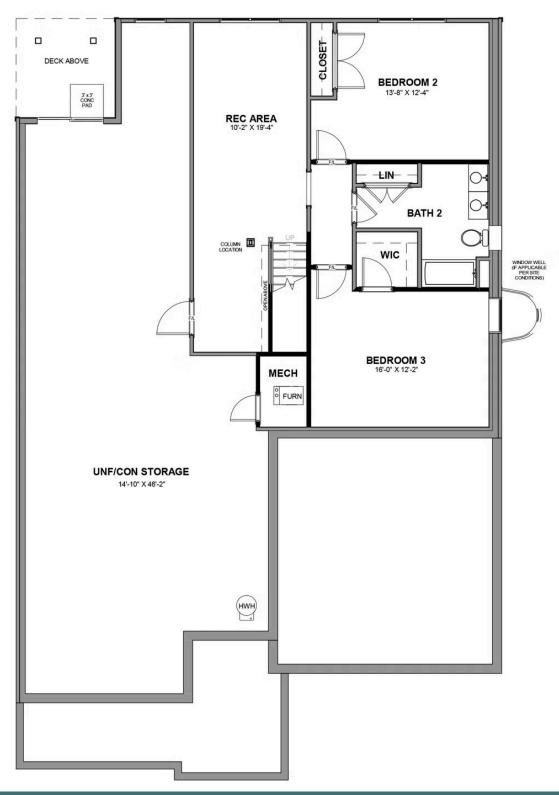

nd dining room greet you off the foyer and invite you into the flowing heart of the home. Here, a chef's kitchen promises flavorful adventures and a commanding view of the spacious family room and outside world beyond the breakfast nook and back deck. Feeling sleepy? The main floor primary suite is ready to cradle you in quiet comfort, with a generous pair of walk-in closets and dual-sink bathroom ready for personalization. Head down to the terrace level to enjoy a rec room, two additional bedrooms, and full bath. But wait, there's more—with an expansive unfinished area ready for storage or inspired transformation.

### eagleofva.com

# THE Hartford Terrace AT THE MEADOWS





Craftsman



**European** 



**Traditional** 

## THE Hartford Terrace AT THE MEADOWS



#### **TERRACE LEVEL**



eagleofva.com

# THE Hartford Terrace



#### **MAIN LEVEL**



eagleofva.com