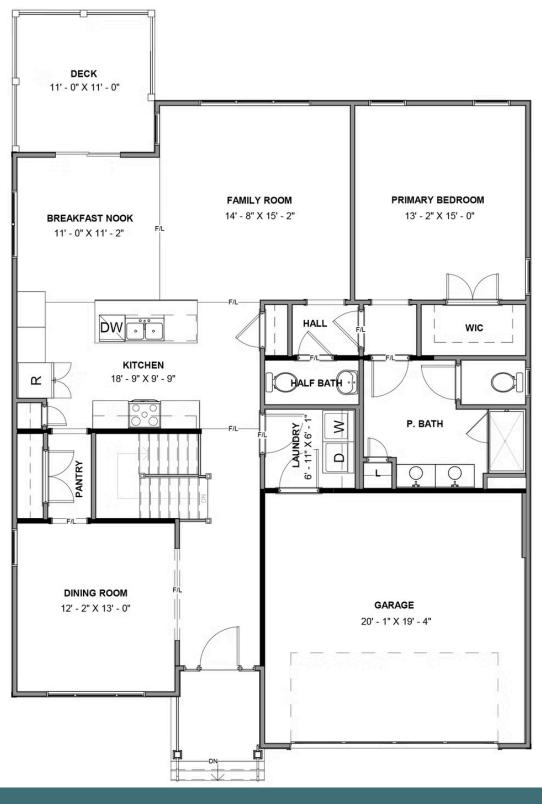

#### THE **Pearl Terrace** AT THE MEADOWS

**MAIN LEVEL** 

# THE **Pearl Terrace**

**Brand new floor plan!** The Pearl Terrace offers the perfect blend of comfort and functionality, catering to modern living with both style and ease. The main level features a spacious family room, a gourmet kitchen with breakfast nook that opens to a deck, and a formal dining room. The secluded first floor primary suite includes a walk-in closet and private bath, while a convenient laundry room and half bath finish out the main level. The terrace (basement) level adds two cozy bedrooms, a full bath, and generous unfinished storage areas. A rec room can be added for more room to spread out while entertaining or relaxing. And an attached 2-car garage gives you even more space.