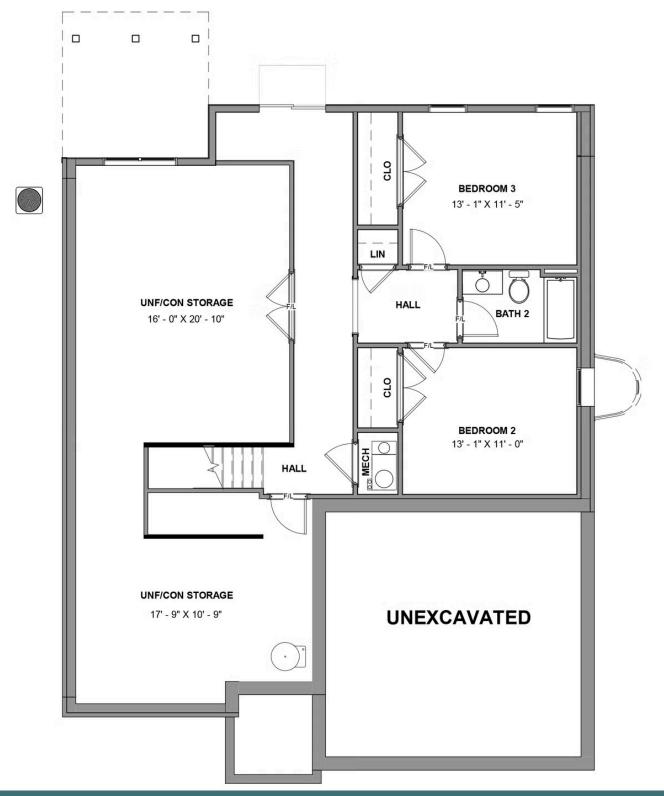

ing to modern living with both style and ease. The main level features a spacious family room, a gourmet kitchen with breakfast nook that opens to a deck, and a formal dining room. The secluded first floor primary suite includes a walk-in closet and private bath, while a convenient laundry room and half bath finish out the main level. The terrace (basement) level adds two cozy bedrooms, a full bath, and generous unfinished storage areas. A rec room can be added for more room to spread out while entertaining or relaxing. And an attached 2-car garage gives you even more space.



#### THE **Pearl Terrace** AT THE MEADOWS







## eagleofva.com

#### THE **Pearl Terrace** AT THE MEADOWS



**MAIN LEVEL** 



### eagleofva.com

#### THE **Pearl Terrace** AT THE MEADOWS



**TERRACE LEVEL** 



## eagleofva.com