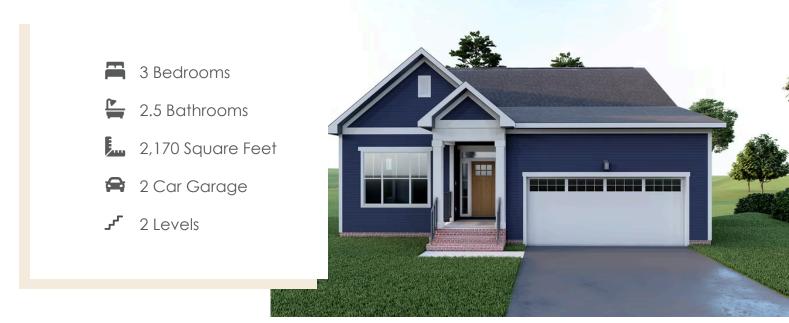

# THE **Pearl Terrace**

**Brand new floor plan!** The Pearl Terrace offers the perfect blend of comfort and functionality, catering to modern living with both style and ease. The main level features a spacious family room, a gourmet kitchen with breakfast nook that opens to a deck, and a formal dining room. The secluded first floor primary suite includes a walk-in closet and private bath, while a convenient laundry room and half bath finish out the main level. The terrace (basement) level adds two cozy bedrooms, a full bath, and generous unfinished storage areas. A rec room can be added for more room to spread out while entertaining or relaxing. And an attached 2-car garage gives you even more space.

#### THE **Pearl Terrace** AT THE MEADOWS

## eagleofva.com