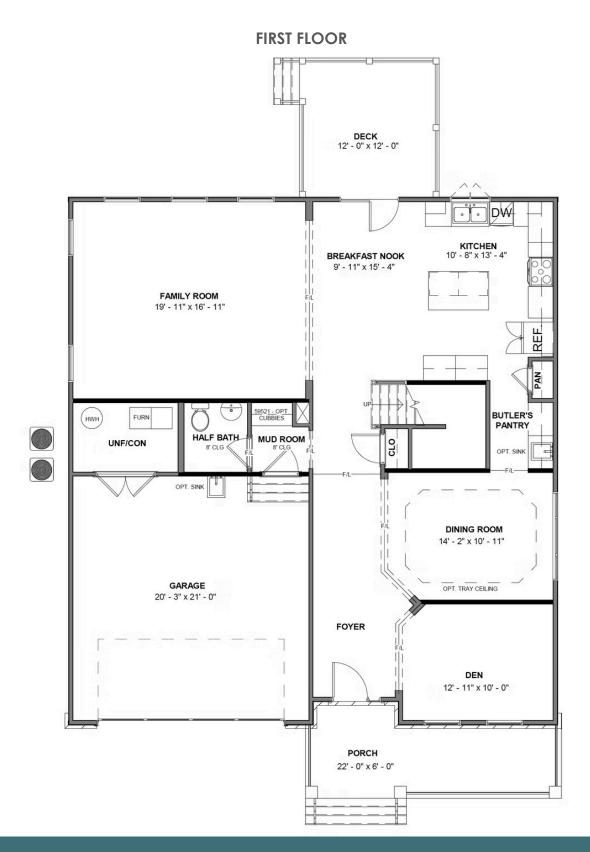

4 - 5 Bedrooms

2.5 - 3 Bathrooms

2,842 Square Feet

2 Car Garage

2 Levels

Southern hospitality meets modern sensibilities with the Savannah, a 2-story plan offering 4 bedrooms, 2.5+ baths, a 2-car garage and over 2,800 square feet of tranquility ready for personalization. Step into the foyer and ambiance of home as a front study and dining room greet you with open arms. Unleash your inner chef in a dream kitchen with acres of cabinets and large island offering scenic views of the breakfast nook and family room beyond. Let the good life begin—and continue upstairs in a primary suite that caters to your every need with its luxurious dual-sink bath and double walk-in closets. 3 additional bedrooms, a full bath, and convenient second floor laundry ensure plenty of space for one and all. Want more? You got it, with a host of options that includes extended living space, a Florida Room, and third full bath upstairs.