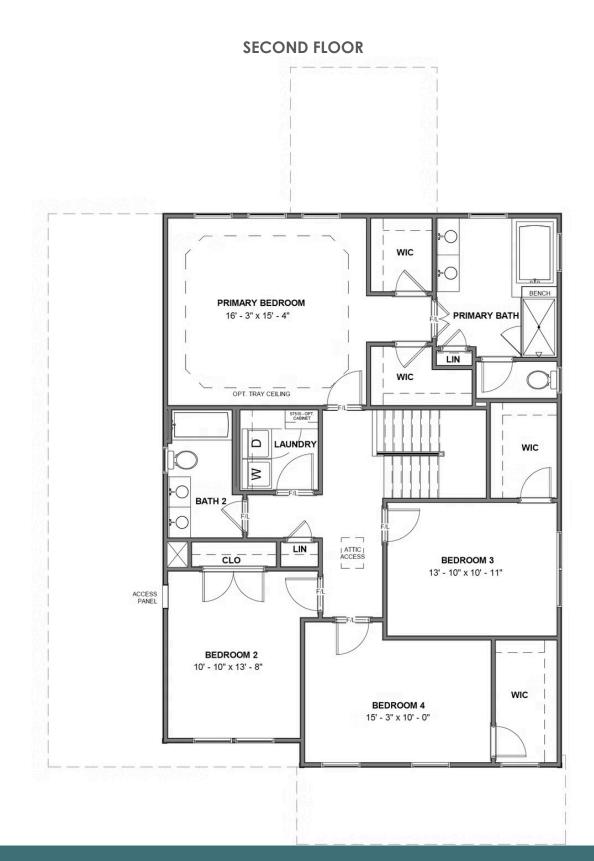

4 - 5 Bedrooms

2.5 - 3 Bathrooms

2,842 Square Feet

2 Car Garage

2 Levels

Southern hospitality meets modern sensibilities with the Savannah, a 2-story plan offering 4 bedrooms, 2.5+ baths, a 2-car garage and over 2,800 square feet of tranquility ready for personalization. Step into the foyer and ambiance of home as a front study and dining room greet you with open arms. Unleash your inner chef in a dream kitchen with acres of cabinets and large island offering scenic views of the breakfast nook and family room beyond. Let the good life begin—and continue upstairs in a primary suite that caters to your every need with its luxurious dual-sink bath and double walk-in closets. 3 additional bedrooms, a full bath, and convenient second floor laundry ensure plenty of space for one and all. Want more? You got it, with a host of options that includes extended living space, a Florida Room, and third full bath upstairs.